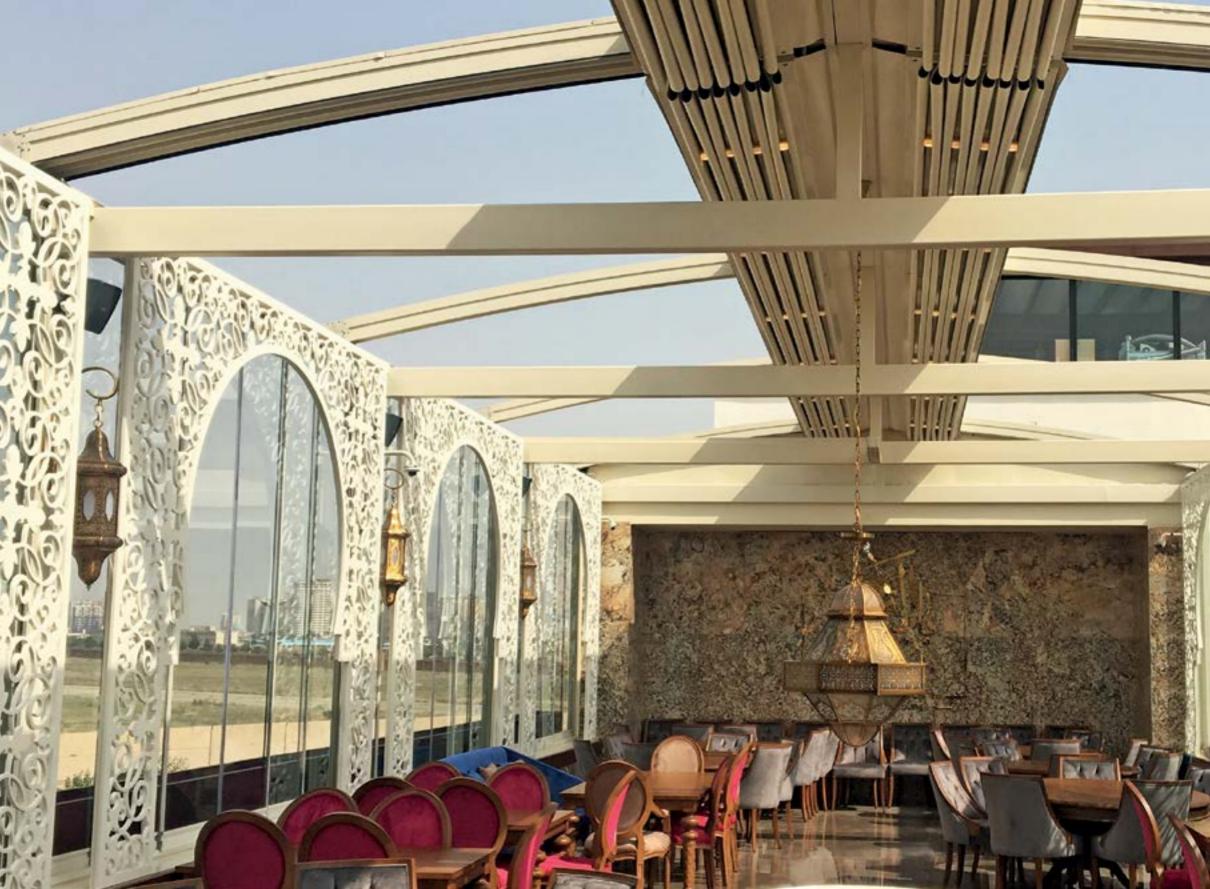

#### Brings Meaning to Life!

Byart Group is a product of a durable, aesthetic and minimalist endeavor. It redesigns bioclimatic pergola, awning and glass systems with an inspiration from the constructive, analytic and universal energy of the art, and delivers solutions for each season condition.

### Brings Comfort to Life!

SmartRoof bioclimatic pergola makes all the difference in the pergola systems, as it has been developed specifically to be an indispensable architectural piece to your living spaces.

SmartRoof Bioclimatic Pergola systems have integrated lightings that bring an elegant, modern and sophisticated look to the outdoor space. It makes life easier with its wide range of products with straight or inclined structures.