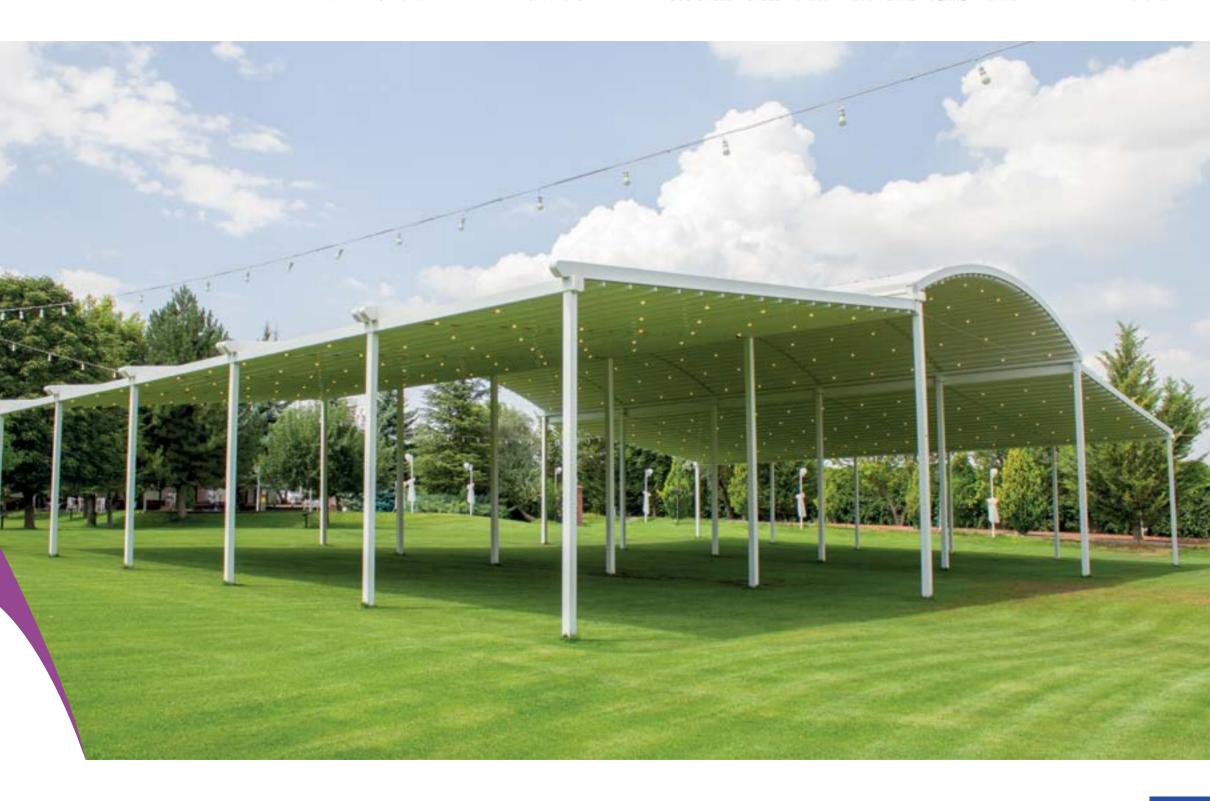

### Brings Comfort to Life!

SmartRoof bioclimatic pergola makes all the difference in the pergola systems, as it has been developed specifically to be an indispensable architectural piece to your living spaces.

Besides being durable and long lasting, SmartRoof provides heat and water insulation thanks to its water gutters and special gaskets. It prevents heat loss with polyurethane filling in panel cavities. It also provides sound insulation and reduces heating costs in the cold weathers.

SmartRoof Bioclimatic Pergola systems have integrated lightings that bring an elegant, modern and sophisticated look to the outdoor space. It makes life easier with its wide range of products with straight or inclined structures.