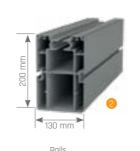

# R160

SmartRoof R160 is designed to bring a new lease of life to the outdoor spaces with its unique design concept and geometrical form. While providing the optimum solutions, the R160 meets various architectural needs with inclined roof option models with rotation feature.

| Ма | ıx. width      | 1200 cm |
|----|----------------|---------|
| Мп | ıx, nrojection | 600 cm  |

Gutter (Water-drain)

Column