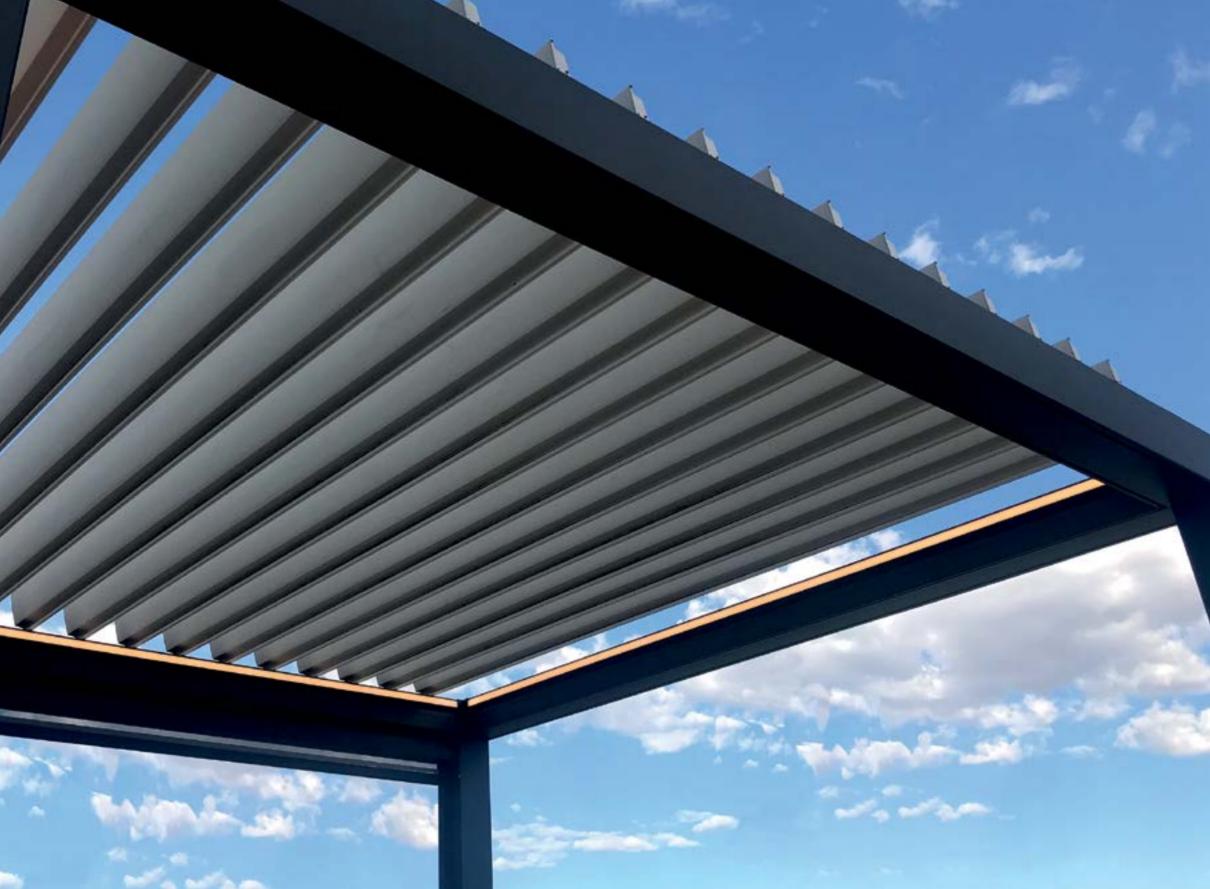

### Brings Comfort to Life!

SmartRoof bioclimatic pergola makes all the difference in the pergola systems, as it has been developed specifically to be an indispensable architectural piece to your living spaces.

Besides being durable and long lasting, SmartRoof provides heat and water insulation thanks to its water gutters and special gaskets. It prevents heat loss with polyurethane filling in panel cavities. It also provides sound insulation and reduces heating costs in the cold weathers.

SmartRoof Bioclimatic Pergola systems have integrated lightings that bring an elegant, modern and sophisticated look to the outdoor space. It makes life easier with its wide range of products with straight or inclined structures.