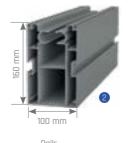

### Brings Comfort to Life!

SmartRoof bioclimatic pergola makes all the difference in the pergola systems, as it has been developed specifically to be an indispensable architectural piece to your living spaces.

Besides being durable and long lasting, SmartRoof provides heat and water insulation thanks to its water gutters and special gaskets. It prevents heat loss with polyurethane filling in panel cavities. It also provides sound insulation and reduces heating costs in the cold weathers.

SmartRoof Bioclimatic Pergola systems have integrated lightings that bring an elegant, modern and sophisticated look to the outdoor space. It makes life easier with its wide range of products with straight or inclined structures.