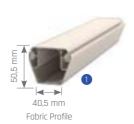

### TRIPLEMOTION

TripleMotion glass panels are a new generation of glass system. They transform the outdoor living spaces into more convenient ones with a modern touch. TripleMotion consists of 3 modules; one third of which is a fixed parapet while the other two thirds are movable glasses. The aluminum frame feature makes it a strong structure.

- Glasses are 8 mm thick and tempered.
- Maximum Width 3000 mm.
- Maximum Height 3000 mm.
- Fully Insulated.
- 1/3 of the total height is fixed and 2/3 is movable.
- The DoubleMotion system contains a Somfy brand electric motor. It has a remote control with radio signal transmitter.
- 100% watertight.
- No lock needed for safety of wherever it's applied.
- Wide range of printable colors and logos.