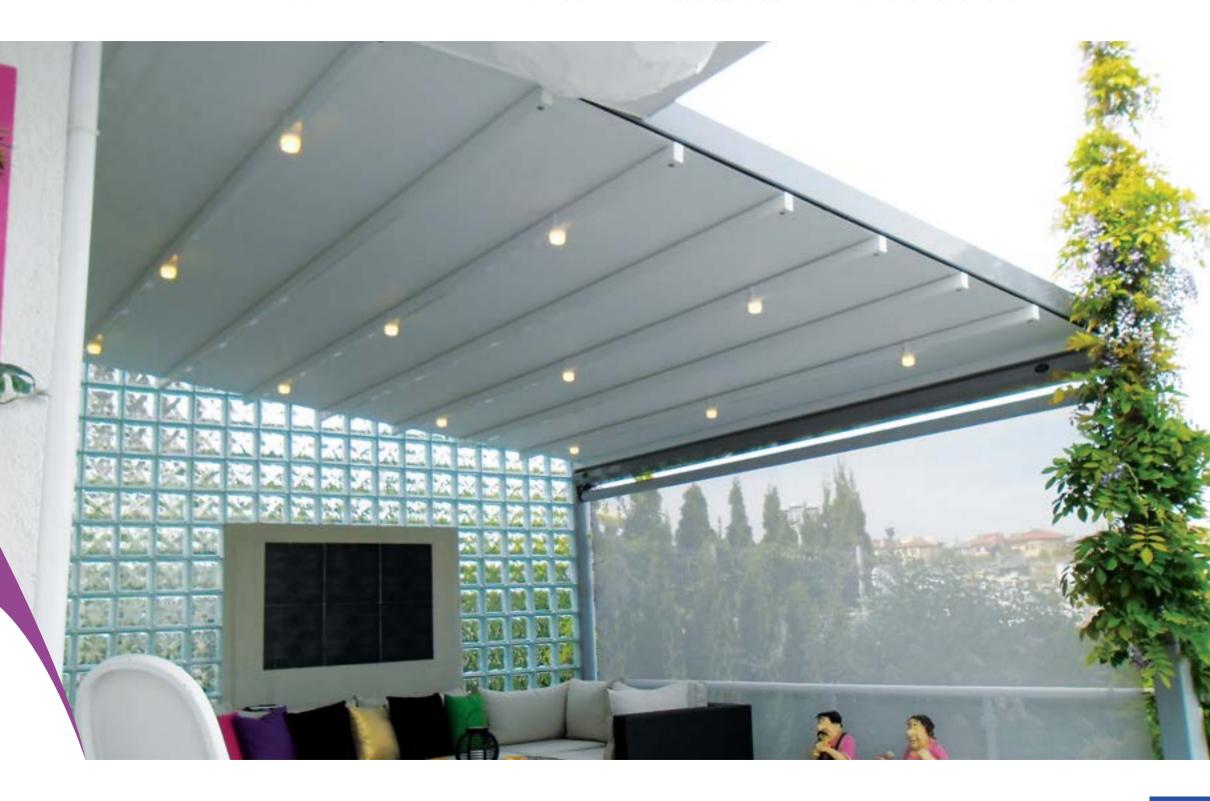

#### LIGHTING

Depending on whether you want strong practical lighting or an atmospheric dimmed ambience, be sure to make use of Byart's lineer RGB alternative LED Technology. You can dim the light directly from your remote control.

#### Brings Confidence to Life!

PergoLine is an ergonomic, functional and advanced technological awning system, which can be opened and closed automatically for seasonal weather conditions.

PergoLine is made out of extruded aluminum and painted with epoxy polyester. It has a static carrying strength without needing any extra wood or steel construction.