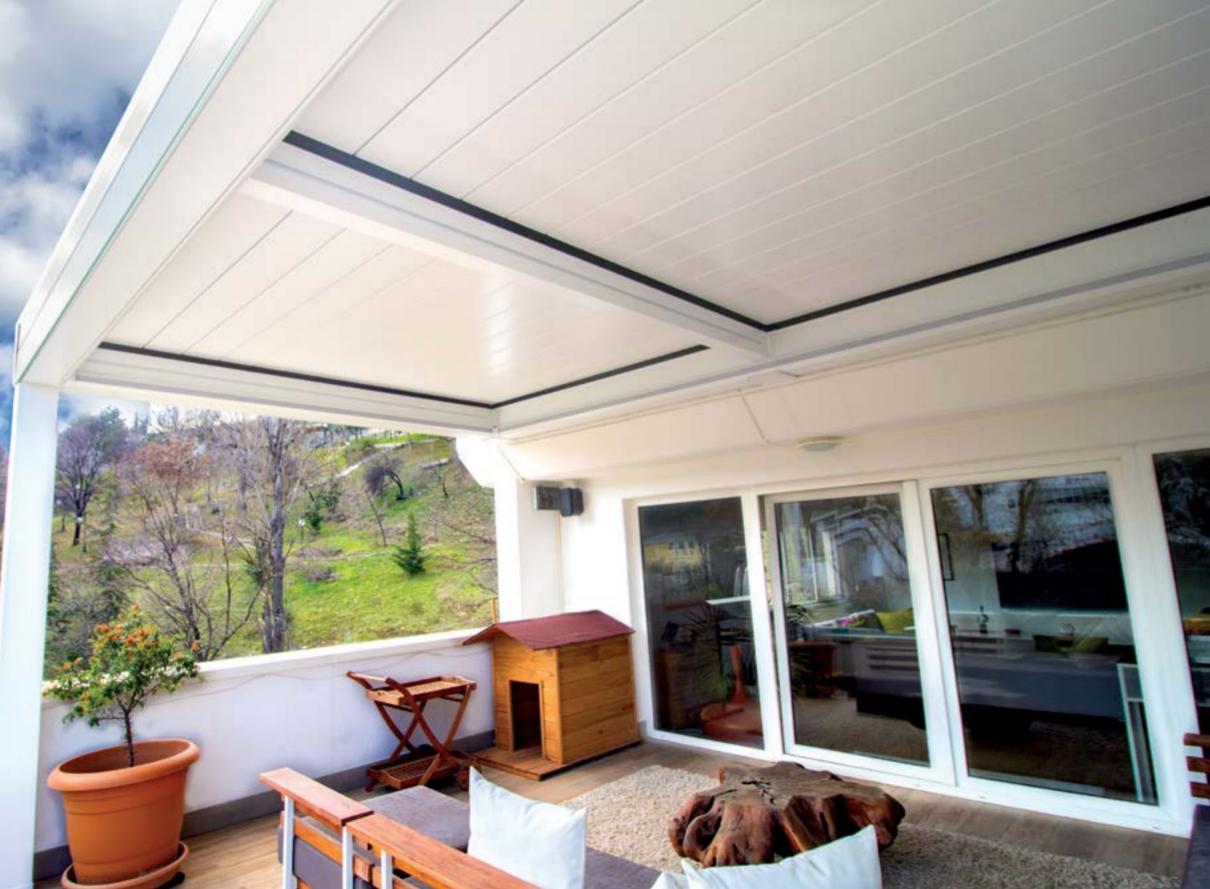

### Brings Comfort to Life!

SmartRoof bioclimatic pergola makes all the difference in the pergola systems, as it has been developed specifically to be an indispensable architectural piece to your living spaces.

Besides being durable and long lasting, SmartRoof provides heat and water insulation thanks to its water gutters and special gaskets. It prevents heat loss with polyurethane filling in panel cavities. It also provides sound insulation and reduces heating costs in the cold weathers.

SmartRoof Bioclimatic Pergola systems have integrated lightings that bring an elegant, modern and sophisticated look to the outdoor space. It makes life easier with its wide range of products with straight or inclined structures.