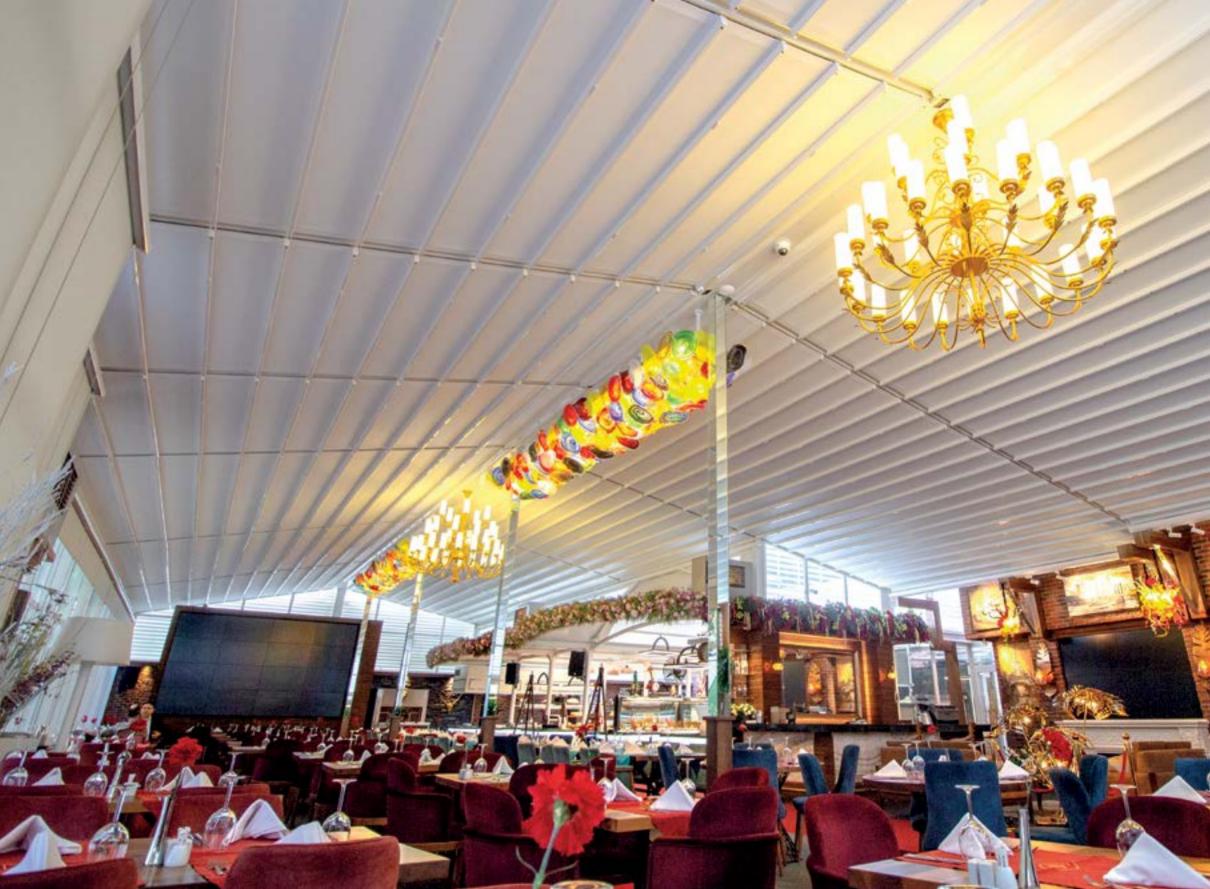

#### LIGHTING

Depending on whether you want strong practical lighting or an atmospheric dimmed ambience, be sure to make use of Byart's lineer RGB alternative LED Technology. You can dim the light directly from your remote control.