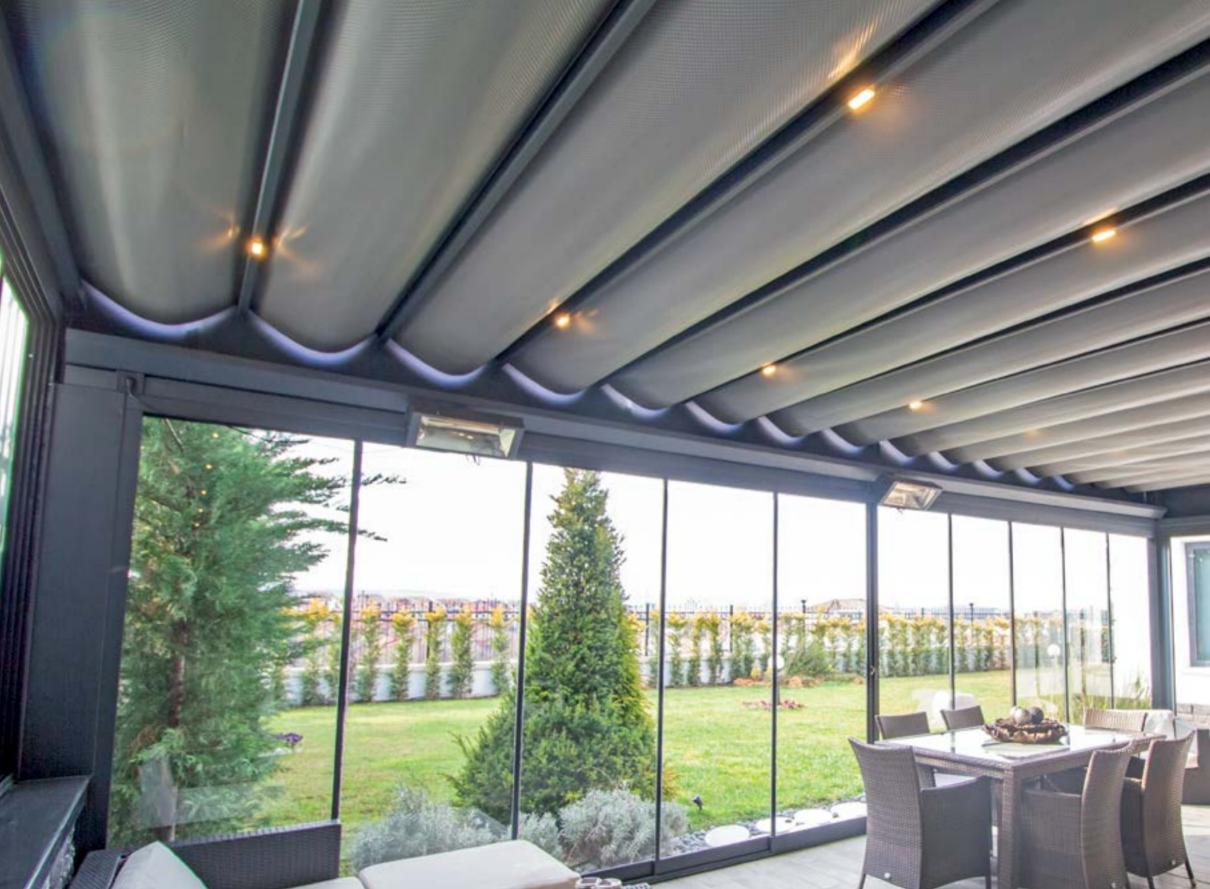

### Brings Comfort to Life!

SmartRoof bioclimatic pergola makes all the difference in the pergola systems, as it has been developed specifically to be an indispensable architectural piece to your living spaces.

Besides being durable and long lasting, SmartRoof provides heat and water insulation thanks to its water gutters and special gaskets. It prevents heat loss with polyurethane filling in panel cavities. It also provides sound insulation and reduces heating costs in the cold weathers.

SmartRoof Bioclimatic Pergola systems have integrated lightings that bring an elegant, modern and sophisticated look to the outdoor space. It makes life easier with its wide range of products with straight or inclined structures.