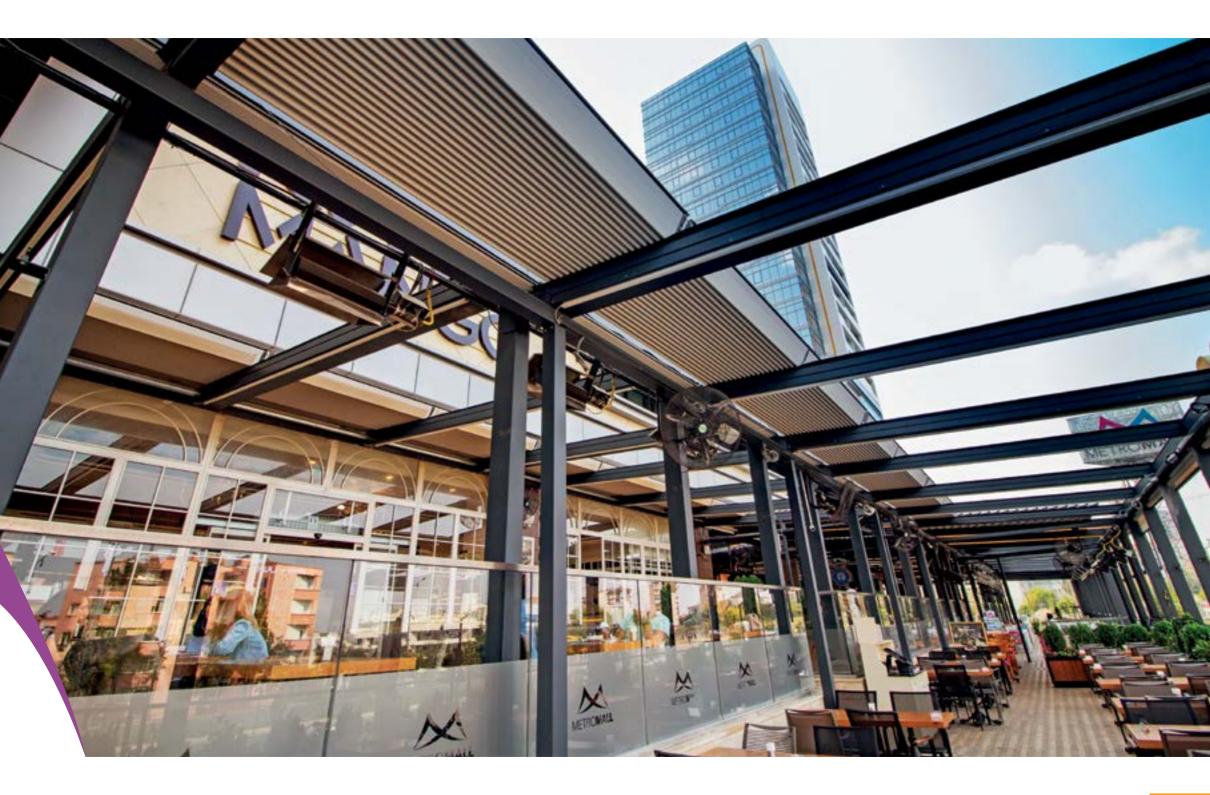

#### Brings Confidence to Life!

PergoLine is an ergonomic, functional and advanced technological awning system, which can be opened and closed automatically for seasonal weather conditions.

PergoLine is made out of extruded aluminum and painted with epoxy polyester. It has a static carrying strength without needing any extra wood or steel construction.

### GOLD

Gold has an automatic folding function. Its folding and rail system features offer a space for summer and winter use with a maximum projection of 900 cm. Pergoline Gold, is suitable to be used under adverse weather conditions without any carrier, thanks to its poled structure and wide projection.