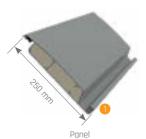

Besides being durable and long lasting, SmartRoof provides heat and water insulation thanks to its water gutters and special gaskets. It prevents heat loss with polyurethane filling in panel cavities. It also provides sound insulation and reduces heating costs in the cold weathers.