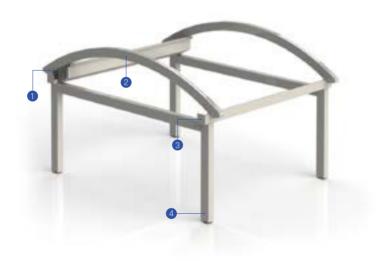

### Brings Comfort to Life!

SmartRoof bioclimatic pergola makes all the difference in the pergola systems, as it has been developed specifically to be an indispensable architectural piece to your living spaces.

Besides being durable and long lasting, SmartRoof provides heat and water insulation thanks to its water gutters and special gaskets. It prevents heat loss with polyurethane filling in panel cavities. It also provides sound insulation and reduces heating costs in the cold weathers.

SmartRoof Bioclimatic Pergola systems have integrated lightings that bring an elegant, modern and sophisticated look to the outdoor space. It makes life easier with its wide range of products with straight or inclined structures.

# R160

SmartRoof R160 is designed to bring a new lease of life to the outdoor spaces with its unique design concept and geometrical form. While providing the optimum solutions, the R160 meets various architectural needs with inclined roof option models with rotation feature.

# R200

The SmartRoof R200 is designed specifically for wide open spaces and has a modern geometrical look inspired by unique asymmetrical lines. R200 allows you to enjoy your interior space thanks to its inclined structure. Moreover, it demonstrates a high durability under snowfall.