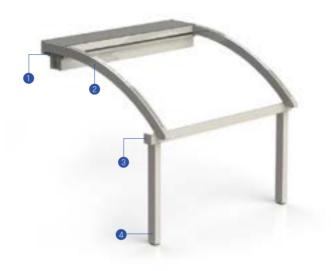

### Brings Comfort to Life!

SmartRoof bioclimatic pergola makes all the difference in the pergola systems, as it has been developed specifically to be an indispensable architectural piece to your living spaces.

Besides being durable and long lasting, SmartRoof provides heat and water insulation thanks to its water gutters and special gaskets. It prevents heat loss with polyurethane filling in panel cavities. It also provides sound insulation and reduces heating costs in the cold weathers.

SmartRoof Bioclimatic Pergola systems have integrated lightings that bring an elegant, modern and sophisticated look to the outdoor space. It makes life easier with its wide range of products with straight or inclined structures.