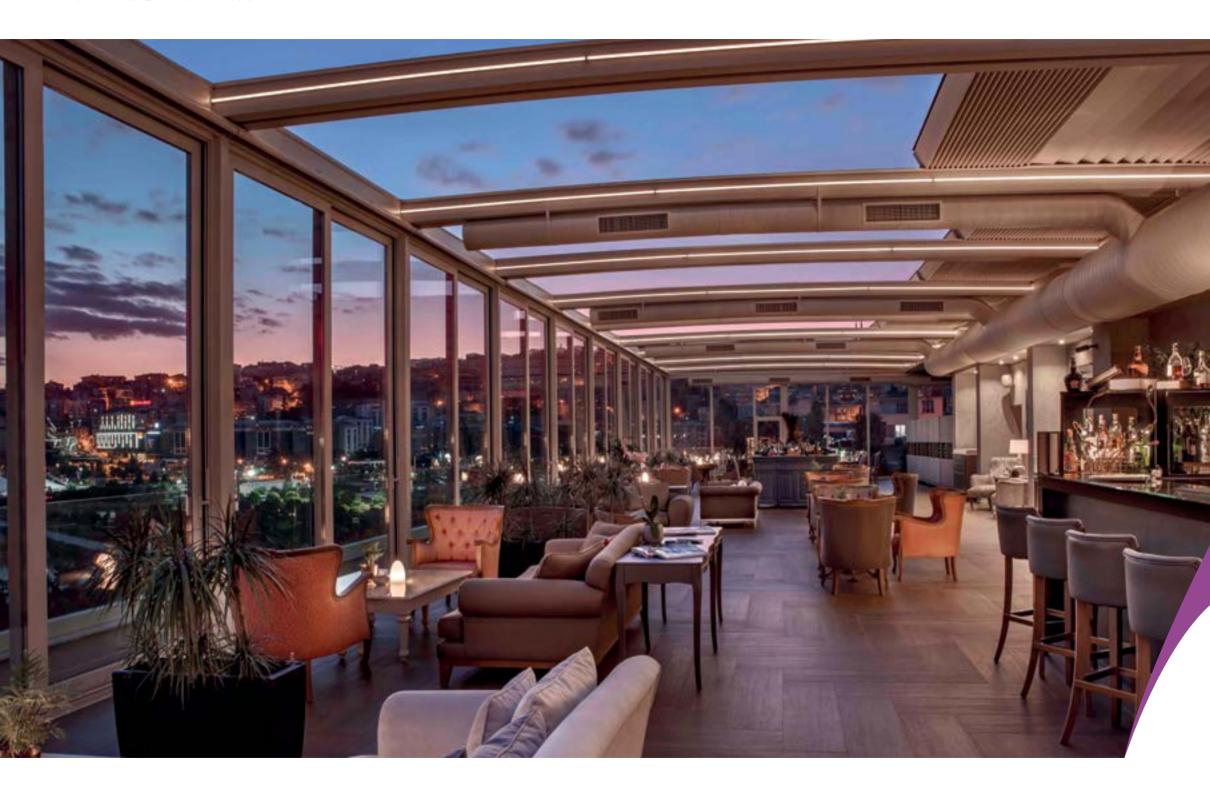

#### Brings Cosy to Life!

VertiGlass is designed and manufactured with advanced technology to transform outdoor spaces into modern architectural and aesthetic structures. It offers a harmony of luxury and functionality at its best.

Thanks to the easy installation and minimalist design, it ensures an efficient use of spaces with its vertical operation feature. And that brings an aesthetic appearance by adapting perfectly to many areas used for private or commercial purposes such as restaurants, terraces and balconies.