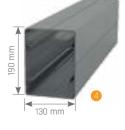

# SINGLEMOTION

| Width (mm):  | 1000, 1100, 1200, 1300, 1400, 1500, 1600 |
|--------------|------------------------------------------|
| Height (mm): | 190                                      |