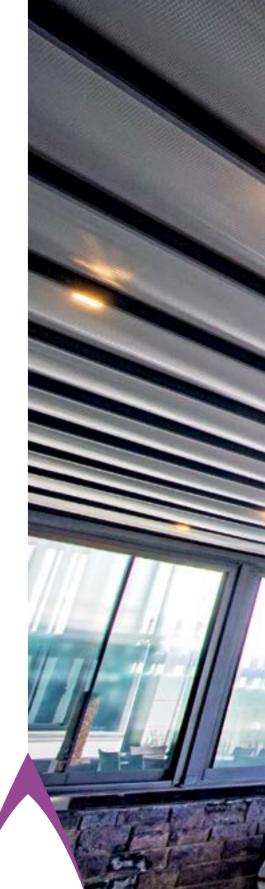

### Brings Comfort to Life!

SmartRoof bioclimatic pergola makes all the difference in the pergola systems, as it has been developed specifically to be an indispensable architectural piece to your living spaces.

Besides being durable and long lasting, SmartRoof provides heat and water insulation thanks to its water gutters and special gaskets. It prevents heat loss with polyurethane filling in panel cavities. It also provides sound insulation and reduces heating costs in the cold weathers.

SmartRoof Bioclimatic Pergola systems have integrated lightings that bring an elegant, modern and sophisticated look to the outdoor space. It makes life easier with its wide range of products with straight or inclined structures.