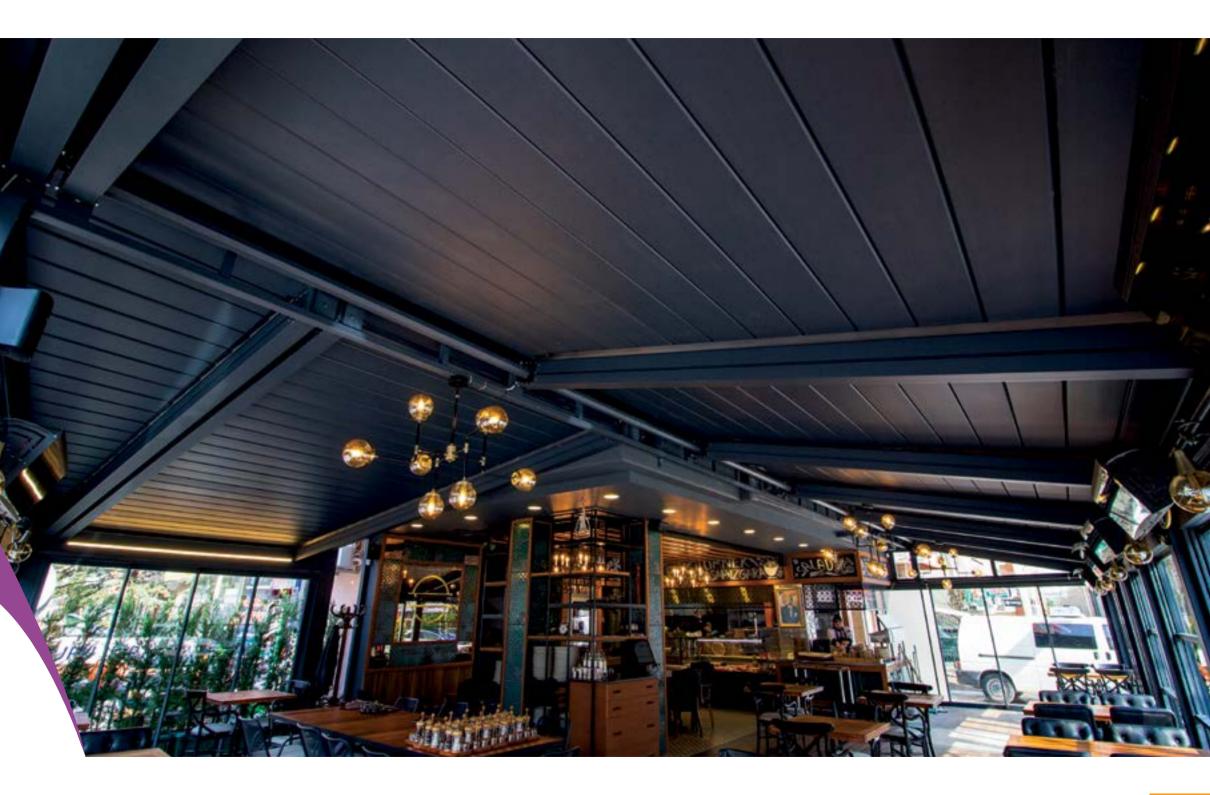

### Brings Comfort to Life!

SmartRoof bioclimatic pergola makes all the difference in the pergola systems, as it has been developed specifically to be an indispensable architectural piece to your living spaces.

Besides being durable and long lasting, SmartRoof provides heat and water insulation thanks to its water gutters and special gaskets. It prevents heat loss with polyurethane filling in panel cavities. It also provides sound insulation and reduces heating costs in the cold weathers.

SmartRoof Bioclimatic Pergola systems have integrated lightings that bring an elegant, modern and sophisticated look to the outdoor space. It makes life easier with its wide range of products with straight or inclined structures.