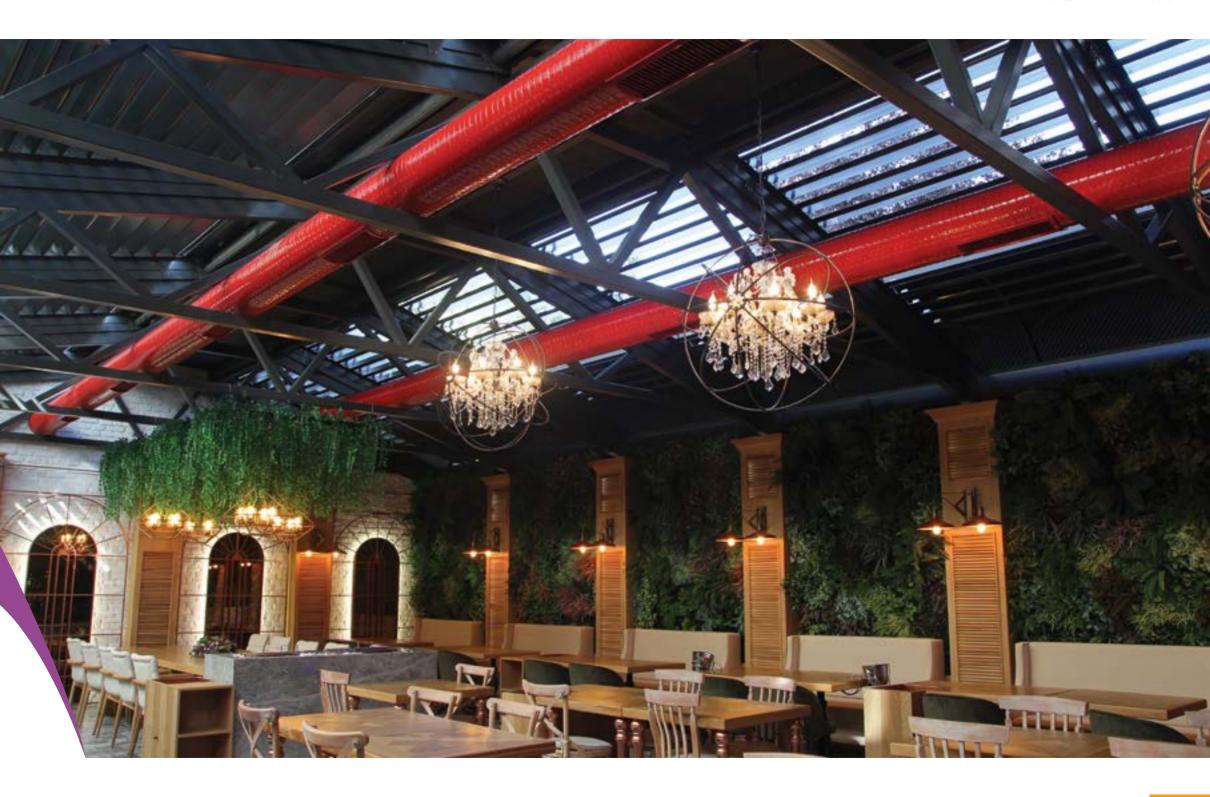

#### Brings Meaning to Life!

Byart Group is a product of a durable, aesthetic and minimalist endeavor. It redesigns bioclimatic pergola, awning and glass systems with an inspiration from the constructive, analytic and universal energy of the art, and delivers solutions for each season condition.

### Brings Comfort to Life!

SmartRoof bioclimatic pergola makes all the difference in the pergola systems, as it has been developed specifically to be an indispensable architectural piece to your living spaces.

SmartRoof Bioclimatic Pergola systems have integrated lightings that bring an elegant, modern and sophisticated look to the outdoor space. It makes life easier with its wide range of products with straight or inclined structures.