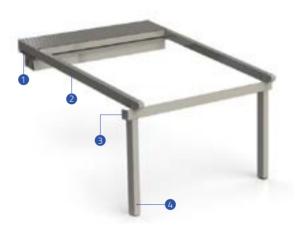

### BRONZE

The posted structure of the Bronze allows closing the side areas with VertiGlass vertical automatic glass systems or heat-insulated fixed systems. In this way, the effects of adverse weather conditions are reduced and you can enjoy an extended living space for many years to come. It's an ideal solution for private dwellings and confined spaces with its 600 cm projection.

### BRONZE

|             | Max. width | Max. projection |
|-------------|------------|-----------------|
| Single Form | 450 cm     | 600 cm          |
| Double Form | 800 cm     | 600 cm          |
| Triple Form | 1200 cm    | 600 cm          |