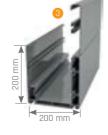

rn bioclimatic pergola system that allows outdoor use under sunny and rainy weather conditions thanks to its movable/folding and self-rotating panels. Designed to adapt to any outdoor environment, Prime provides excellent visual and thermal comfort.

■ 120 degree rotatable.









# PRIME



| Max. width      | 400 cm |
|-----------------|--------|
| Max. projection | 600 cm |







Lighting



# R160

SmartRoof R160 is designed to bring a new lease of life to the outdoor spaces with its unique design concept and geometrical form. While providing the optimum solutions, the R160 meets various architectural needs with inclined roof option models with rotation feature.











| Ма | ıx. width      | 1200 cm |
|----|----------------|---------|
| Мп | ıx, nrojection | 600 cm  |













Gutter (Water-drain)

Column









# R200

The SmartRoof R200 is designed specifically for wide open spaces and has a modern geometrical look inspired by unique asymmetrical lines. R200 allows you to enjoy your interior space thanks to its inclined structure. Moreover, it demonstrates a high durability under snowfall.

• Recommended for the areas with at least 600 cm projection.









# R200



| Max. width      | 800 cm |
|-----------------|--------|
| Max. projection | 700 cm |





















#### LIGHTING

Depending on whether you want strong practical lighting or an atmospheric dimmed ambience, be sure to make use of Byart's lineer RGB alternative LED Technology. You can dim the light directly from your remote control.













#### Brings Confidence to Life!

Pergo