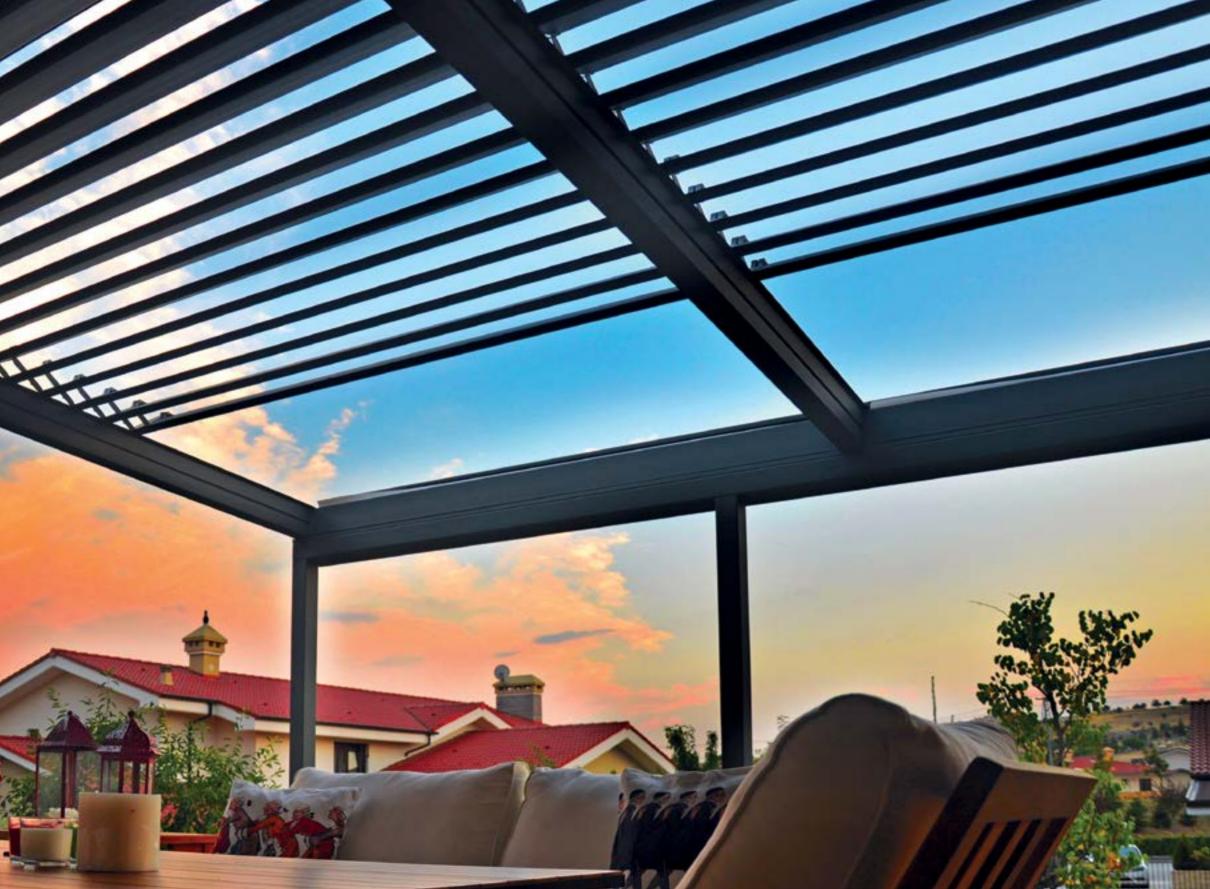

### Brings Comfort to Life!

SmartRoof bioclimatic pergola makes all the difference in the pergola systems, as it has been developed specifically to be an indispensable architectural piece to your living spaces.

Besides being durable and long lasting, SmartRoof provides heat and water insulation thanks to its water gutters and special gaskets. It prevents heat loss with polyurethane filling in panel cavities. It also provides sound insulation and reduces heating costs in the cold weathers.

SmartRoof Bioclimatic Pergola systems have integrated lightings that bring an elegant, modern and sophisticated look to the outdoor space. It makes life easier with its wide range of products with straight or inclined structures.