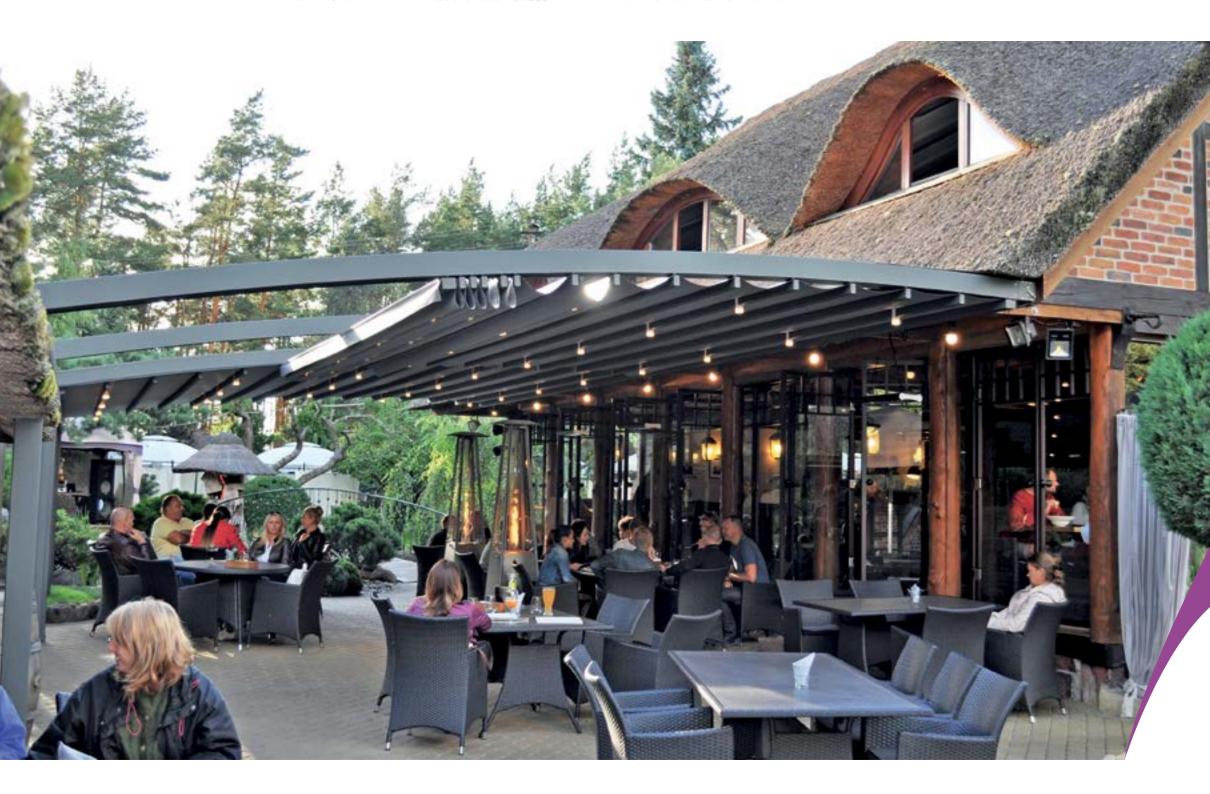

### Brings Comfort to Life!

SmartRoof bioclimatic pergola makes all the difference in the pergola systems, as it has been developed specifically to be an indispensable architectural piece to your living spaces.

Besides being durable and long lasting, SmartRoof provides heat and water insulation thanks to its water gutters and special gaskets. It prevents heat loss with polyurethane filling in panel cavities. It also provides sound insulation and reduces heating costs in the cold weathers.

SmartRoof Bioclimatic Pergola systems have integrated lightings that bring an elegant, modern and sophisticated look to the outdoor space. It makes life easier with its wide range of products with straight or inclined structures.