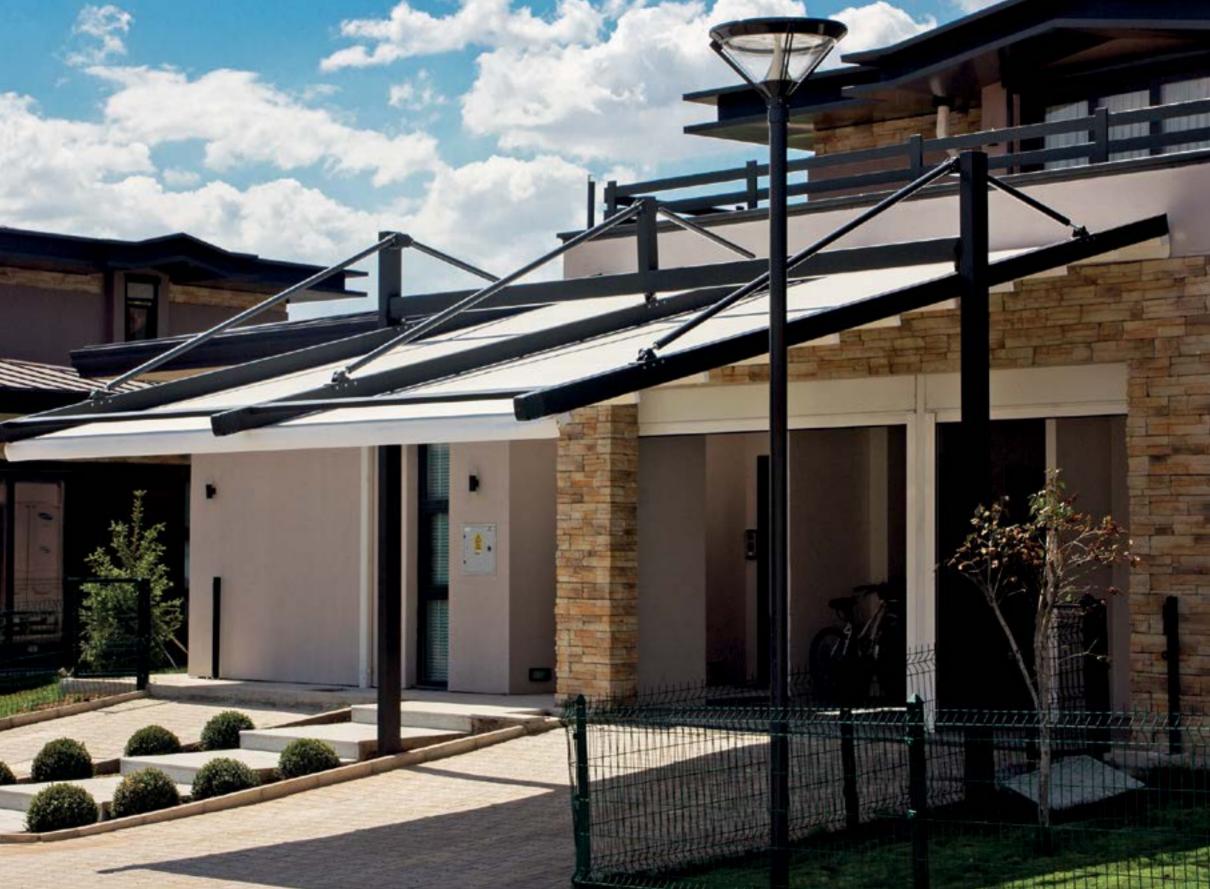

#### Brings Meaning to Life!

Byart Group is a product of a durable, aesthetic and minimalist endeavor. It redesigns bioclimatic pergola, awning and glass systems with an inspiration from the constructive, analytic and universal energy of the art, and delivers solutions for each season condition.

### Brings Comfort to Life!

SmartRoof bioclimatic pergola makes all the difference in the pergola systems, as it has been developed specifically to be an indispensable architectural piece to your living spaces.

#### Brings Confidence to Life!

PergoLine is an ergonomic, functional and advanced technological awning system, which can be opened and closed automatically for seasonal weather conditions.

PergoLine is made out of extruded aluminum and painted with epoxy polyester. It has a static carrying strength without needing any extra wood or steel construction.