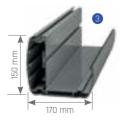

# R200

The SmartRoof R200 is designed specifically for wide open spaces and has a modern geometrical look inspired by unique asymmetrical lines. R200 allows you to enjoy your interior space thanks to its inclined structure. Moreover, it demonstrates a high durability under snowfall.

| Ма | ıx. width      | 1200 cm |
|----|----------------|---------|
| Мп | ıx, nrojection | 600 cm  |

Gutter (Water-drain)

Column