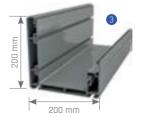

| 900 cm          |















### PEARL+

Pearl Plus, is an outstanding implementer of open space Folding Rail Awning solutions in large areas with a maximum projection of 1000 cm. It is capable of carrying without any need of extra support under adverse weather conditions. All static measurements of the product are done. It can be constructed in single, double or triple form. This product comes with one or two motors according to your preferred size. You can use the remote control or the control unit to operate its motors.









# PEARL+



|             | Max. width | Max. projection |
|-------------|------------|-----------------|
| Single Form | 450 cm     | 1000 cm         |
| Double Form | 800 cm     | 1000 cm         |
| Triple Form | 1200 cm    | 1000 cm         |











# AMETHIST PARK SYSTEM

Byart Group adopted a modern and functional design as a creation principle. That's how Amethyst Parking System is born to protect vehicles from adverse weather conditions. This ergonomic system is a fruit of Byart Group experience and quality. It brings seasonal comfort to new generation car parking systems. Its single, double and triple form provide a watertight structure and protection against sun and wind under its 500 cm expendable structure.









# AMETHIST PARK SYSTEM



|             | Max. width | Max. projection |
|-------------|------------|-----------------|
| Single Form | 300 cm     | 500 cm          |
| Double Form | 600 cm     | 500 cm          |
| Triple Form | 900 cm     | 500 cm          |















#### Brings Cosy to Life!

VertiGlas