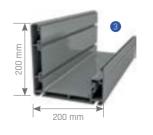

#### Brings Confidence to Life!

PergoLine is an ergonomic, functional and advanced technological awning system, which can be opened and closed automatically for seasonal weather conditions.

PergoLine is made out of extruded aluminum and painted with epoxy polyester. It has a static carrying strength without needing any extra wood or steel construction.

### GOLD

Gold has an automatic folding function. Its folding and rail system features offer a space for summer and winter use with a maximum projection of 900 cm. Pergoline Gold, is suitable to be used under adverse weather conditions without any carrier, thanks to its poled structure and wide projection.