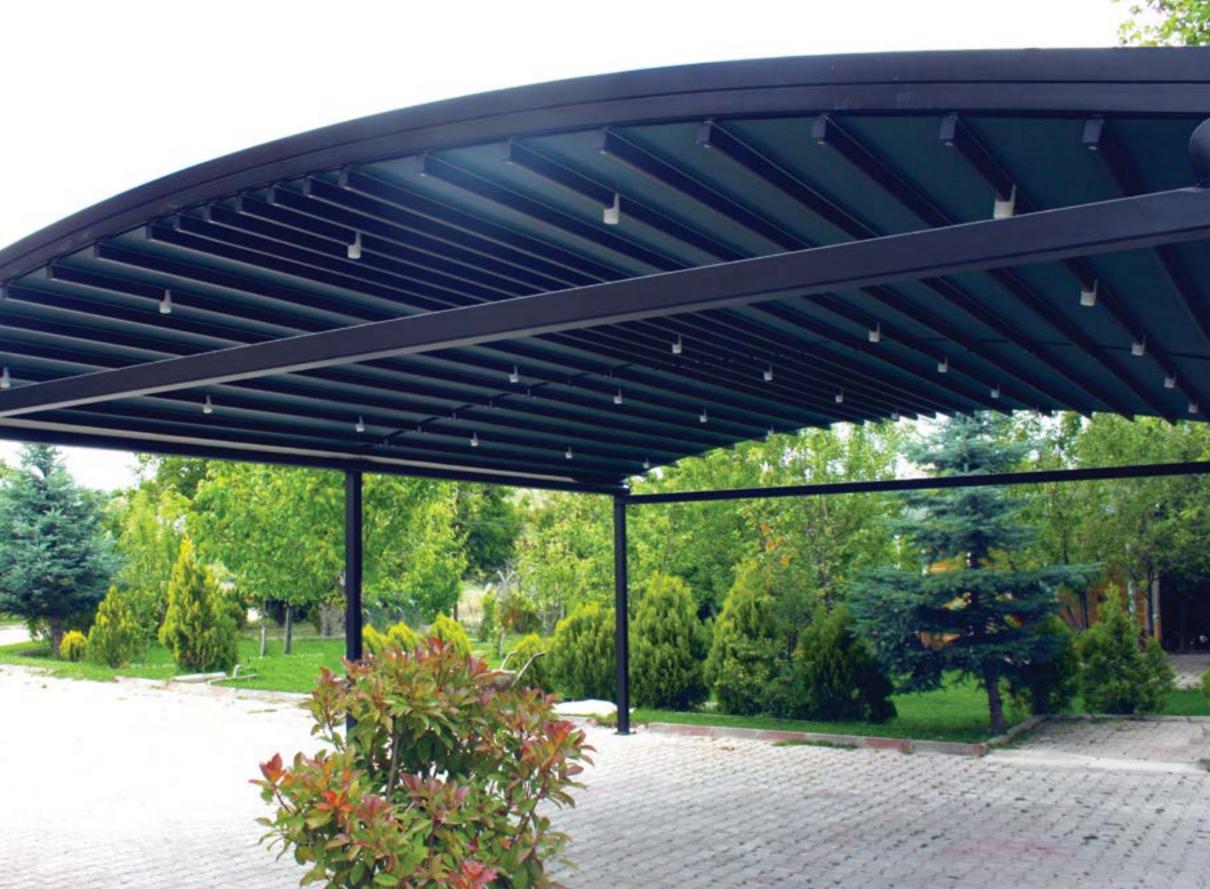

# AMETHIST PARK SYSTEM

Byart Group adopted a modern and functional design as a creation principle. That's how Amethyst Parking System is born to protect vehicles from adverse weather conditions. This ergonomic system is a fruit of Byart Group experience and quality. It brings seasonal comfort to new generation car parking systems. Its single, double and triple form provide a watertight structure and protection against sun and wind under its 500 cm expendable structure.

# AMETHIST PARK SYSTEM

|             | Max. width | Max. projection |
|-------------|------------|-----------------|
| Single Form | 300 cm     | 500 cm          |
| Double Form | 600 cm     | 500 cm          |
| Triple Form | 900 cm     | 500 cm          |