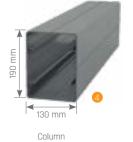

# SELECT

| Max. width      | 900 cm |
|-----------------|--------|
| Max. projection | 600 cm |

Column

| Ма | ıx. width      | 1200 cm |
|----|----------------|---------|
| Мп | ıx, nrojection | 600 cm  |

Gutter (Water-drain)

Column