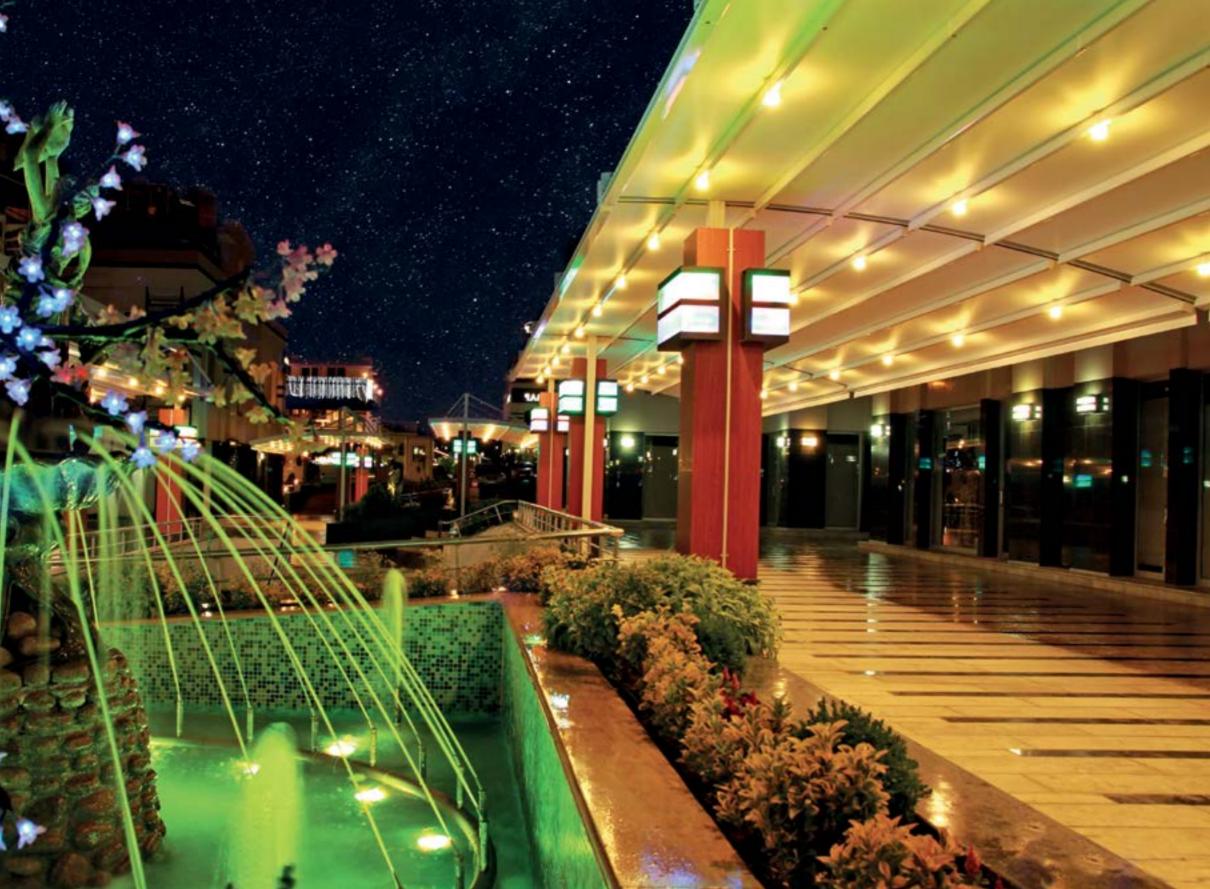

#### Brings Cosy to Life!

VertiGlass is designed and manufactured with advanced technology to transform outdoor spaces into modern architectural and aesthetic structures. It offers a harmony of luxury and functionality at its best.

Thanks to the easy installation and minimalist design, it ensures an efficient use of spaces with its vertical operation feature. And that brings an aesthetic appearance by adapting perfectly to many areas used for private or commercial purposes such as restaurants, terraces and balconies.

Byart Group offers you the perfect combination of all pergola systems for more modern and aesthetically pleasing spaces.