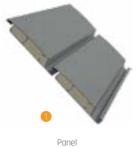

Besides being durable and long lasting, SmartRoof provides heat and water insulation thanks to its water gutters and special gaskets. It prevents heat loss with polyurethane filling in panel cavities. It also provides sound insulation and reduces heating costs in the cold weathers.