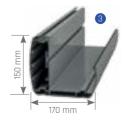

| Ма | ıx. width      | 1200 cm |
|----|----------------|---------|
| Мп | ıx, nrojection | 600 cm  |

Gutter (Water-drain)

Column