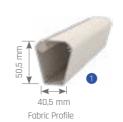

| PergoLine is an ergonomic, functional and advanced technological awning system, which | Л |   |  |
|---------------------------------------------------------------------------------------|---|---|--|
| can be opened and closed automatically for seasonal weather conditions                | 4 | C |  |

#### Brings Confidence to Life!

PergoLine is an ergonomic, functional and advanced technological awning system, which can be opened and closed automatically for seasonal weather conditions.

PergoLine is made out of extruded aluminum and painted with epoxy polyester. It has a static carrying strength without needing any extra wood or steel construction.