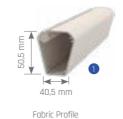

### SHELL+

Shell Plus has an oval structure that can be projected up to 1000 cm to create wide open spaces for the professional enterprises. It is resistant to all weather conditions with no need for any additional carrier. The secret that lays behind its ability to be used in a wide space without any carrier is the technology that supports it. It is appropriate to cover the side areas with folding and heat-insulated aluminum joineries. Pergola Systems use blackout fabric for protection against the sun, rain and wind. It is also flame resistant. Therefor business owners chose it for these functional solutions.