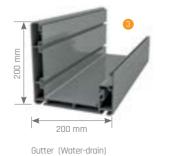

also provides sound insulation and reduces heating costs in the cold weathers.

SmartRoof Bioclimatic Pergola systems have integrated lightings that bring an elegant, modern and sophisticated look to the outdoor space. It makes life easier with its wide range of products with straight or inclined structures.







# SELECT

Designed according to the modern architectural demands, Select makes a difference with its unique form wherever it's applied. Select is designed to adapt to any outdoor environment thanks to its unexampled features.

- Non-inclined structure does not cause any loss of height,
- It allows to open the ceiling completely with the retractable panel structure.









# SELECT



| Max. width      | 900 cm |
|-----------------|--------|
| Max. projection | 600 cm |













Column













## PRIME

Prime is a modern bioclimatic pergola system that allows outdoor use under sunny and rainy weather conditions thanks to its movable/folding and self-rotating panels. Designed to adapt to any outdoor environment, Prime provides excellent visual and thermal comfort.

■ 120 degree rotatable.









# PRIME



| Max. width      | 400 cm |
|-----------------|--------|
| Max. projection | 600 cm |







Lighting



# R160

SmartRoof R160 is designed to bring a new lease of life to the outdoor spaces with its unique design concept and geometrical form. While providing the optimum solutions, the R160 meets various architectural needs with inclined roof option models with rotation feature.











| Ма | ıx. width      | 1200 cm |
|----|----------------|---