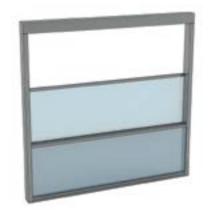

### TRIPLEMOTION

TripleMotion glass panels are a new generation of glass system. They transform the outdoor living spaces into more convenient ones with a modern touch. TripleMotion consists of 3 modules; one third of which is a fixed parapet while the other two thirds are movable glasses. The aluminum frame feature makes it a strong structure.

- Glasses are 8 mm thick and tempered.
- Maximum Width 3000 mm.
- Maximum Height 3000 mm.
- Fully Insulated.
- 1/3 of the total height is fixed and 2/3 is movable.
- The DoubleMotion system contains a Somfy brand electric motor. It has a remote control with radio signal transmitter.
- 100% watertight.
- No lock needed for safety of wherever it's applied.
- Wide range of printable colors and logos.

### TRIPLEMOTION

| Width (mm):  | 1000, 1500, 2000, 2500, 3000 |
|--------------|------------------------------|
| Height (mm): | 1000, 1500, 2000, 2500, 3000 |