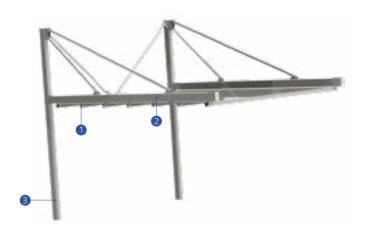

# SELECT

| Max. width      | 900 cm |
|-----------------|--------|
| Max. projection | 600 cm |

Column

| Ма | ıx. width      | 1200 cm |
|----|----------------|---------|
| Мп | ıx, nrojection | 600 cm  |

Gutter (Water-drain)

Column

Extruded Frontal Gutter (Water-drain)