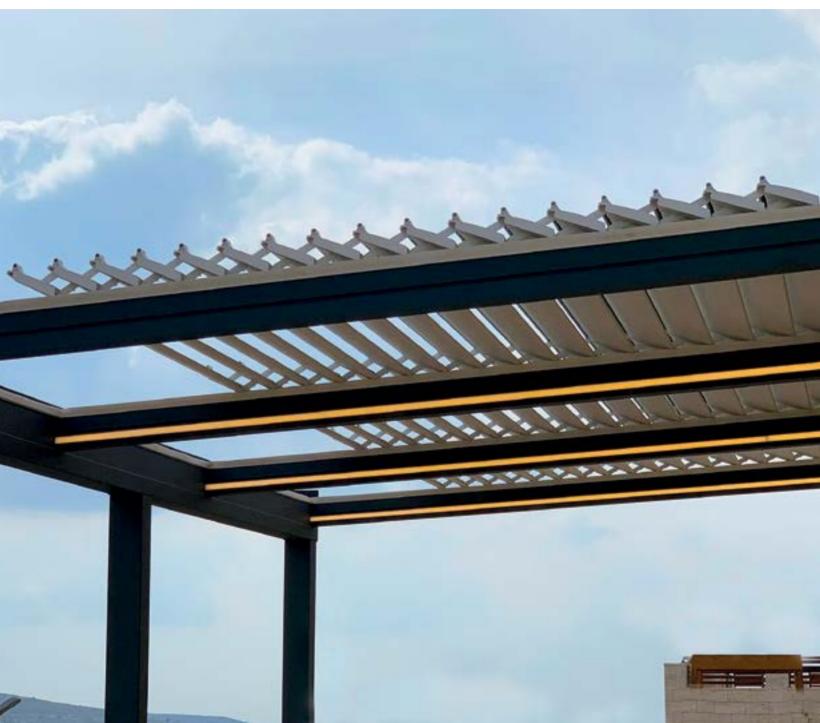

### Brings Comfort to Life!

SmartRoof bioclimatic pergola makes all the difference in the pergola systems, as it has been developed specifically to be an indispensable architectural piece to your living spaces.

SmartRoof Bioclimatic Pergola systems have integrated lightings that bring an elegant, modern and sophisticated look to the outdoor space. It makes life easier with its wide range of products with straight or inclined structures.

# R160

SmartRoof R160 is designed to bring a new lease of life to the outdoor spaces with its unique design concept and geometrical form. While providing the optimum solutions, the R160 meets various architectural needs with inclined roof option models with rotation feature.