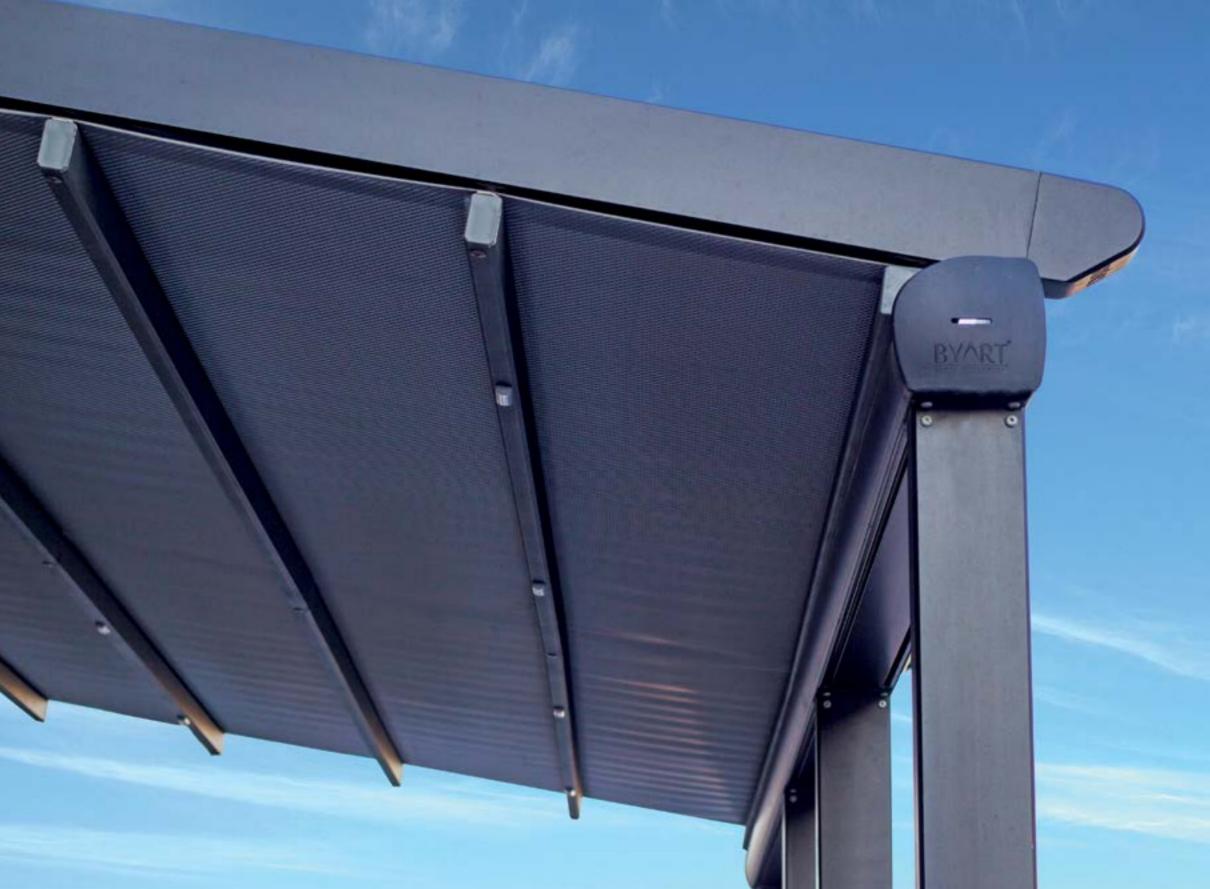

#### Brings Confidence to Life!

PergoLine is an ergonomic, functional and advanced technological awning system, which can be opened and closed automatically for seasonal weather conditions.

PergoLine is made out of extruded aluminum and painted with epoxy polyester. It has a static carrying strength without needing any extra wood or steel construction.