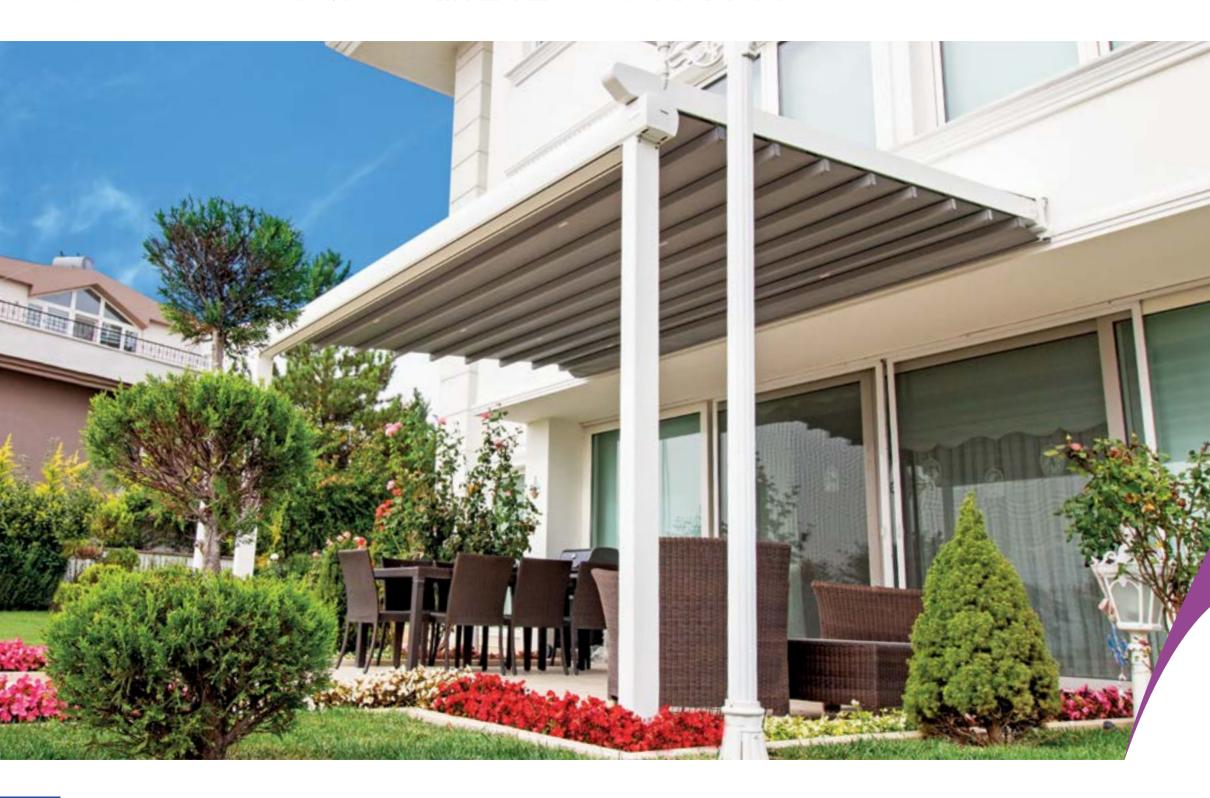

### Brings Comfort to Life!

SmartRoof bioclimatic pergola makes all the difference in the pergola systems, as it has been developed specifically to be an indispensable architectural piece to your living spaces.

Besides being durable and long lasting, SmartRoof provides heat and water insulation thanks to its water gutters and special gaskets. It prevents heat loss with polyurethane filling in panel cavities. It also provides sound insulation and reduces heating costs in the cold weathers.

SmartRoof Bioclimatic Pergola systems have integrated lightings that bring an elegant, modern and sophisticated look to the outdoor space. It makes life easier with its wide range of products with straight or inclined structures.