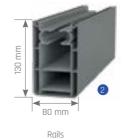

### GOLD

Gold has an automatic folding function. Its folding and rail system features offer a space for summer and winter use with a maximum projection of 900 cm. Pergoline Gold, is suitable to be used under adverse weather conditions without any carrier, thanks to its poled structure and wide projection.

Extruded Frontal Gutter (Water-drain)