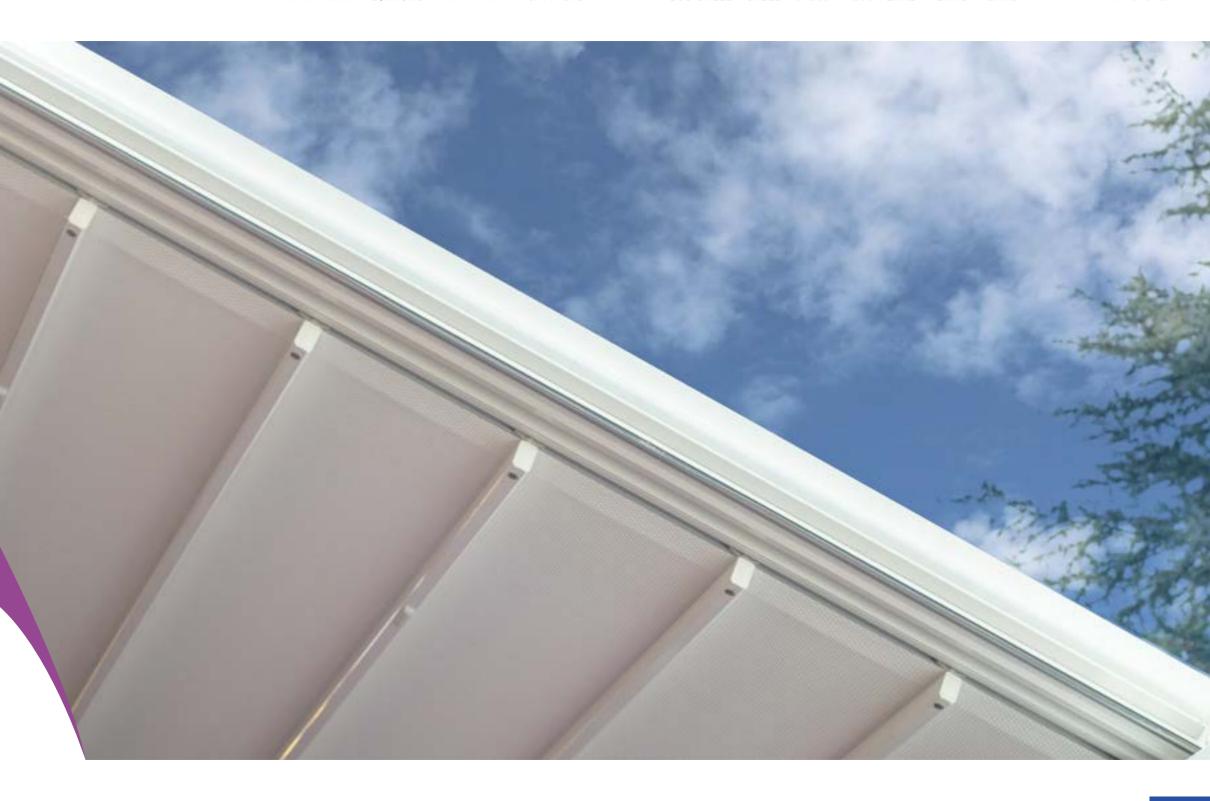

#### Brings Confidence to Life!

PergoLine is an ergonomic, functional and advanced technological awning system, which can be opened and closed automatically for seasonal weather conditions.

PergoLine is made out of extruded aluminum and painted with epoxy polyester. It has a static carrying strength without needing any extra wood or steel construction.