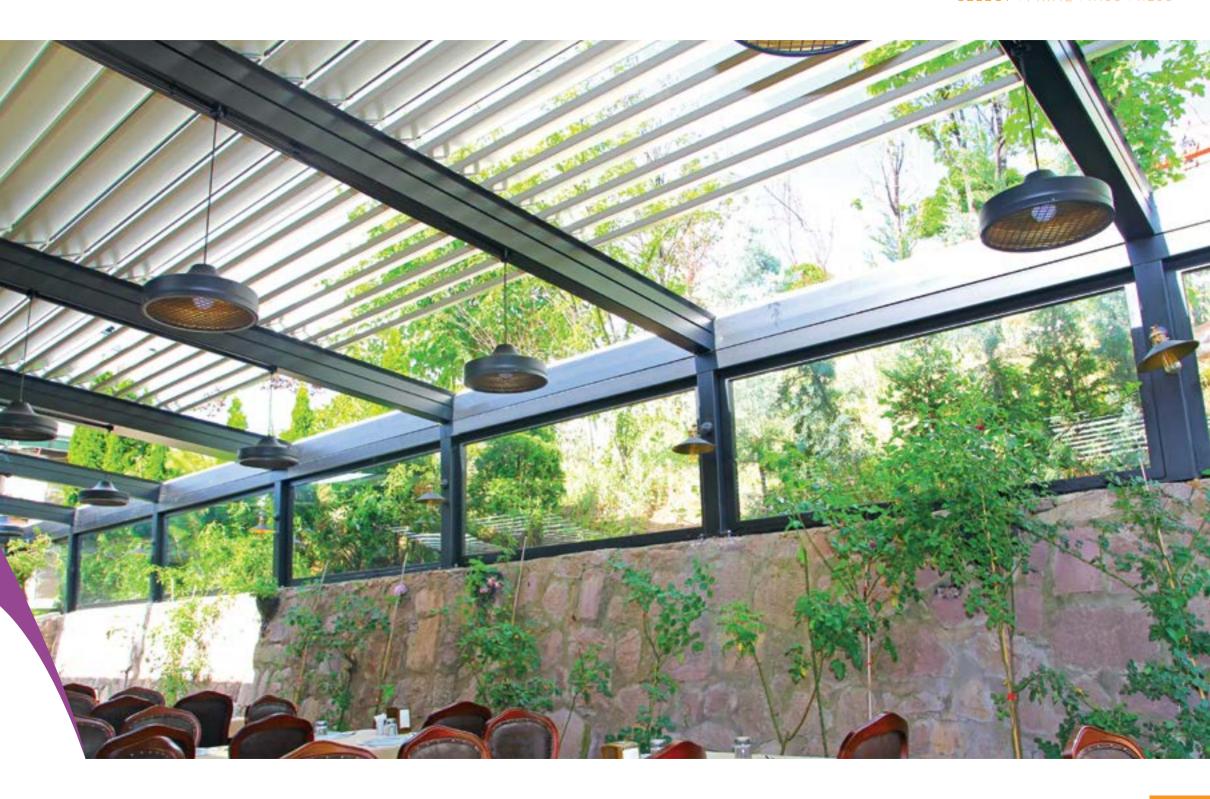

#### Brings Cosy to Life!

VertiGlass is designed and manufactured with advanced technology to transform outdoor spaces into modern architectural and aesthetic structures. It offers a harmony of luxury and functionality at its best.

Thanks to the easy installation and minimalist design, it ensures an efficient use of spaces with its vertical operation feature. And that brings an aesthetic appearance by adapting perfectly to many areas used for private or commercial purposes such as restaurants, terraces and balconies.