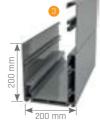

### SAPPHIRE

Sapphire is an ergonomic retractable pergola system that hangs straight with no need for any post. Sapphire offers comfortable living spaces with its easy to use automatic folding function. It is suitable for residential buildings with its up to 600 cm projection.

# SAPPHIRE

|             | Max. width | Max. projection |
|-------------|------------|-----------------|
| Single Form | 450 cm     | 600 cm          |
| Double Form | 800 cm     | 600 cm          |
| Triple Form | 1200 cm    | 600 cm          |

Extruded Frontal Gutter (Water-drain)