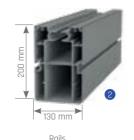

| Ма | ıx. width      | 1200 cm |
|----|----------------|---------|
| Мп | ıx, nrojection | 600 cm  |

Gutter (Water-drain)

Column