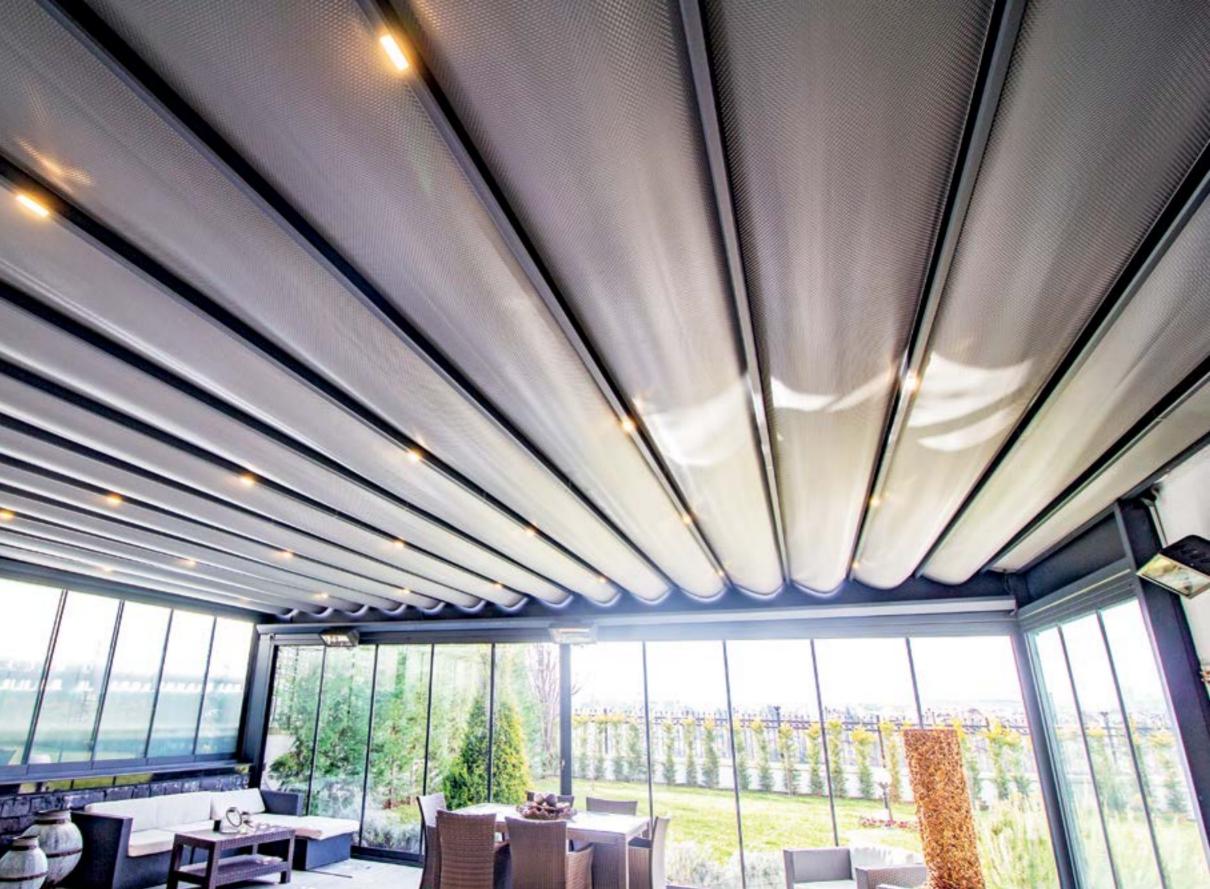

### Brings Comfort to Life!

SmartRoof bioclimatic pergola makes all the difference in the pergola systems, as it has been developed specifically to be an indispensable architectural piece to your living spaces.

Besides being durable and long lasting, SmartRoof provides heat and water insulation thanks to its water gutters and special gaskets. It prevents heat loss with polyurethane filling in panel cavities. It also provides sound insulation and reduces heating costs in the cold weathers.

SmartRoof Bioclimatic Pergola systems have integrated lightings that bring an elegant, modern and sophisticated look to the outdoor space. It makes life easier with its wide range of products with straight or inclined structures.