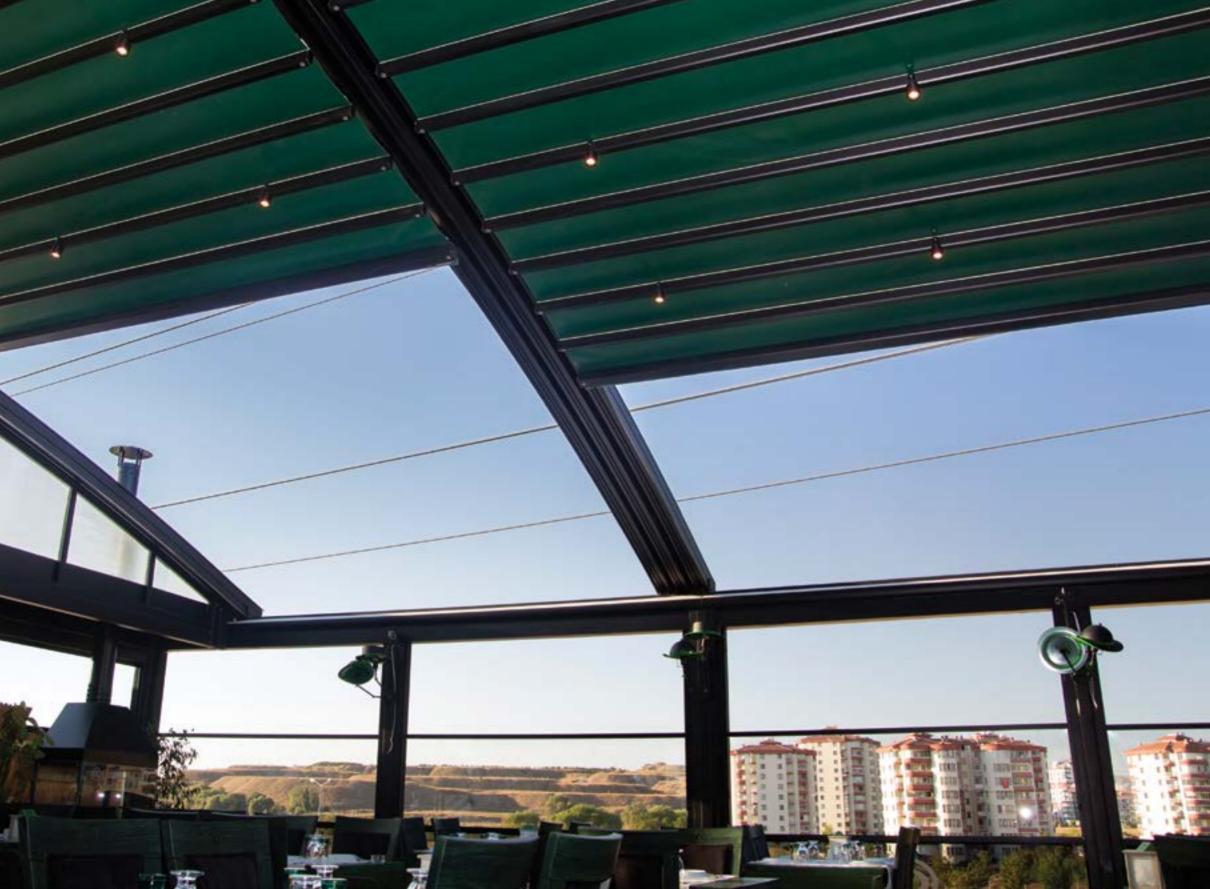

### Brings Comfort to Life!

SmartRoof bioclimatic pergola makes all the difference in the pergola systems, as it has been developed specifically to be an indispensable architectural piece to your living spaces.

Besides being durable and long lasting, SmartRoof provides heat and water insulation thanks to its water gutters and special gaskets. It prevents heat loss with polyurethane filling in panel cavities. It also provides sound insulation and reduces heating costs in the cold weathers.

SmartRoof Bioclimatic Pergola systems have integrated lightings that bring an elegant, modern and sophisticated look to the outdoor space. It makes life easier with its wide range of products with straight or inclined structures.