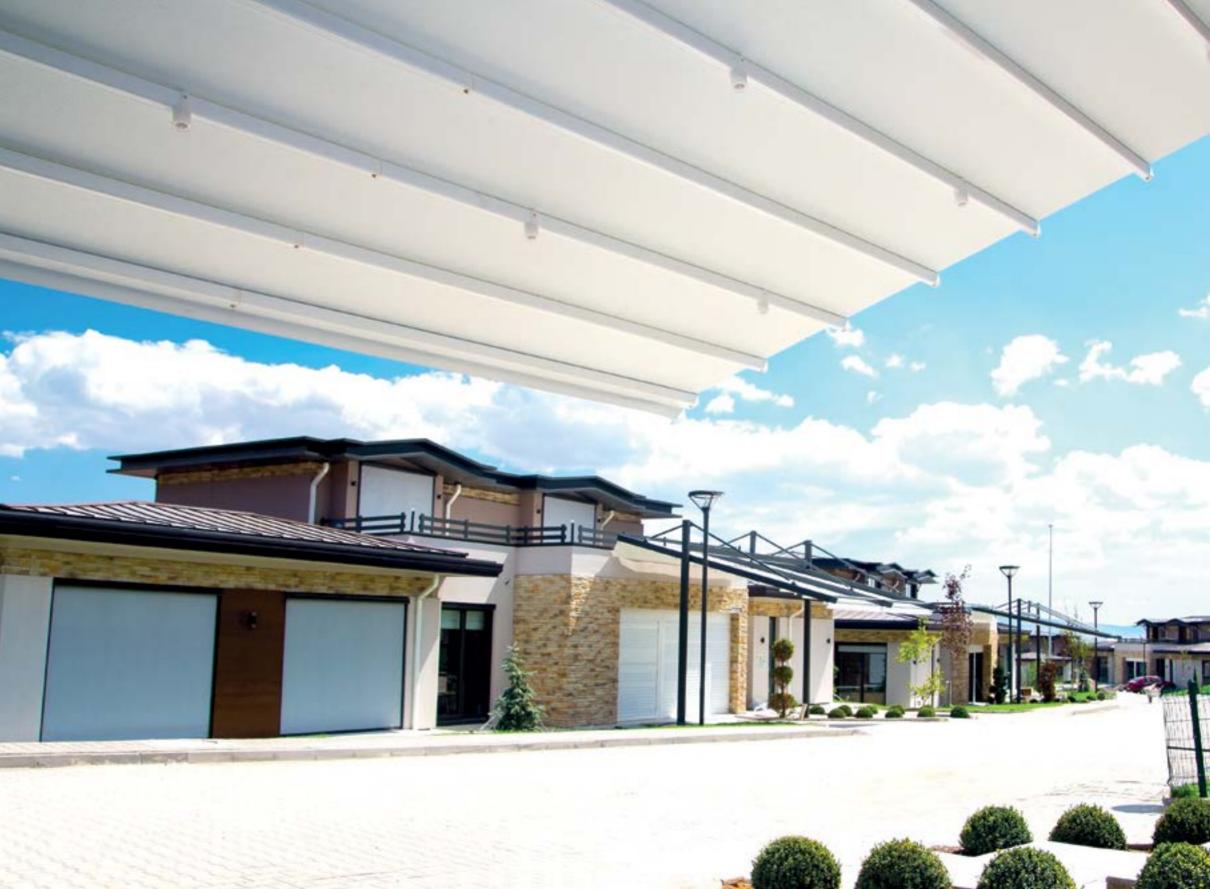

### Brings Comfort to Life!

SmartRoof bioclimatic pergola makes all the difference in the pergola systems, as it has been developed specifically to be an indispensable architectural piece to your living spaces.

Besides being durable and long lasting, SmartRoof provides heat and water insulation thanks to its water gutters and special gaskets. It prevents heat loss with polyurethane filling in panel cavities. It also provides sound insulation and reduces heating costs in the cold weathers.

SmartRoof Bioclimatic Pergola systems have integrated lightings that bring an elegant, modern and sophisticated look to the outdoor space. It makes life easier with its wide range of products with straight or inclined structures.