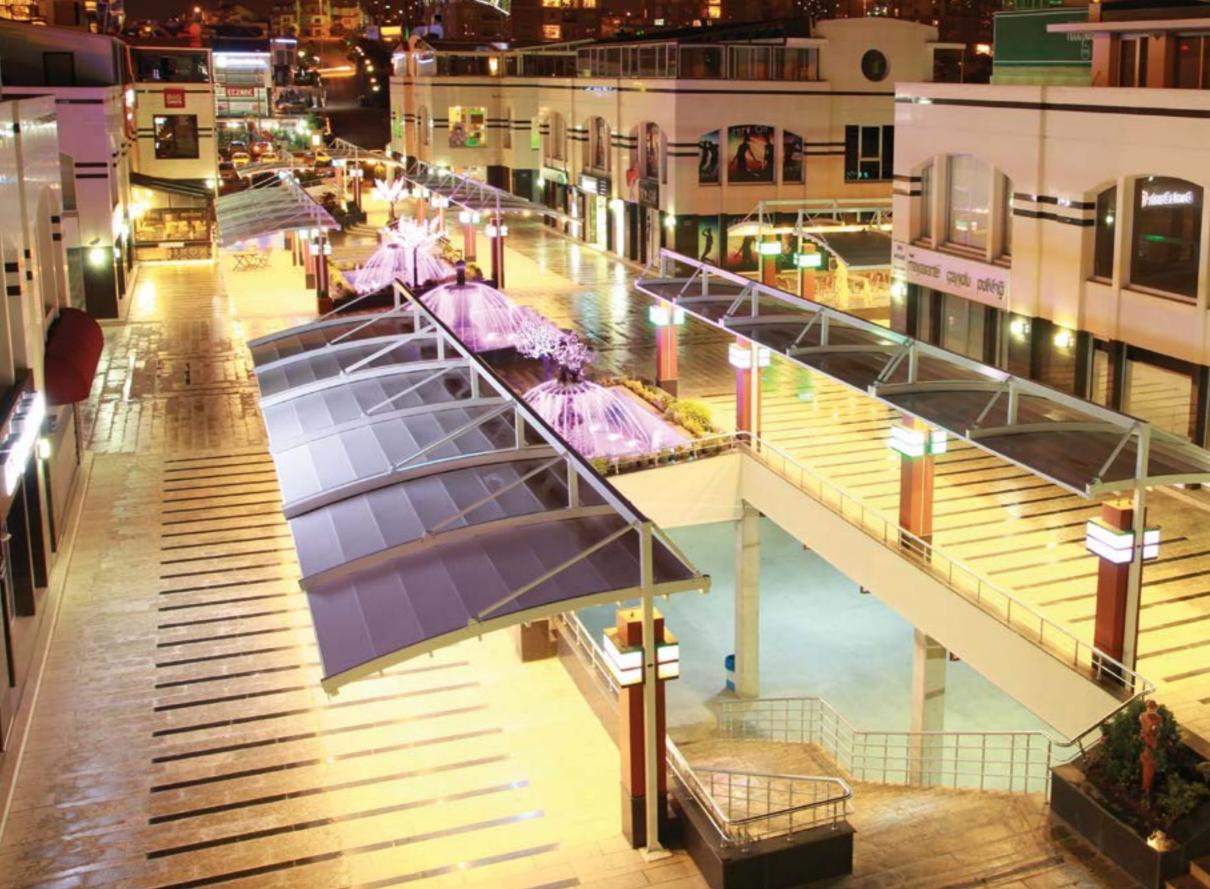

### Brings Comfort to Life!

SmartRoof bioclimatic pergola makes all the difference in the pergola systems, as it has been developed specifically to be an indispensable architectural piece to your living spaces.

Besides being durable and long lasting, SmartRoof provides heat and water insulation thanks to its water gutters and special gaskets. It prevents heat loss with polyurethane filling in panel cavities. It also provides sound insulation and reduces heating costs in the cold weathers.

SmartRoof Bioclimatic Pergola systems have integrated lightings that bring an elegant, modern and sophisticated look to the outdoor space. It makes life easier with its wide range of products with straight or inclined structures.