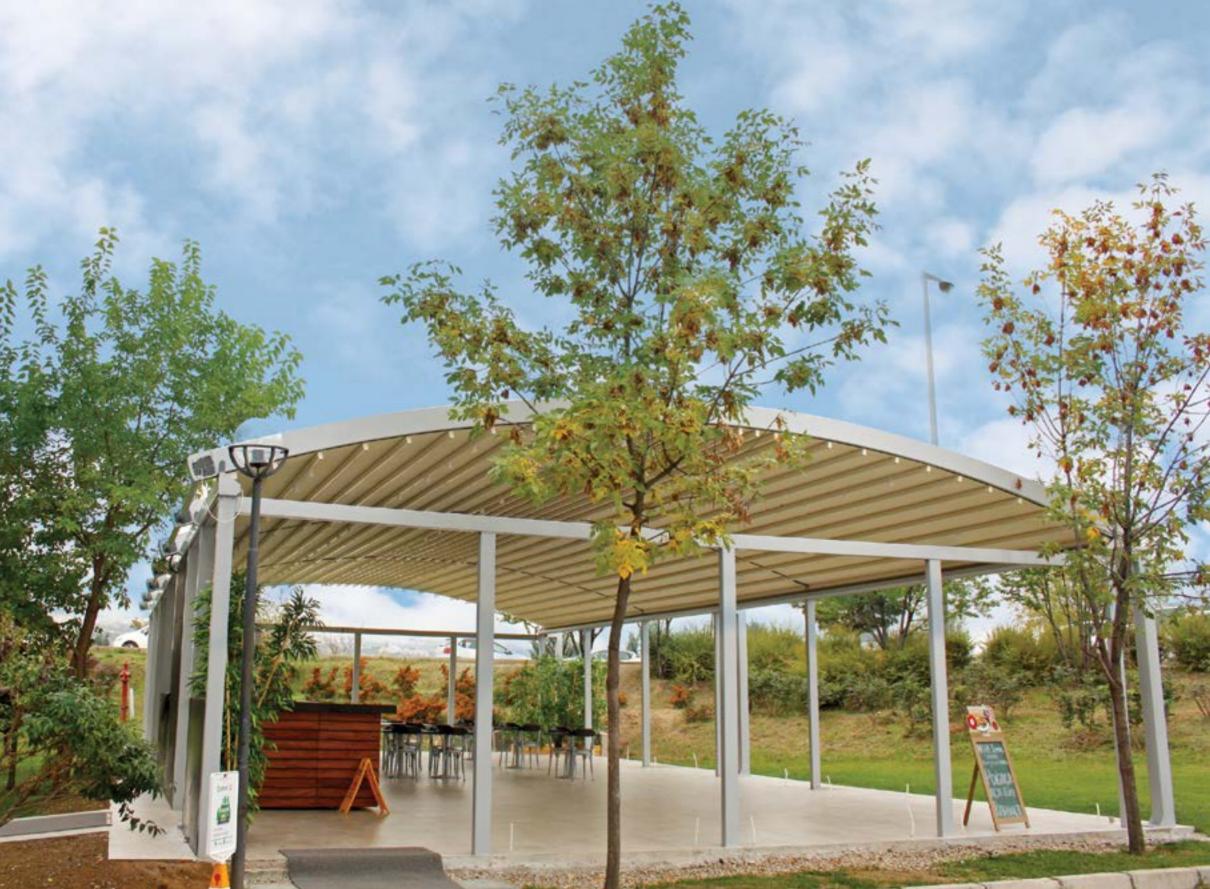

# R160

SmartRoof R160 is designed to bring a new lease of life to the outdoor spaces with its unique design concept and geometrical form. While providing the optimum solutions, the R160 meets various architectural needs with inclined roof option models with rotation feature.

# R200

The SmartRoof R200 is designed specifically for wide open spaces and has a modern geometrical look inspired by unique asymmetrical lines. R200 allows you to enjoy your interior space thanks to its inclined structure. Moreover, it demonstrates a high durability under snowfall.