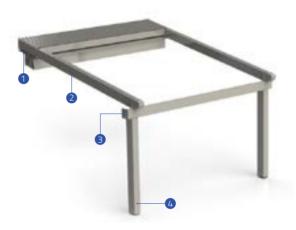

### TRIPLEMOTION

TripleMotion glass panels are a new generation of glass system. They transform the outdoor living spaces into more convenient ones with a modern touch. TripleMotion consists of 3 modules; one third of which is a fixed parapet while the other two thirds are movable glasses. The aluminum frame feature makes it a strong structure.

- Glasses are 8 mm thick and tempered.
- Maximum Width 3000 mm.
- Maximum Height 3000 mm.
- Fully Insulated.
- 1/3 of the total height is fixed and 2/3 is movable.
- The DoubleMotion system contains a Somfy brand electric motor. It has a remote control with radio signal transmitter.
- 100% watertight.
- No lock needed for safety of wherever it's applied.
- Wide range of printable colors and logos.

### TRIPLEMOTION

| Width (mm):  | 1000, 1500, 2000, 2500, 3000 |
|--------------|------------------------------|
| Height (mm): | 1000, 1500, 2000, 2500, 3000 |