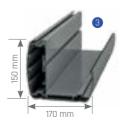

-------|-----------------|
| Single Form | 450 cm     | 600 cm          |
| Double Form | 800 cm     | 600 cm          |
| Triple Form | 1200 cm    | 600 cm          |









Extruded Frontal Gutter (Water-drain)

## ECO SHELL

Eco Shell offers a superior quality and ease of use. Its oval structure brings in an architectural appeal to wherever it's applied. Eco Shell is budget friendly option to create spacious environments. It brings an aesthetic appeal to living spaces and offers comfortable solutions with its unique design.







## ECO SHELL



|             | Max. width | Max. projection |
|-------------|------------|-----------------|
| Single Form | 450 cm     | 900 cm          |
| Double Form | 800 cm     | 900 cm          |
| Triple Form | 1200 cm    | 900 cm          |









Extruded Frontal Gutter (Water-drain)



### SHELL

Shell is equipped with state-of-the-art, superior quality awnings. It has different forms according to the number of poles, motor and control units. Its oval structure blends in perfectly with the neighboring architecture. It can also be preferred for spacious interiors. The maximum projection is up to 900 cm and it makes Shell the smartest pergola system for cozy spaces. You don't need use of building license for it.









# SHELL



|             | Max. width | Max. projection |
|-------------|------------|-----------------|
| Single Form | 450 cm     | 900 cm          |
| Double Form | 800 cm     | 900 cm          |
| Triple Form | 1200 cm    | 900 cm          |



















### SHELL+

Shell Plus has an oval structure that