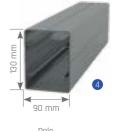

# SELECT

| Max. width      | 900 cm |
|-----------------|--------|
| Max. projection | 600 cm |

Column