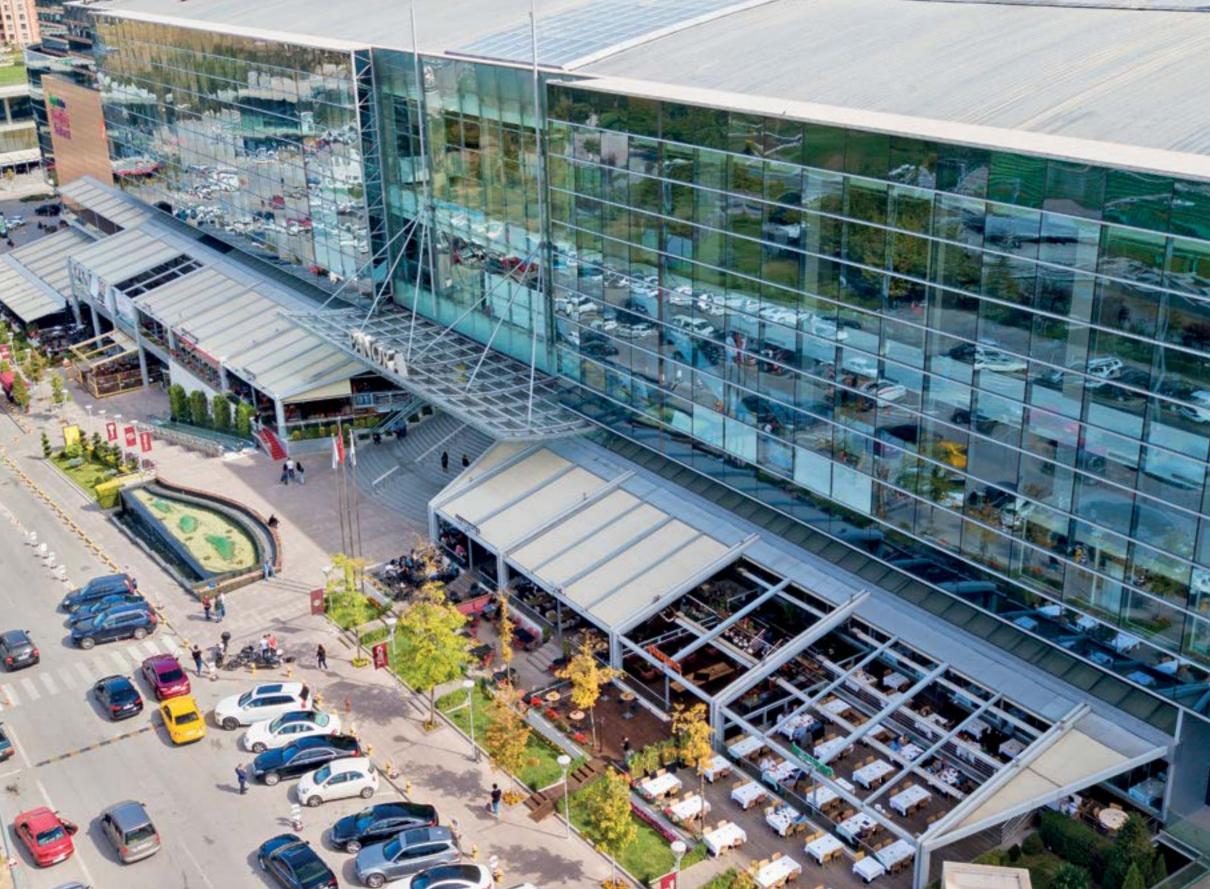

#### Brings Confidence to Life!

PergoLine is an ergonomic, functional and advanced technological awning system, which can be opened and closed automatically for seasonal weather conditions.

PergoLine is made out of extruded aluminum and painted with epoxy polyester. It has a static carrying strength without needing any extra wood or steel construction.

### GOLD

Gold has an automatic folding function. Its folding and rail system features offer a space for summer and winter use with a maximum projection of 900 cm. Pergoline Gold, is suitable to be used under adverse weather conditions without any carrier, thanks to its poled structure and wide projection.