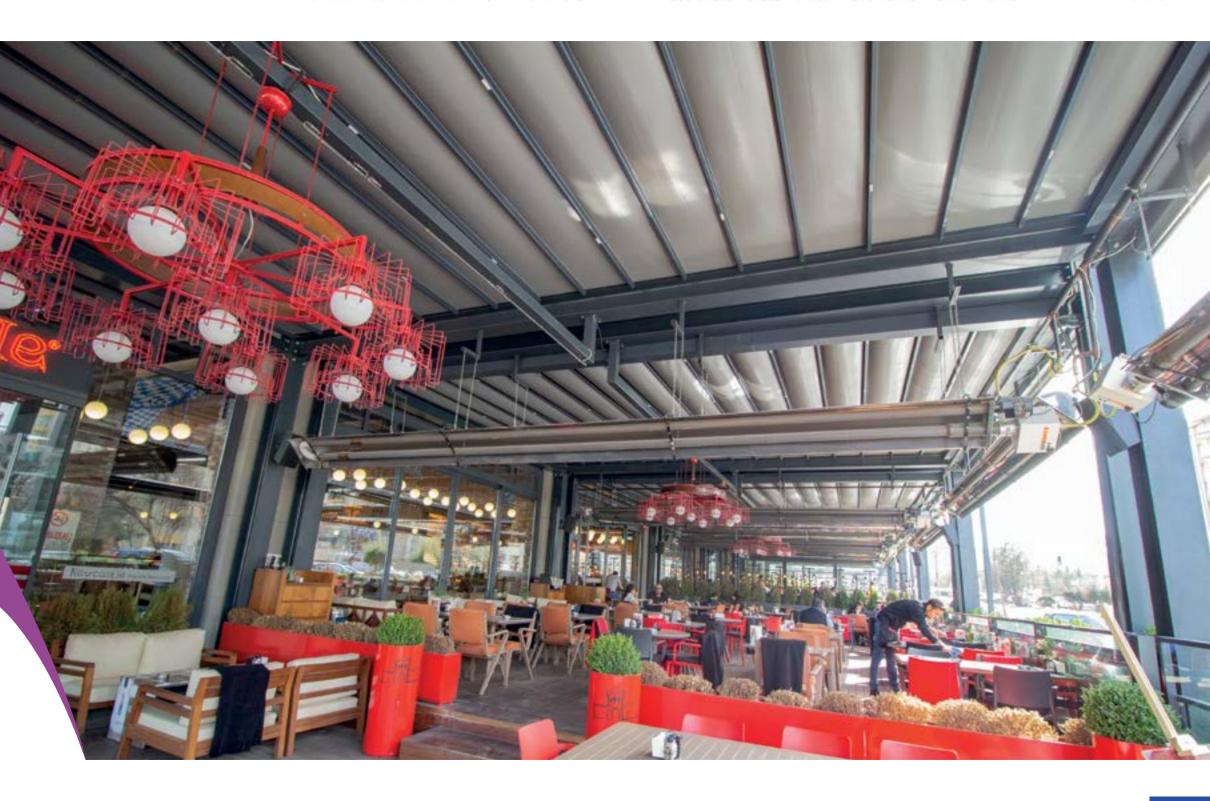

#### Brings Confidence to Life!

PergoLine is an ergonomic, functional and advanced technological awning system, which can be opened and closed automatically for seasonal weather conditions.

PergoLine is made out of extruded aluminum and painted with epoxy polyester. It has a static carrying strength without needing any extra wood or steel construction.

#### CNOMAIC

Diamond is a professional Pergola Systems solution and an advanced technology pergola system developed for large areas with a maximum projection value of 1200 cm. The innovative Diamond product is designed to work without intermediary pillars or any extra posts. It serves as a shade for businesses with wide open spaces such as restaurants and hotels. The product can resist weights without any support.