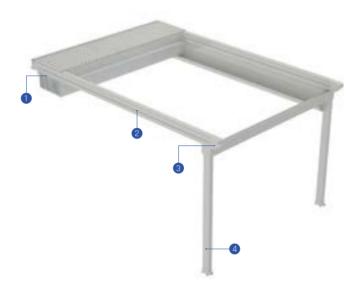

### Brings Comfort to Life!

SmartRoof bioclimatic pergola makes all the difference in the pergola systems, as it has been developed specifically to be an indispensable architectural piece to your living spaces.

Besides being durable and long lasting, SmartRoof provides heat and water insulation thanks to its water gutters and special gaskets. It prevents heat loss with polyurethane filling in panel cavities. It also provides sound insulation and reduces heating costs in the cold weathers.

SmartRoof Bioclimatic Pergola systems have integrated lightings that bring an elegant, modern and sophisticated look to the outdoor space. It makes life easier with its wide range of products with straight or inclined structures.