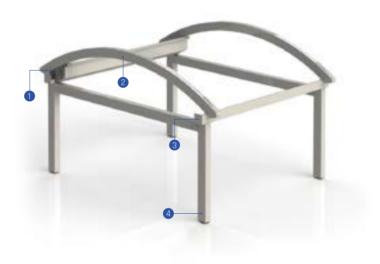

### Brings Comfort to Life!

SmartRoof bioclimatic pergola makes all the difference in the pergola systems, as it has been developed specifically to be an indispensable architectural piece to your living spaces.

Besides being durable and long lasting, SmartRoof provides heat and water insulation thanks to its water gutters and special gaskets. It prevents heat loss with polyurethane filling in panel cavities. It also provides sound insulation and reduces heating costs in the cold weathers.

SmartRoof Bioclimatic Pergola systems have integrated lightings that bring an elegant, modern and sophisticated look to the outdoor space. It makes life easier with its wide range of products with straight or inclined structures.