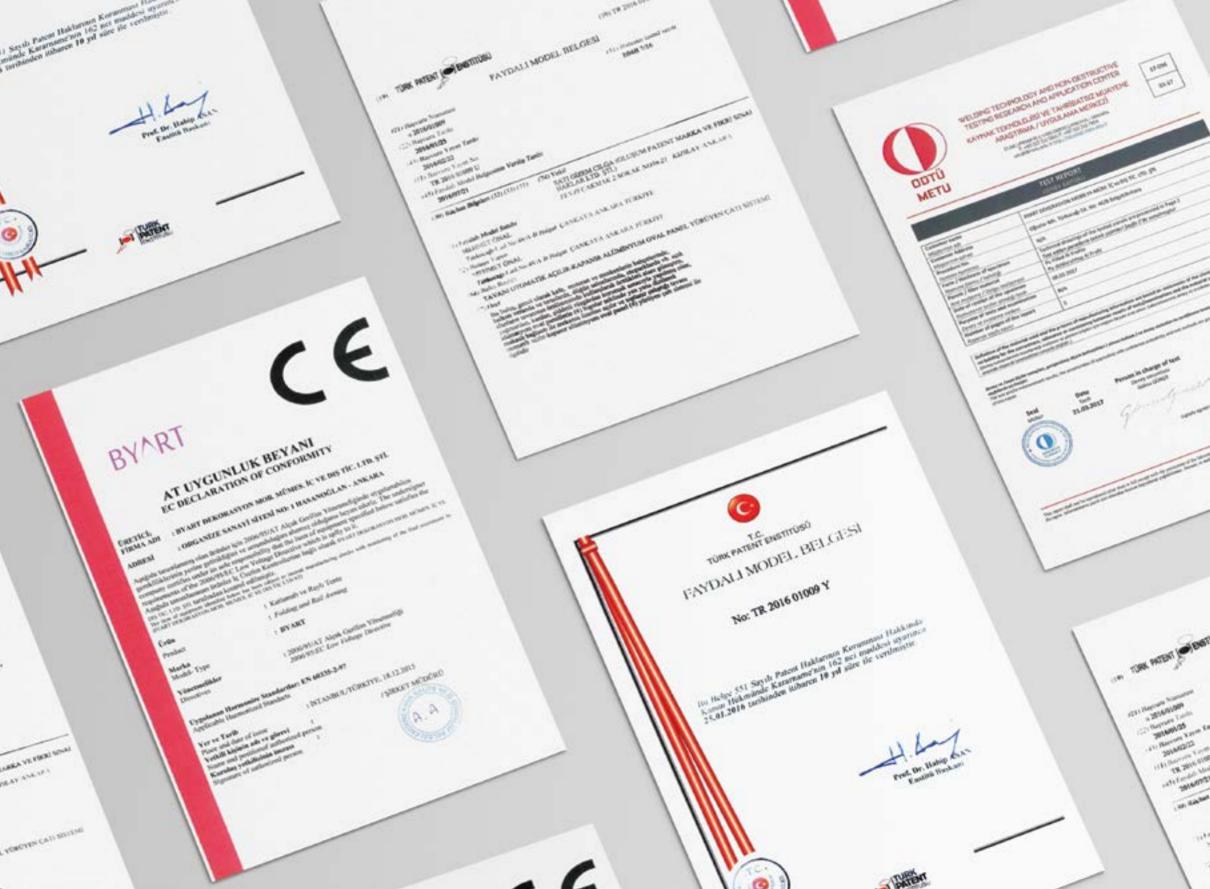

utions to wherever it's applied.

LiftMotion's height-adjustable unique design maximizes your use of terraces and patio. You will be able to cut the wind just in seconds.

- Manually operated.
- Each system can be operated independently.
- Can be stopped at the desired point.
- Fixed modules 8 mm Movable modules 6 mm thick.
- Wide range of printable colors and logos.









## LIFT MOTION

| Width (mm):  | 500, 1001, 1251, 1501, 1751 |
|--------------|-----------------------------|
| Height (mm): | 1300, 1500, 1700, 1900      |



### STRUCTURE COLORS

#### **STANDARD COLORS**



#### **ALTERNATIVE COLORS**



### STANDARD FABRIC COLORS

B 8118/1622



B 8118/9002



B 8118/7500



B 8118/7024



B 8118/6028



B 8118/7999



Ferrari 602 Beige



Ferrari 602 Gray



Ferrari 602 White







### 0 U R DOCUMENTS

#### 0 U R PARTNERS







Strong Solution Partner.





#### Headquarters

Türkocağı Cad. No:46/A-B Balgat/Ankara/Turkey T: +90 312 285 39 00 F: +90 312 284 30 60 byart@byarttente.com

#### Factory

Organize Sanayi Bölgesi Yamaç Sok. No:1 Hasanoğlan/Ankara/Turkey