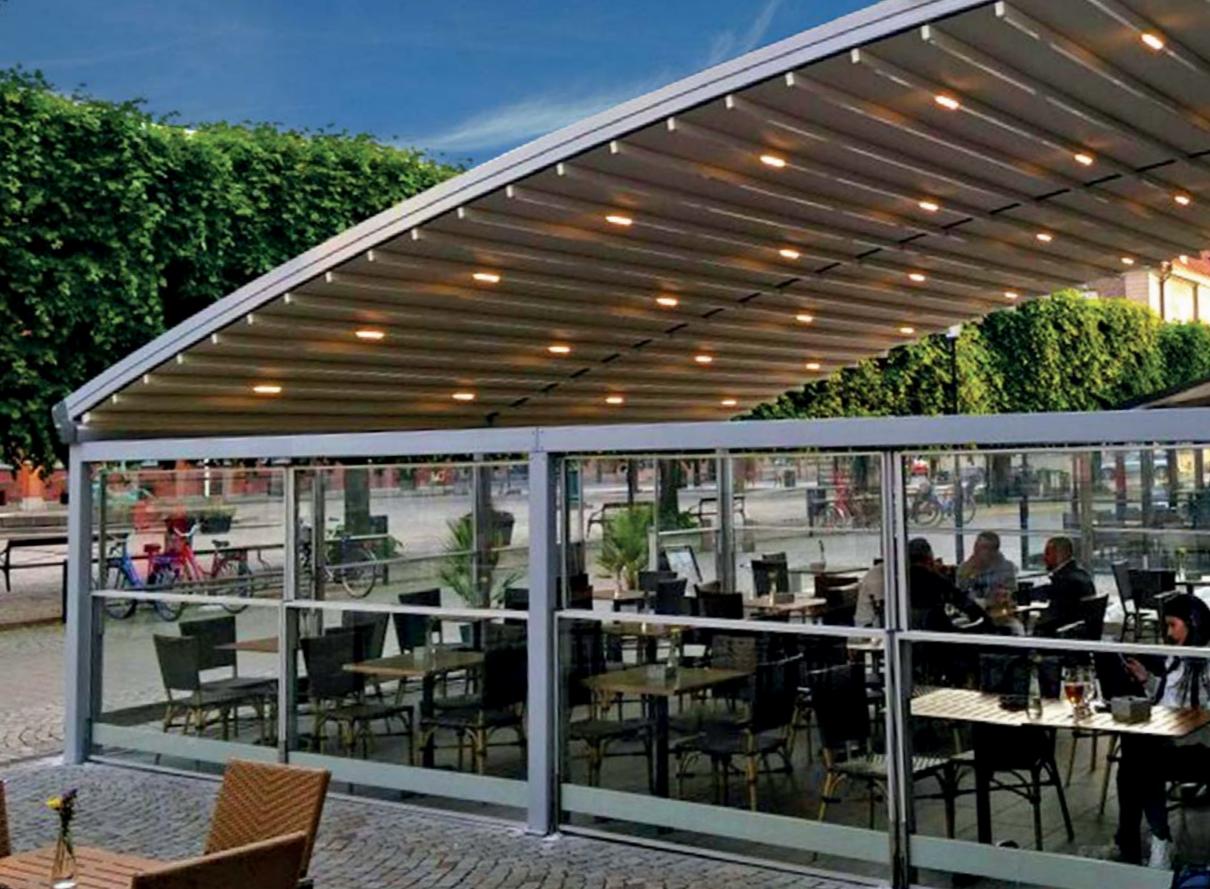

### Brings Comfort to Life!

SmartRoof bioclimatic pergola makes all the difference in the pergola systems, as it has been developed specifically to be an indispensable architectural piece to your living spaces.

Besides being durable and long lasting, SmartRoof provides heat and water insulation thanks to its water gutters and special gaskets. It prevents heat loss with polyurethane filling in panel cavities. It also provides sound insulation and reduces heating costs in the cold weathers.

SmartRoof Bioclimatic Pergola systems have integrated lightings that bring an elegant, modern and sophisticated look to the outdoor space. It makes life easier with its wide range of products with straight or inclined structures.