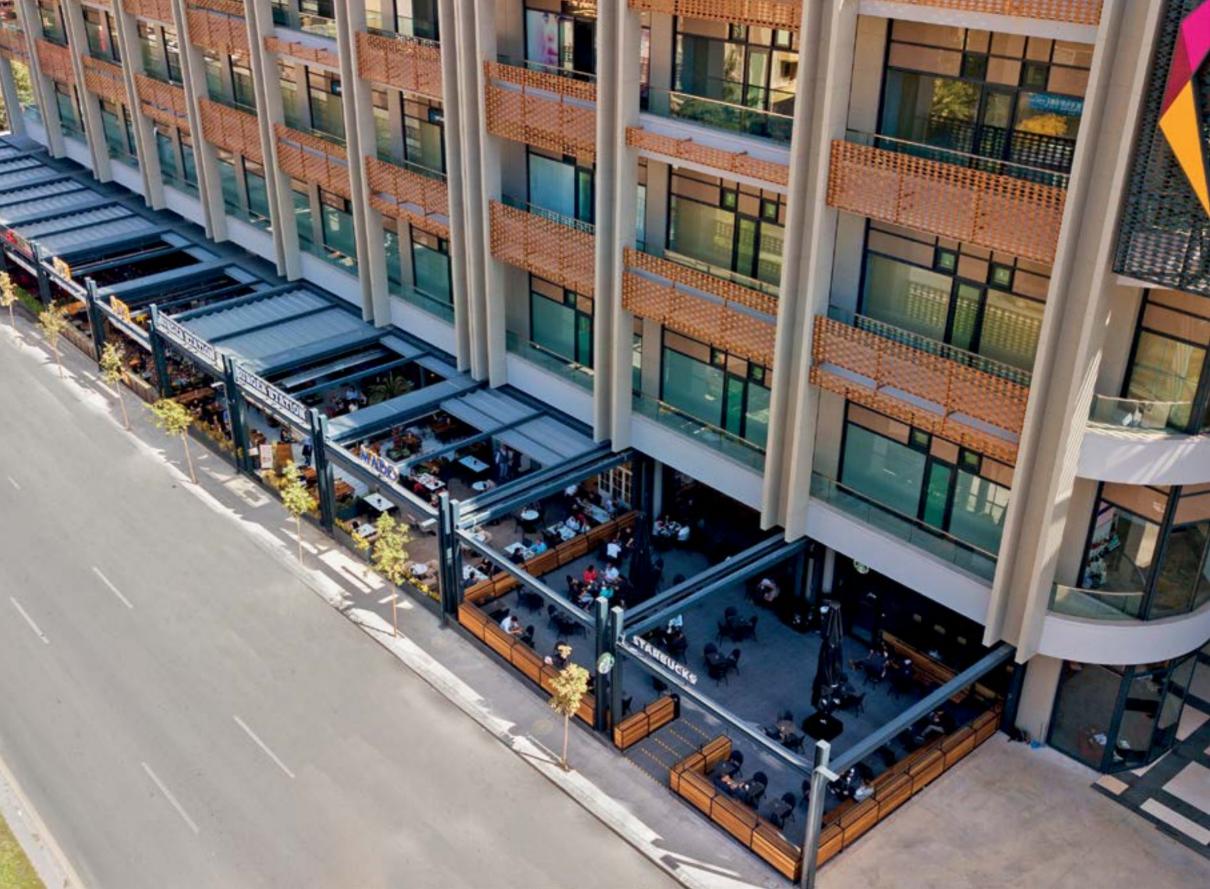

#### Brings Confidence to Life!

PergoLine is an ergonomic, functional and advanced technological awning system, which can be opened and closed automatically for seasonal weather conditions.

PergoLine is made out of extruded aluminum and painted with epoxy polyester. It has a static carrying strength without needing any extra wood or steel construction.

### GOLD

Gold has an automatic folding function. Its folding and rail system features offer a space for summer and winter use with a maximum projection of 900 cm. Pergoline Gold, is suitable to be used under adverse weather conditions without any carrier, thanks to its poled structure and wide projection.