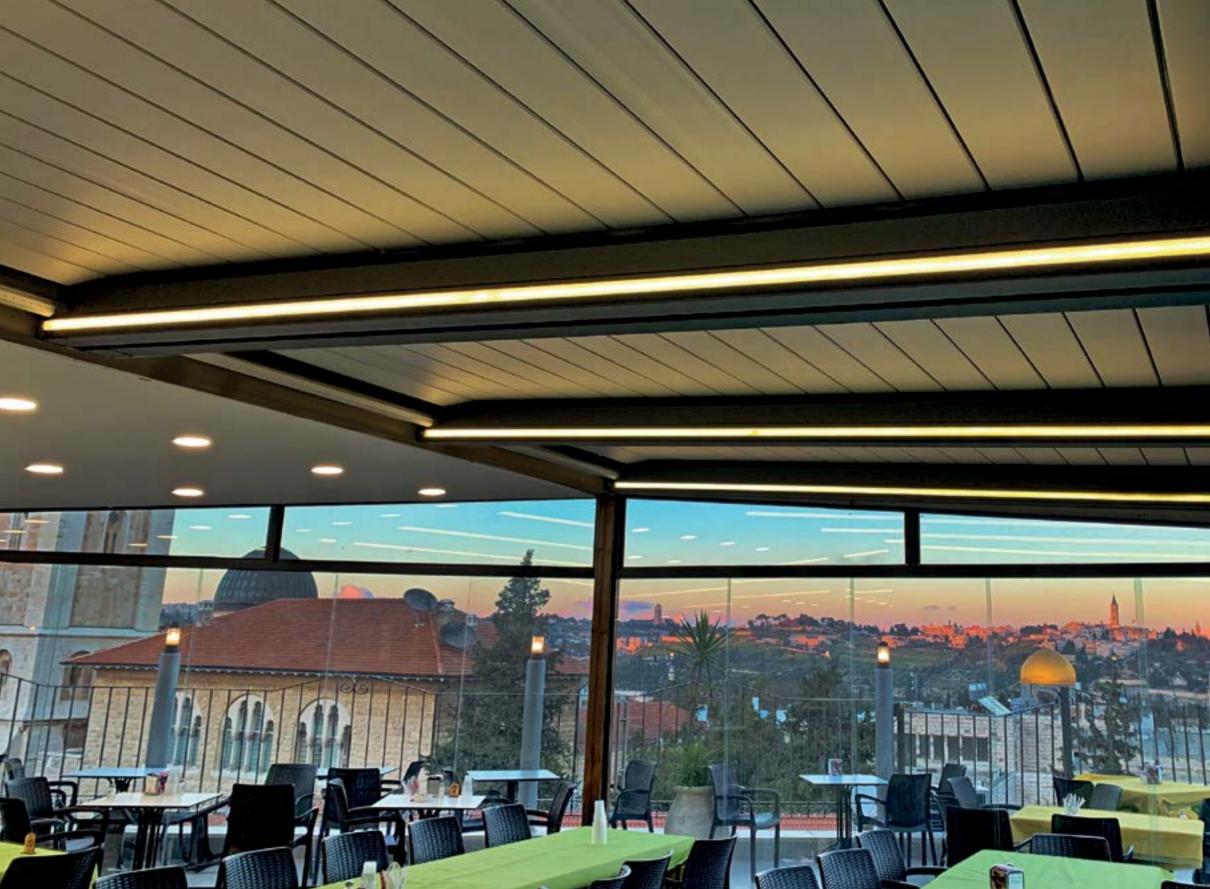

#### Brings Cosy to Life!

VertiGlass is designed and manufactured with advanced technology to transform outdoor spaces into modern architectural and aesthetic structures. It offers a harmony of luxury and functionality at its best.

Thanks to the easy installation and minimalist design, it ensures an efficient use of spaces with its vertical operation feature. And that brings an aesthetic appearance by adapting perfectly to many areas used for private or commercial purposes such as restaurants, terraces and balconies.