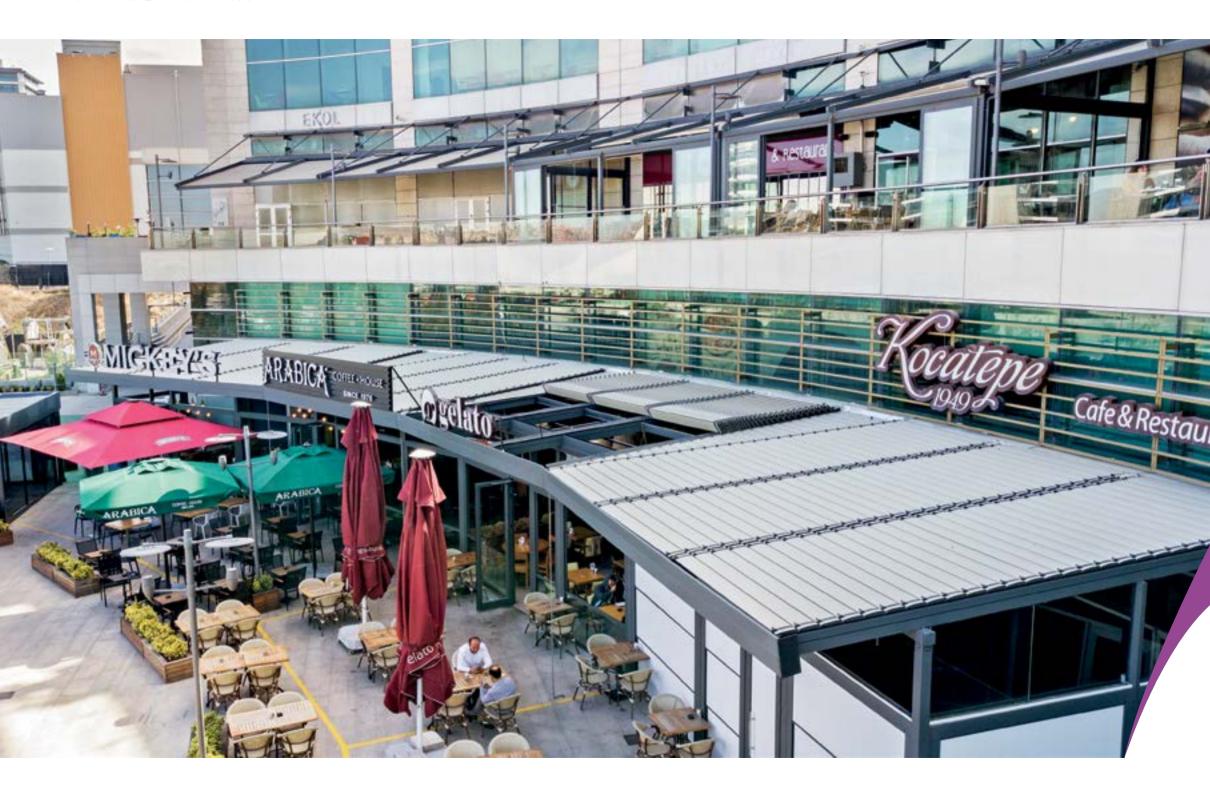

#### Brings Confidence to Life!

PergoLine is an ergonomic, functional and advanced technological awning system, which can be opened and closed automatically for seasonal weather conditions.

PergoLine is made out of extruded aluminum and painted with epoxy polyester. It has a static carrying strength without needing any extra wood or steel construction.