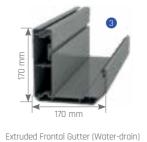

| Max. width | Max. projection |
|-------------|------------|-----------------|
| Single Form | 450 cm     | 1200 cm         |
| Double Form | 800 cm     | 1200 cm         |
| Triple Form | 1200 cm    | 1200 cm         |















### RUBY

Ruby awning is specifically designed to give an aesthetic look to exterior facades. Its outstanding design and one of a kind technology brings a modern look to every place. The non-inclined structure of Ruby creates a wider use of your area and it prevents narrowing your space too. The side gutters provide a higher level of insulation.









# RUBY



|             | Max. width | Max. projection |
|-------------|------------|-----------------|
| Single Form | 450 cm     | 600 cm          |
| Double Form | 800 cm     | 600 cm          |















### RUBY+

Ruby Plus stands out with its functional features and aesthetic looks. It is one of the most capable members of the PergoLine family. The fascinating design of Ruby Plus brings a different standpoint to the world of awnings. The non-inclined structure offers solutions without narrowing your space. The side gutters also provide high insulation.









# RUBY+



|             | Max. width | Max. projection |
|-------------|------------|-----------------|
| Single Form | 450 cm     | 800 cm          |
| Double Form | 800 cm     | 800 cm          |















### SAPPHIRE

Sapphire is an ergonomic retractable pergola system that hangs straight with no need for any post. Sapphire offers comfortable living spaces with its easy to use automatic folding function. It is su