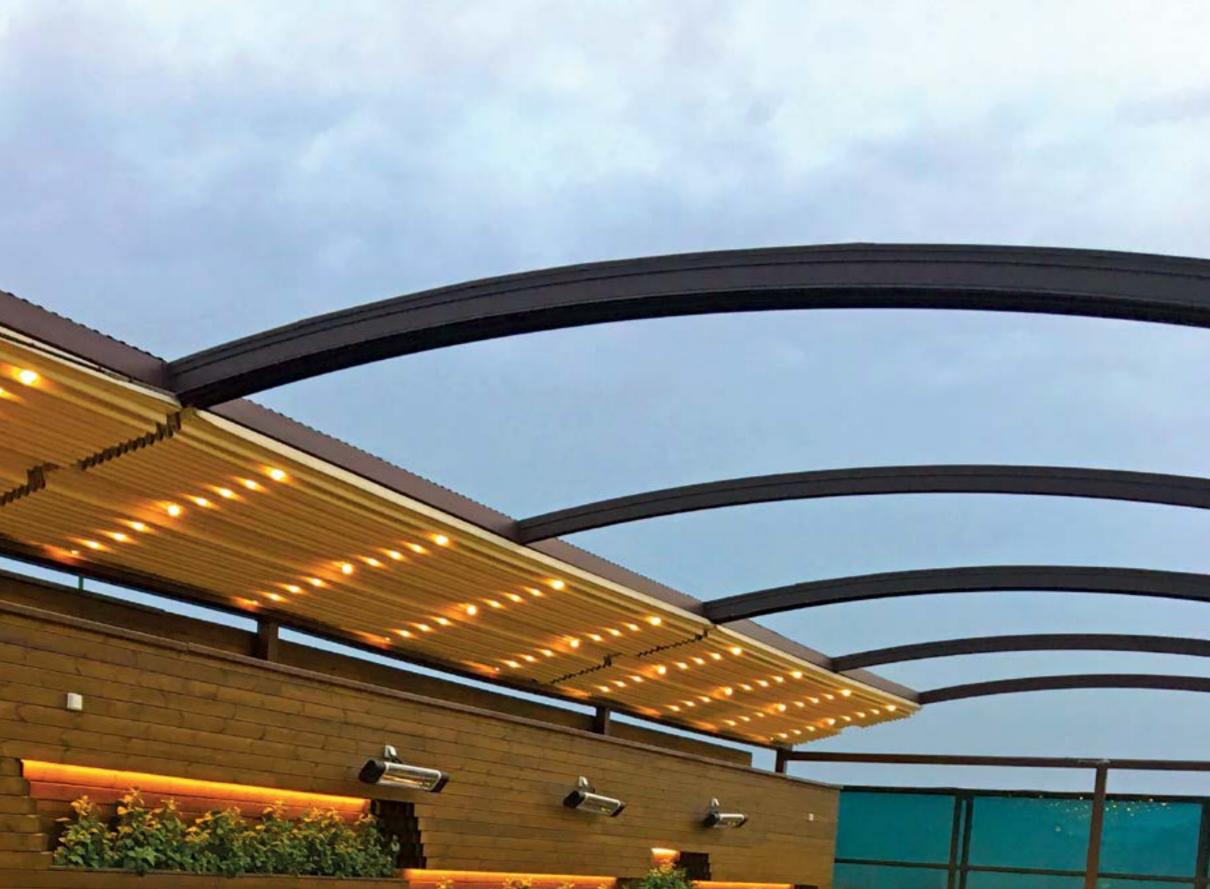

#### Brings Confidence to Life!

PergoLine is an ergonomic, functional and advanced technological awning system, which can be opened and closed automatically for seasonal weather conditions.

PergoLine is made out of extruded aluminum and painted with epoxy polyester. It has a static carrying strength without needing any extra wood or steel construction.

### GOLD

Gold has an automatic folding function. Its folding and rail system features offer a space for summer and winter use with a maximum projection of 900 cm. Pergoline Gold, is suitable to be used under adverse weather conditions without any carrier, thanks to its poled structure and wide projection.