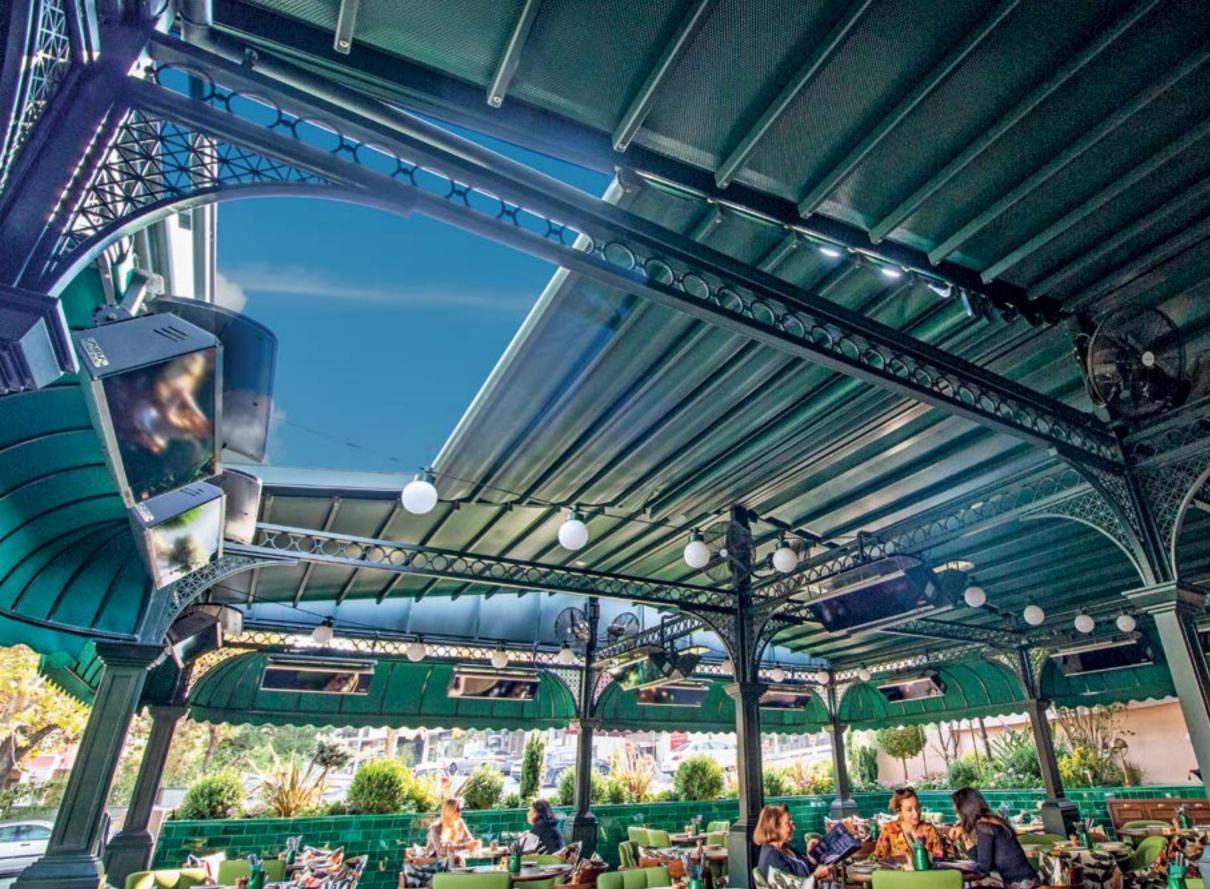

### Brings Comfort to Life!

SmartRoof bioclimatic pergola makes all the difference in the pergola systems, as it has been developed specifically to be an indispensable architectural piece to your living spaces.

Besides being durable and long lasting, SmartRoof provides heat and water insulation thanks to its water gutters and special gaskets. It prevents heat loss with polyurethane filling in panel cavities. It also provides sound insulation and reduces heating costs in the cold weathers.

SmartRoof Bioclimatic Pergola systems have integrated lightings that bring an elegant, modern and sophisticated look to the outdoor space. It makes life easier with its wide range of products with straight or inclined structures.