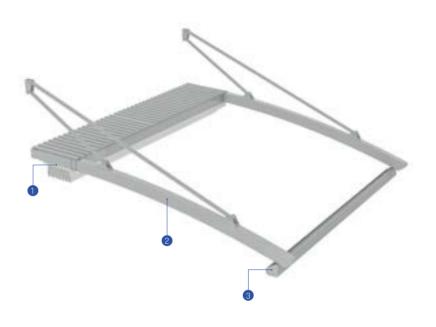

## PRIME

Prime is a modern bioclimatic pergola system that allows outdoor use under sunny and rainy weather conditions thanks to its movable/folding and self-rotating panels. Designed to adapt to any outdoor environment, Prime provides excellent visual and thermal comfort.

■ 120 degree rotatable.

# PRIME

| Max. width      | 400 cm |
|-----------------|--------|
| Max. projection | 600 cm |

Lighting