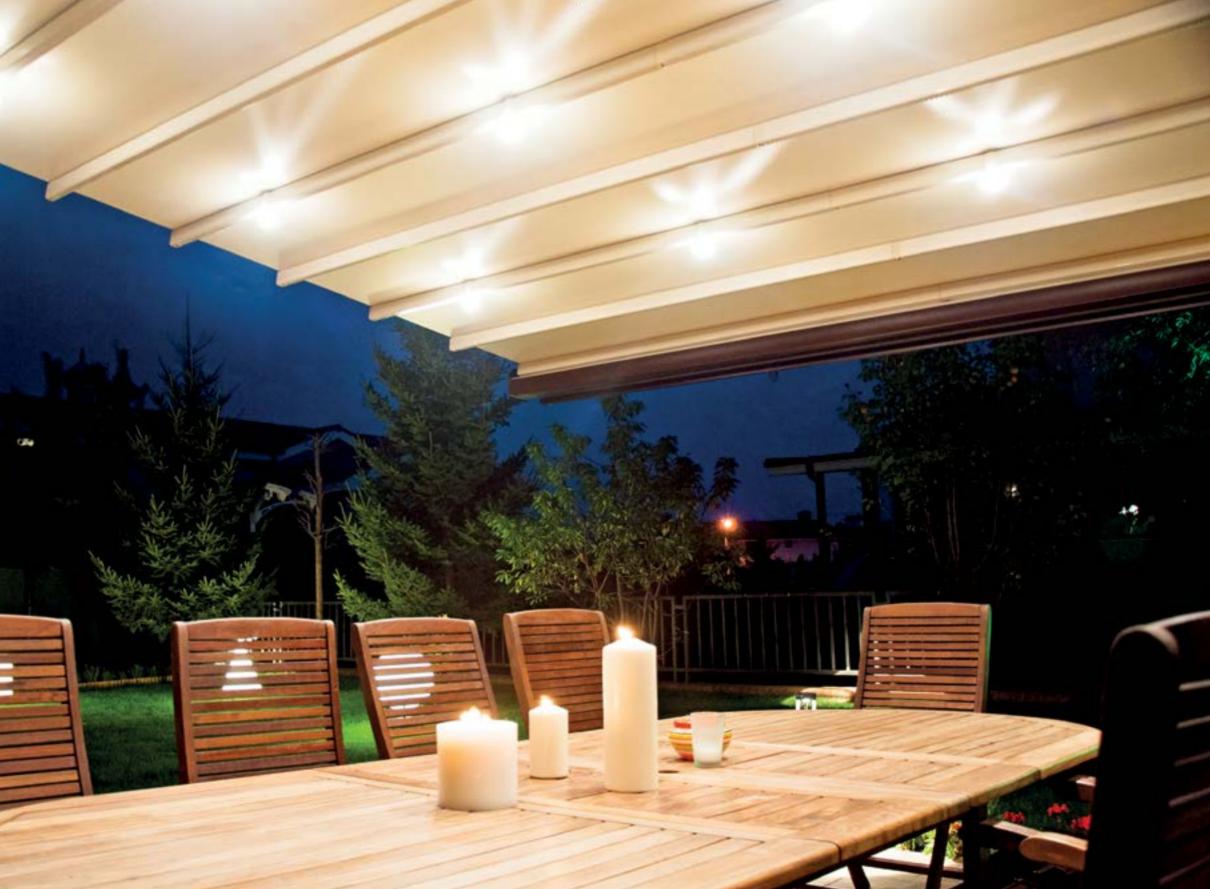

### Brings Comfort to Life!

SmartRoof bioclimatic pergola makes all the difference in the pergola systems, as it has been developed specifically to be an indispensable architectural piece to your living spaces.

SmartRoof Bioclimatic Pergola systems have integrated lightings that bring an elegant, modern and sophisticated look to the outdoor space. It makes life easier with its wide range of products with straight or inclined structures.