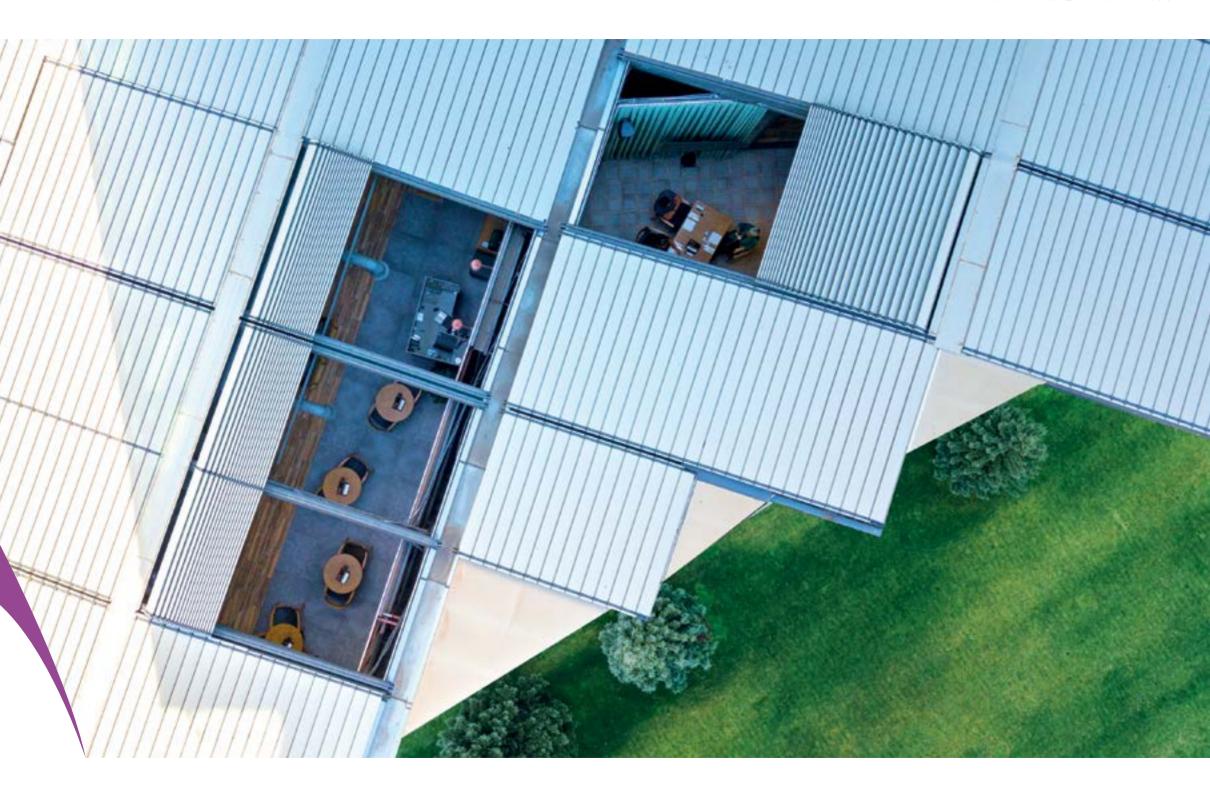

### Brings Comfort to Life!

SmartRoof bioclimatic pergola makes all the difference in the pergola systems, as it has been developed specifically to be an indispensable architectural piece to your living spaces.

Besides being durable and long lasting, SmartRoof provides heat and water insulation thanks to its water gutters and special gaskets. It prevents heat loss with polyurethane filling in panel cavities. It also provides sound insulation and reduces heating costs in the cold weathers.

SmartRoof Bioclimatic Pergola systems have integrated lightings that bring an elegant, modern and sophisticated look to the outdoor space. It makes life easier with its wide range of products with straight or inclined structures.