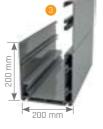

so provides sound insulation and reduces heating costs in the cold weathers.

SmartRoof Bioclimatic Pergola systems have integrated lightings that bring an elegant, modern and sophisticated look to the outdoor space. It makes life easier with its wide range of products with straight or inclined structures.







# SELECT

Designed according to the modern architectural demands, Select makes a difference with its unique form wherever it's applied. Select is designed to adapt to any outdoor environment thanks to its unexampled features.

- Non-inclined structure does not cause any loss of height,
- It allows to open the ceiling completely with the retractable panel structure.









# SELECT



| Max. width      | 900 cm |
|-----------------|--------|
| Max. projection | 600 cm |













Column













## PRIME

Prime is a modern bioclimatic pergola system that allows outdoor use under sunny and rainy weather conditions thanks to its movable/folding and self-rotating panels. Designed to adapt to any outdoor environment, Prime provides excellent visual and thermal comfort.

■ 120 degree rotatable.









# PRIME



| Max. width      | 400 cm |
|-----------------|--------|
| Max. projection | 600 cm |







Lighting



# R160

SmartRoof R160 is designed to bring a new lease of life to the outdoor spaces with its unique design concept and geometrical form. While providing the optimum solutions, the R160 meets various architectural needs with inclined roof option models with rotation feature.











| Ма | ıx. width      | 1200 cm |
|----|----------------|-----