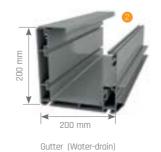

| Ма | ıx. width      | 1200 cm |
|----|----------------|---------|
| Мп | ıx, nrojection | 600 cm  |

Gutter (Water-drain)

Column

Extruded Frontal Gutter (Water-drain)