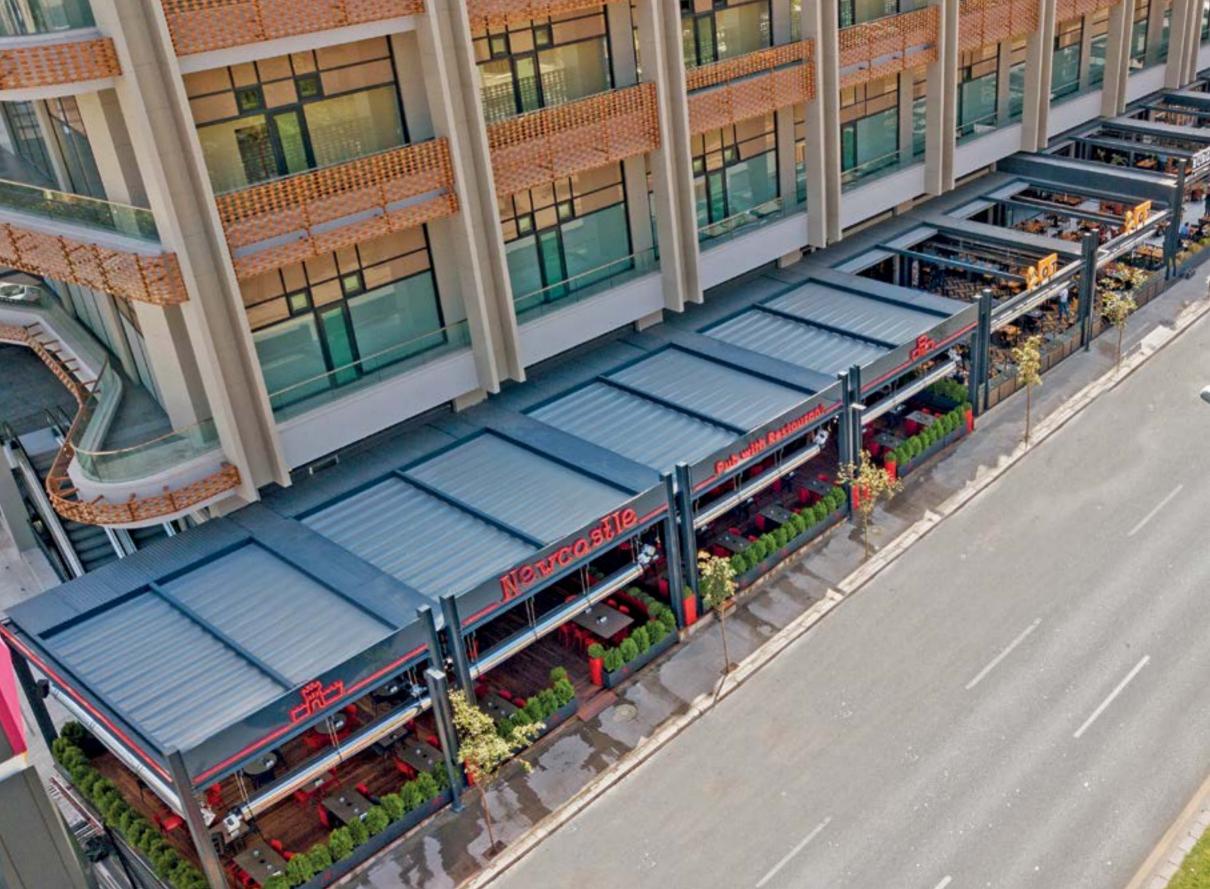

#### Brings Confidence to Life!

PergoLine is an ergonomic, functional and advanced technological awning system, which can be opened and closed automatically for seasonal weather conditions.

PergoLine is made out of extruded aluminum and painted with epoxy polyester. It has a static carrying strength without needing any extra wood or steel construction.