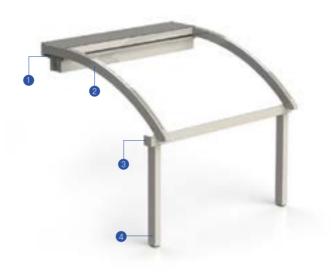

### Brings Comfort to Life!

SmartRoof bioclimatic pergola makes all the difference in the pergola systems, as it has been developed specifically to be an indispensable architectural piece to your living spaces.

Besides being durable and long lasting, SmartRoof provides heat and water insulation thanks to its water gutters and special gaskets. It prevents heat loss with polyurethane filling in panel cavities. It also provides sound insulation and reduces heating costs in the cold weathers.

SmartRoof Bioclimatic Pergola systems have integrated lightings that bring an elegant, modern and sophisticated look to the outdoor space. It makes life easier with its wide range of products with straight or inclined structures.