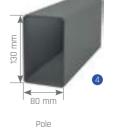

| Ма | ıx. width      | 1200 cm |
|----|----------------|---------|
| Мп | ıx, nrojection | 600 cm  |

Gutter (Water-drain)

Column