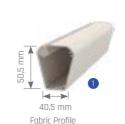

### SHELL+

Shell Plus has an oval structure that can be projected up to 1000 cm to create wide open spaces for the professional enterprises. It is resistant to all weather conditions with no need for any additional carrier. The secret that lays behind its ability to be used in a wide space without any carrier is the technology that supports it. It is appropriate to cover the side areas with folding and heat-insulated aluminum joineries. Pergola Systems use blackout fabric for protection against the sun, rain and wind. It is also flame resistant. Therefor business owners chose it for these functional solutions.