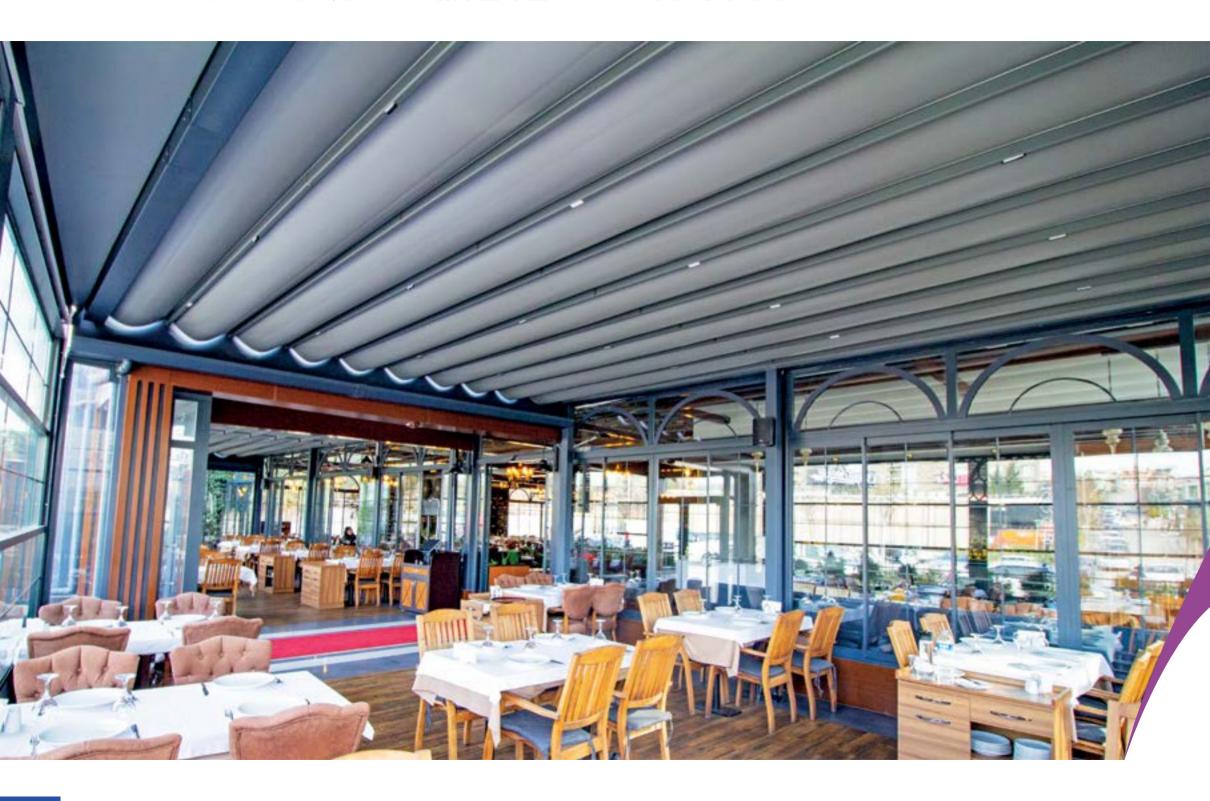

#### Brings Confidence to Life!

PergoLine is an ergonomic, functional and advanced technological awning system, which can be opened and closed automatically for seasonal weather conditions.

PergoLine is made out of extruded aluminum and painted with epoxy polyester. It has a static carrying strength without needing any extra wood or steel construction.