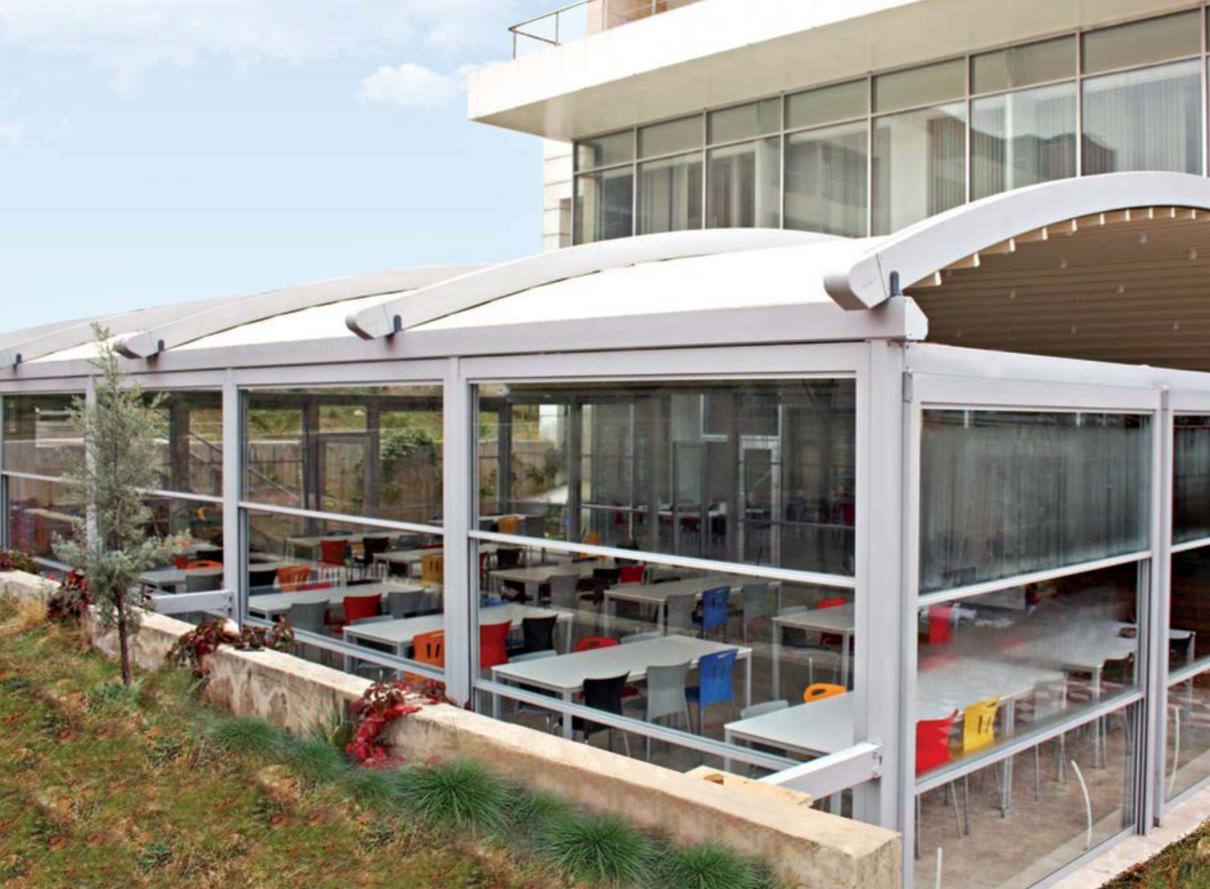

#### Brings Cosy to Life!

VertiGlass is designed and manufactured with advanced technology to transform outdoor spaces into modern architectural and aesthetic structures. It offers a harmony of luxury and functionality at its best.

Thanks to the easy installation and minimalist design, it ensures an efficient use of spaces with its vertical operation feature. And that brings an aesthetic appearance by adapting perfectly to many areas used for private or commercial purposes such as restaurants, terraces and balconies.