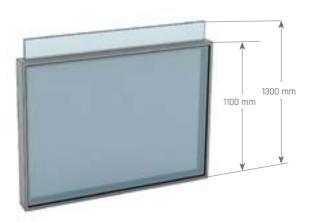

## LIFT MOTION

LiftMotion can be easily integrated into existing structures with its simple and stylish design. LiftMotion and other Byart Group products go well together. It brings unique architectural solutions to wherever it's applied.

LiftMotion's height-adjustable unique design maximizes your use of terraces and patio. You will be able to cut the wind just in seconds.

- Manually operated.
- Each system can be operated independently.
- Can be stopped at the desired point.
- Fixed modules 8 mm Movable modules 6 mm thick.
- Wide range of printable colors and logos.

## LIFT MOTION

| Width (mm):  | 500, 1001, 1251, 1501, 1751 |
|--------------|-----------------------------|
| Height (mm): | 1300, 1500, 1700, 1900      |