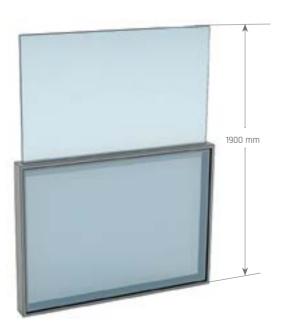

### SINGLEMOTION

SingleMotion offers modern lines, practical use and elegance. It can be used both as a railing and a windbreaker. SingleMotion's motorized system can lift the 1100 mm parapet module up to 1900 mm for a perfect fit for your living space.

- Each system can be operated independently.
- Can be stopped at the desired height.
- 10 mm thick Tempered Glass.
- French Somfy Motor.
- 8 mm gap between two systems.
- Wide range of printable colors and logos.

# SINGLEMOTION

| Width (mm):  | 1000, 1100, 1200, 1300, 1400, 1500, 1600 |
|--------------|------------------------------------------|
| Height (mm): | 190                                      |