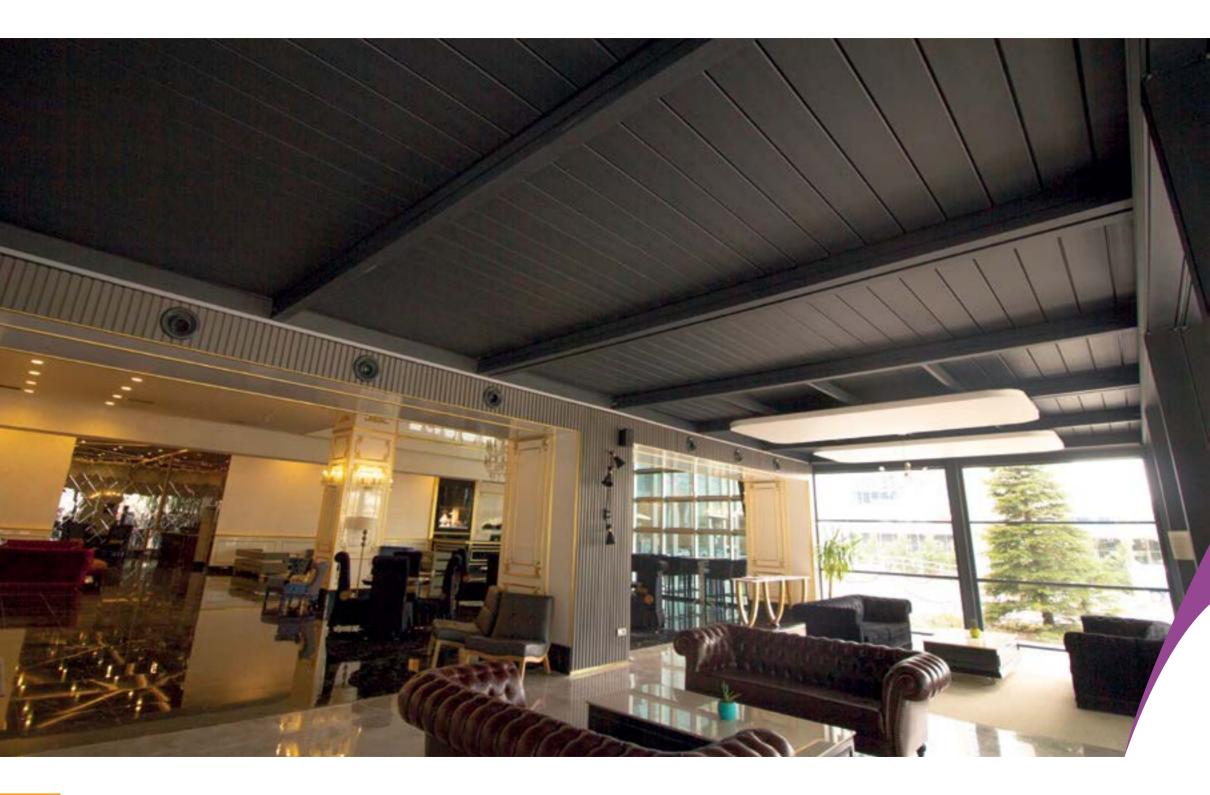

#### Brings Cosy to Life!

VertiGlass is designed and manufactured with advanced technology to transform outdoor spaces into modern architectural and aesthetic structures. It offers a harmony of luxury and functionality at its best.

Thanks to the easy installation and minimalist design, it ensures an efficient use of spaces with its vertical operation feature. And that brings an aesthetic appearance by adapting perfectly to many areas used for private or commercial purposes such as restaurants, terraces and balconies.