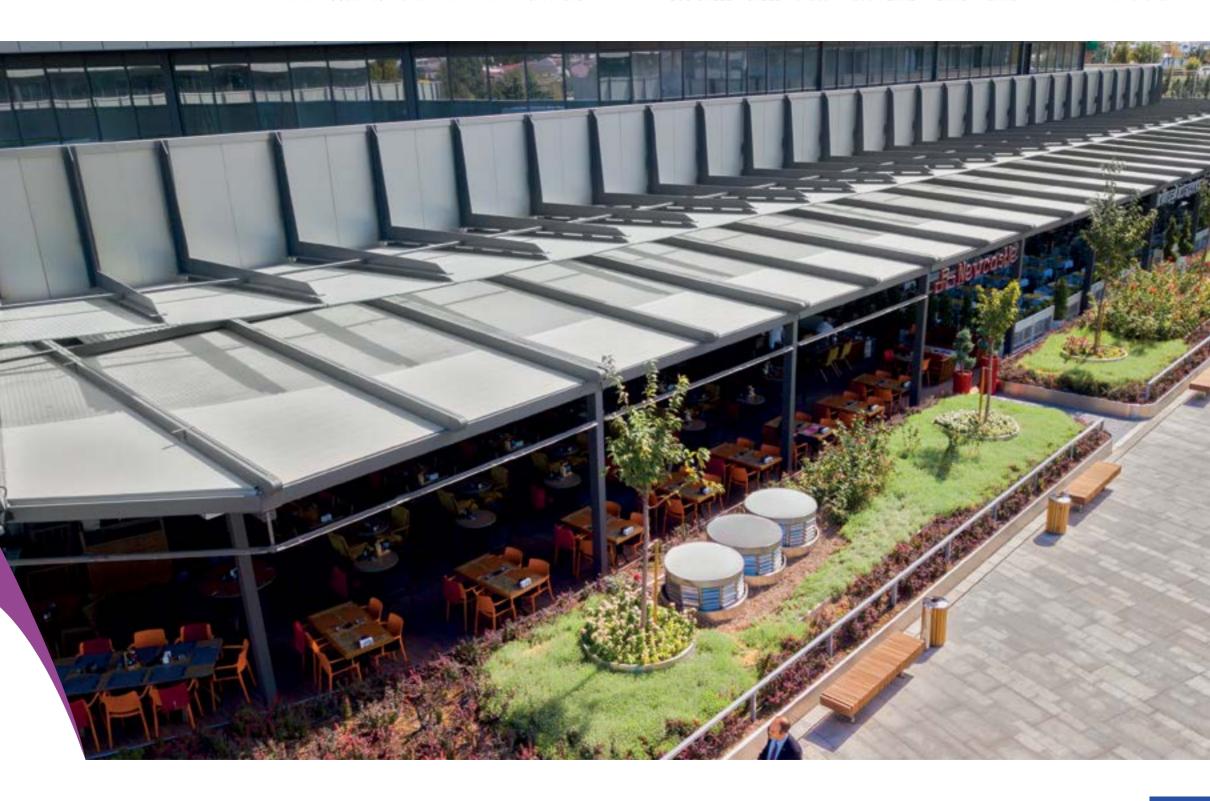

#### CNOMAIC

Diamond is a professional Pergola Systems solution and an advanced technology pergola system developed for large areas with a maximum projection value of 1200 cm. The innovative Diamond product is designed to work without intermediary pillars or any extra posts. It serves as a shade for businesses with wide open spaces such as restaurants and hotels. The product can resist weights without any support.