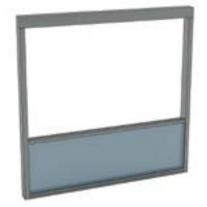

### DOUBLEMOTION

DoubleMotion is a durable, functional and fully insulated system developed for ease of use in living spaces. DoubleMotion is ideal for pillared structures. It is the half fixed and half movable in height. Motorized system makes each module independently controllable. Lack of an aluminum frame adds a wider appearance to the space.

- Ideal for closed areas ceilings higher than 2500 mm Applicable for areas up to 3000 mm high.
- Bottom half is fixed and the top is movable vertically.
- The movable glass is 10 mm float and tempered.
- The DoubleMotion system contains a Somfy brand electric motor. It has a remote control with radio signal transmitter.
- DoubleMotion system is insulated. Movable glass is stored next to the outer part of fixed glass
- Movable glass can be kept at any desired height. Each and every movable glass can be rapidly raised in tandem.
- 100% watertight.
- No lock needed for safety of wherever it's applied.
- Wide range of printable colors and logos.

### DOUBLEMOTION

| Width (mm):  | 1000, 1500, 2000, 2500, 3000 |
|--------------|------------------------------|
| Height (mm): | 1000, 1500, 2000, 2500, 3000 |