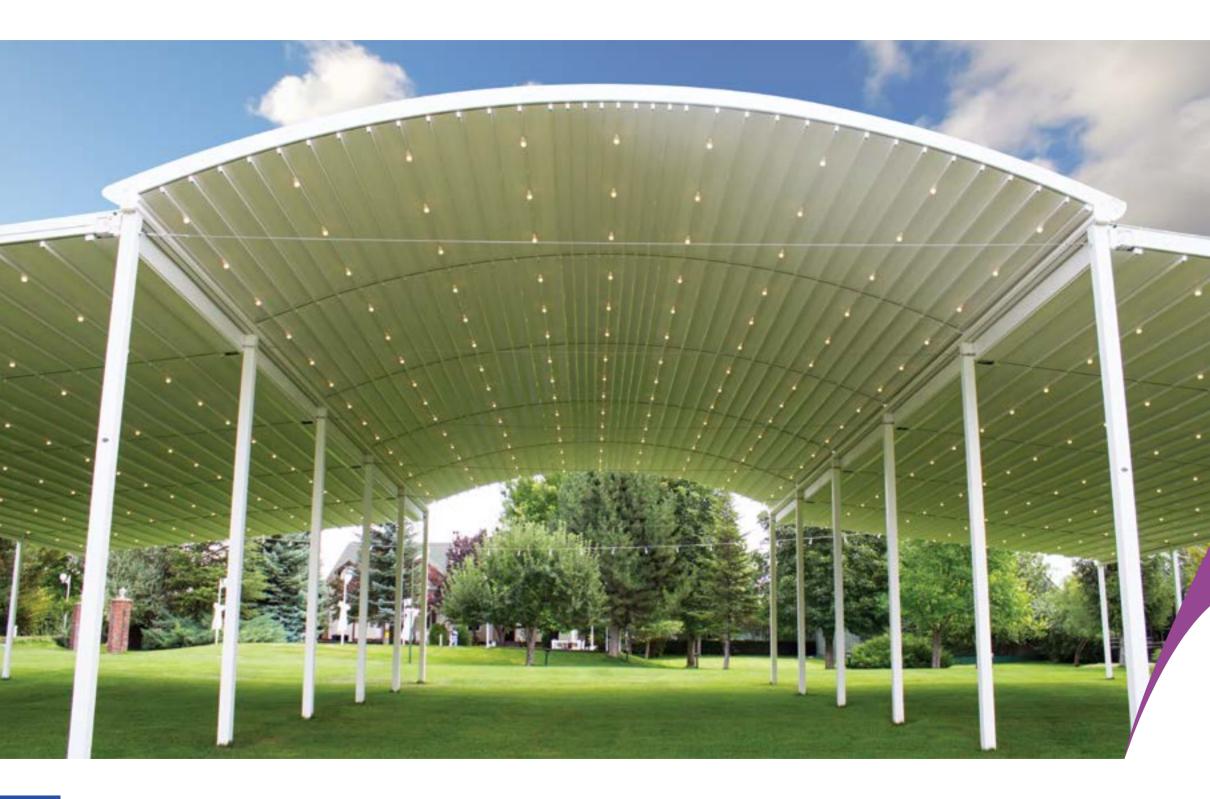

### Brings Comfort to Life!

SmartRoof bioclimatic pergola makes all the difference in the pergola systems, as it has been developed specifically to be an indispensable architectural piece to your living spaces.

SmartRoof Bioclimatic Pergola systems have integrated lightings that bring an elegant, modern and sophisticated look to the outdoor space. It makes life easier with its wide range of products with straight or inclined structures.