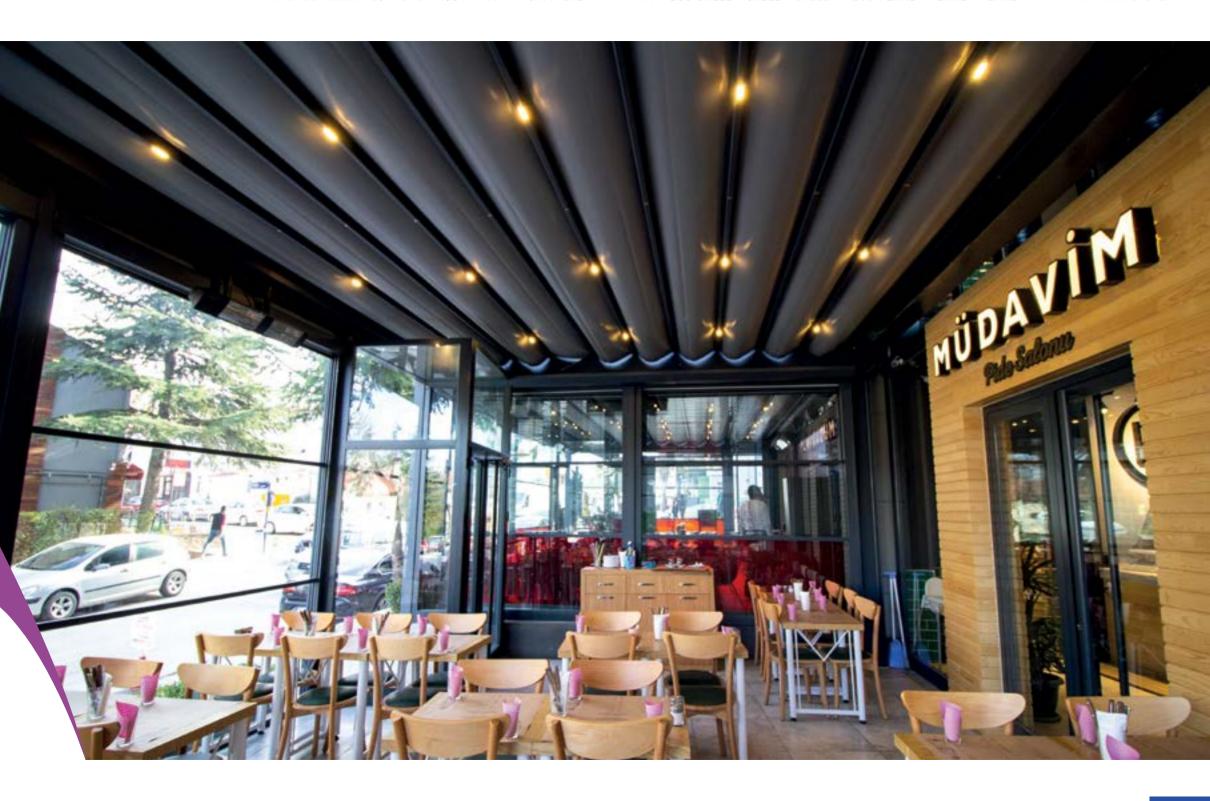

#### Brings Confidence to Life!

PergoLine is an ergonomic, functional and advanced technological awning system, which can be opened and closed automatically for seasonal weather conditions.

PergoLine is made out of extruded aluminum and painted with epoxy polyester. It has a static carrying strength without needing any extra wood or steel construction.