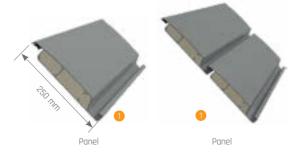

Besides being durable and long lasting, SmartRoof provides heat and water insulation thanks to its water gutters and special gaskets. It prevents heat loss with polyurethane filling in panel cavities. It also provides sound insulation and reduces heating costs in the cold weathers.