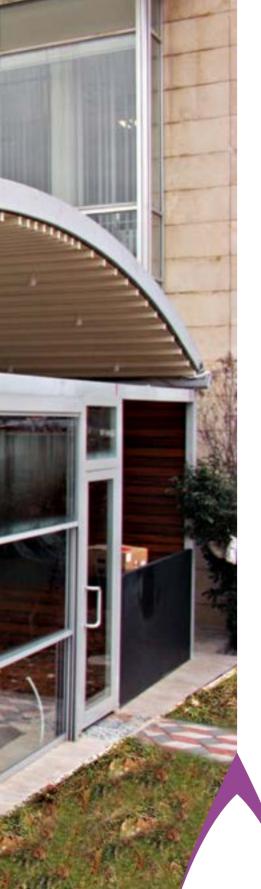

### Brings Comfort to Life!

SmartRoof bioclimatic pergola makes all the difference in the pergola systems, as it has been developed specifically to be an indispensable architectural piece to your living spaces.

Besides being durable and long lasting, SmartRoof provides heat and water insulation thanks to its water gutters and special gaskets. It prevents heat loss with polyurethane filling in panel cavities. It also provides sound insulation and reduces heating costs in the cold weathers.

SmartRoof Bioclimatic Pergola systems have integrated lightings that bring an elegant, modern and sophisticated look to the outdoor space. It makes life easier with its wide range of products with straight or inclined structures.