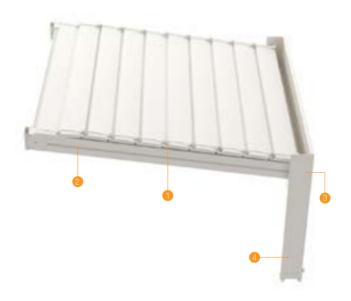

### Brings Comfort to Life!

SmartRoof bioclimatic pergola makes all the difference in the pergola systems, as it has been developed specifically to be an indispensable architectural piece to your living spaces.

Besides being durable and long lasting, SmartRoof provides heat and water insulation thanks to its water gutters and special gaskets. It prevents heat loss with polyurethane filling in panel cavities. It also provides sound insulation and reduces heating costs in the cold weathers.

SmartRoof Bioclimatic Pergola systems have integrated lightings that bring an elegant, modern and sophisticated look to the outdoor space. It makes life easier with its wide range of products with straight or inclined structures.