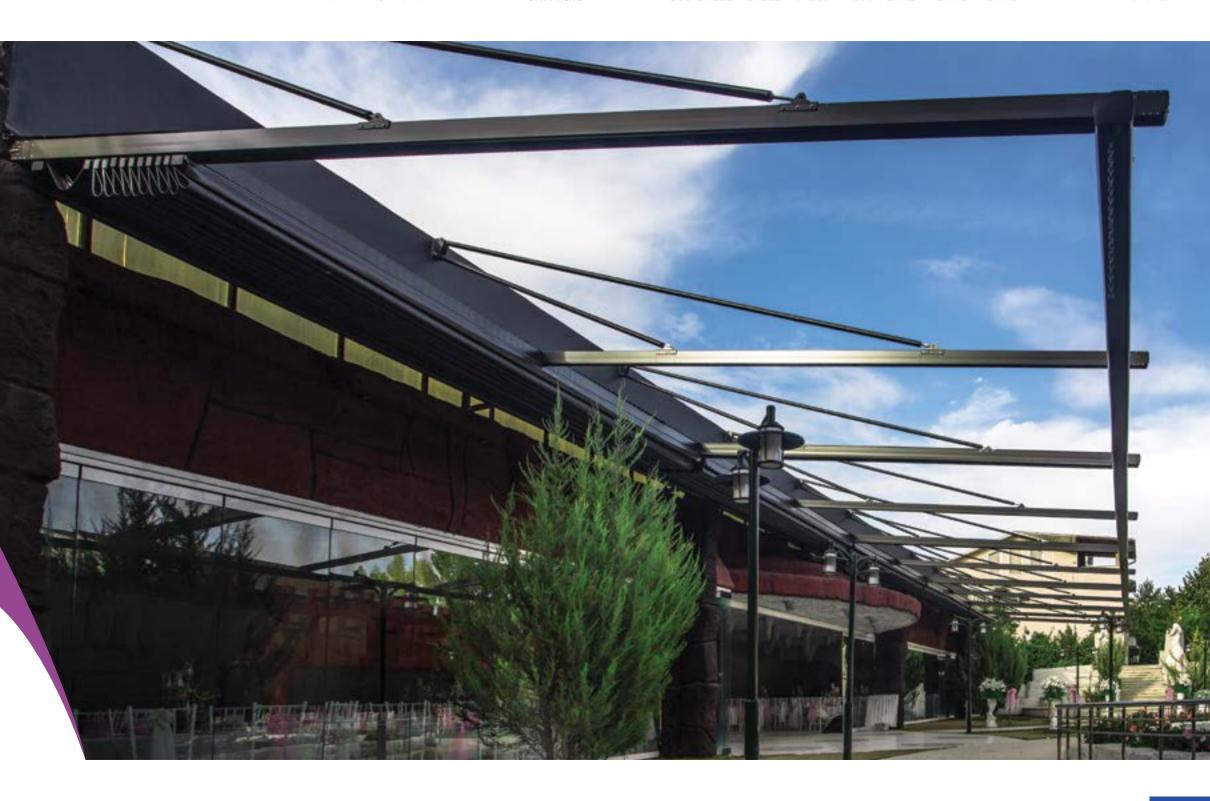

#### Brings Confidence to Life!

PergoLine is an ergonomic, functional and advanced technological awning system, which can be opened and closed automatically for seasonal weather conditions.

PergoLine is made out of extruded aluminum and painted with epoxy polyester. It has a static carrying strength without needing any extra wood or steel construction.

### GOLD

Gold has an automatic folding function. Its folding and rail system features offer a space for summer and winter use with a maximum projection of 900 cm. Pergoline Gold, is suitable to be used under adverse weather conditions without any carrier, thanks to its poled structure and wide projection.