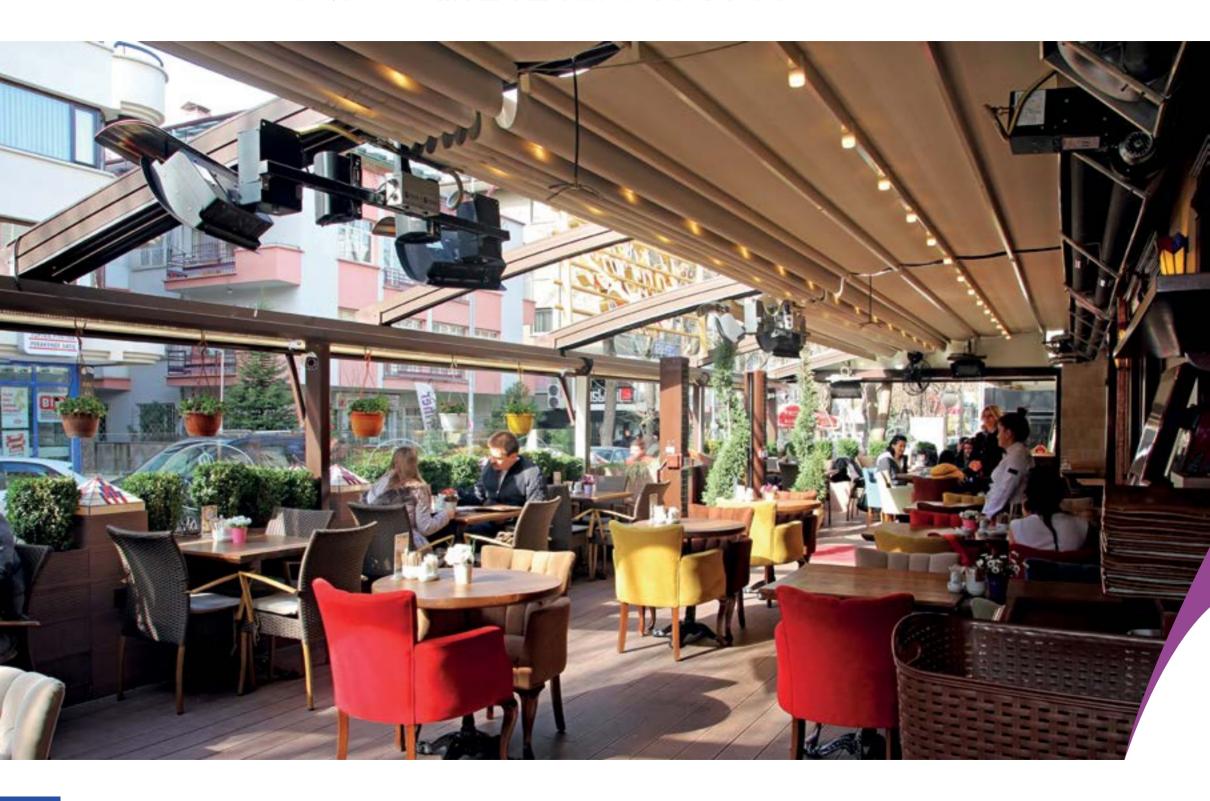

#### CNOMAIC

Diamond is a professional Pergola Systems solution and an advanced technology pergola system developed for large areas with a maximum projection value of 1200 cm. The innovative Diamond product is designed to work without intermediary pillars or any extra posts. It serves as a shade for businesses with wide open spaces such as restaurants and hotels. The product can resist weights without any support.