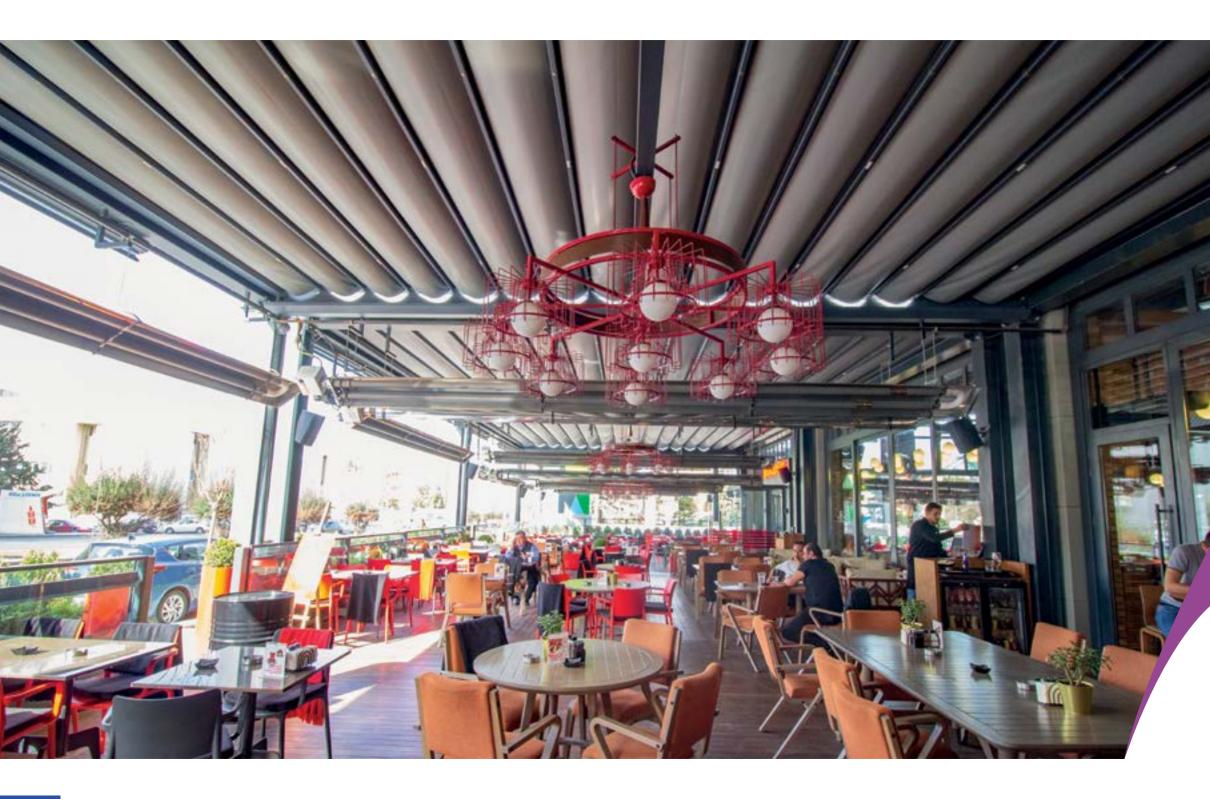

#### Brings Confidence to Life!

PergoLine is an ergonomic, functional and advanced technological awning system, which can be opened and closed automatically for seasonal weather conditions.

PergoLine is made out of extruded aluminum and painted with epoxy polyester. It has a static carrying strength without needing any extra wood or steel construction.

#### CNOMAIC

Diamond is a professional Pergola Systems solution and an advanced technology pergola system developed for large areas with a maximum projection value of 1200 cm. The innovative Diamond product is designed to work without intermediary pillars or any extra posts. It serves as a shade for businesses with wide open spaces such as restaurants and hotels. The product can resist weights without any support.