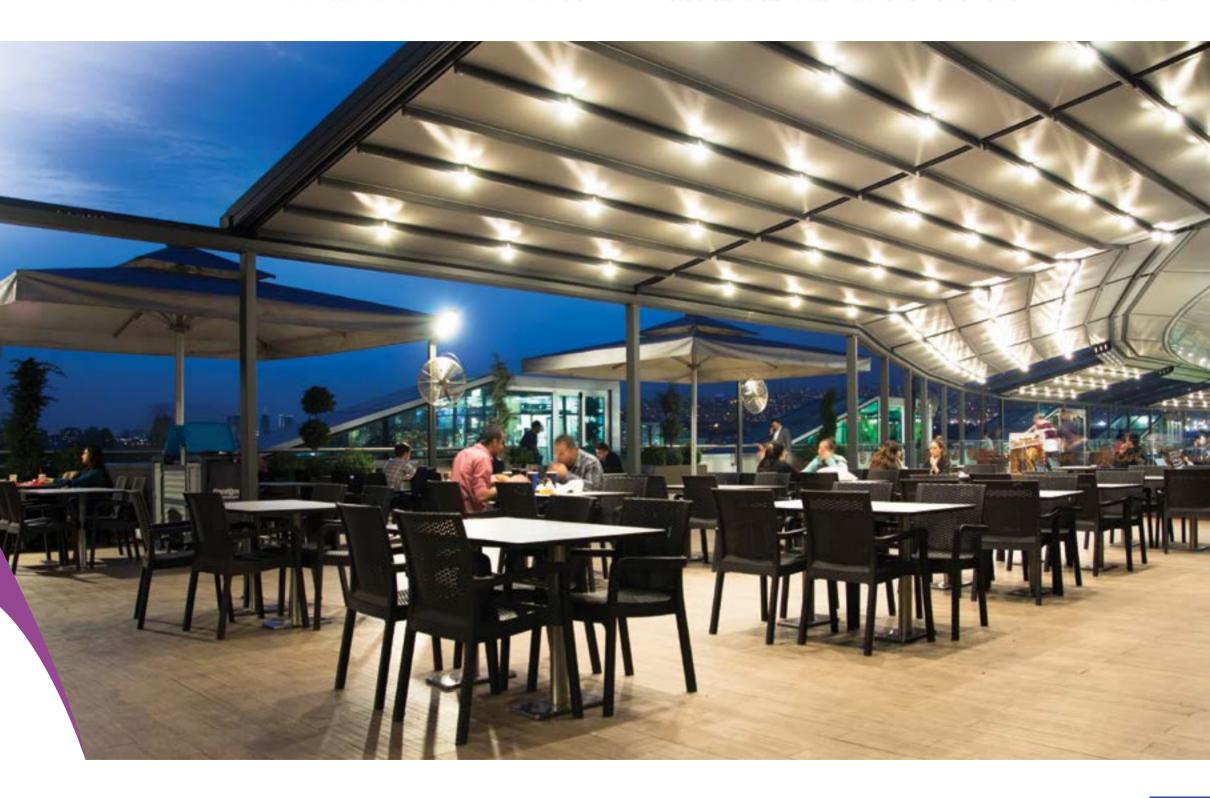

#### Brings Confidence to Life!

PergoLine is an ergonomic, functional and advanced technological awning system, which can be opened and closed automatically for seasonal weather conditions.

PergoLine is made out of extruded aluminum and painted with epoxy polyester. It has a static carrying strength without needing any extra wood or steel construction.

### GOLD

Gold has an automatic folding function. Its folding and rail system features offer a space for summer and winter use with a maximum projection of 900 cm. Pergoline Gold, is suitable to be used under adverse weather conditions without any carrier, thanks to its poled structure and wide projection.