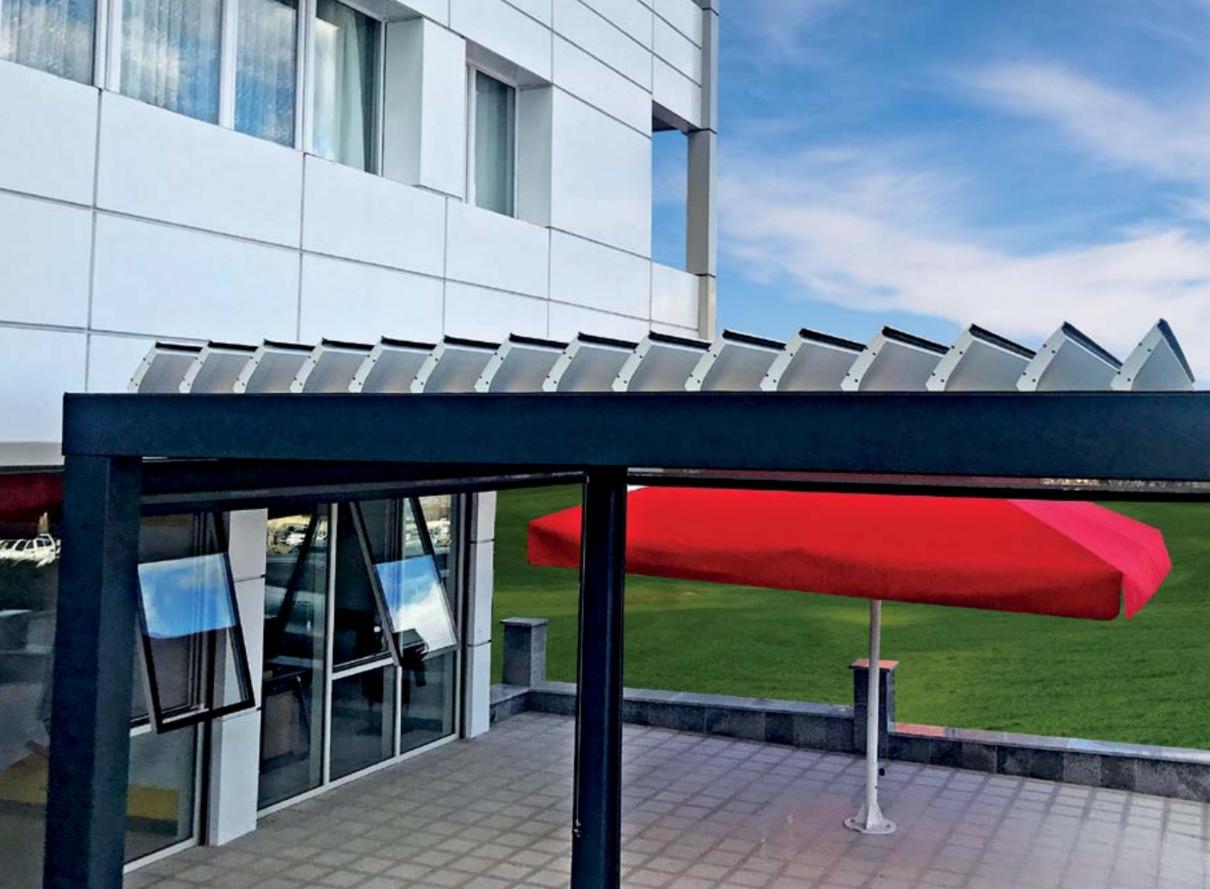

#### Brings Confidence to Life!

PergoLine is an ergonomic, functional and advanced technological awning system, which can be opened and closed automatically for seasonal weather conditions.

PergoLine is made out of extruded aluminum and painted with epoxy polyester. It has a static carrying strength without needing any extra wood or steel construction.