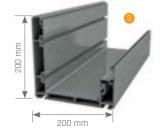

### BRONZE

The posted structure of the Bronze allows closing the side areas with VertiGlass vertical automatic glass systems or heat-insulated fixed systems. In this way, the effects of adverse weather conditions are reduced and you can enjoy an extended living space for many years to come. It's an ideal solution for private dwellings and confined spaces with its 600 cm projection.

### BRONZE

|             | Max. width | Max. projection |
|-------------|------------|-----------------|
| Single Form | 450 cm     | 600 cm          |
| Double Form | 800 cm     | 600 cm          |
| Triple Form | 1200 cm    | 600 cm          |