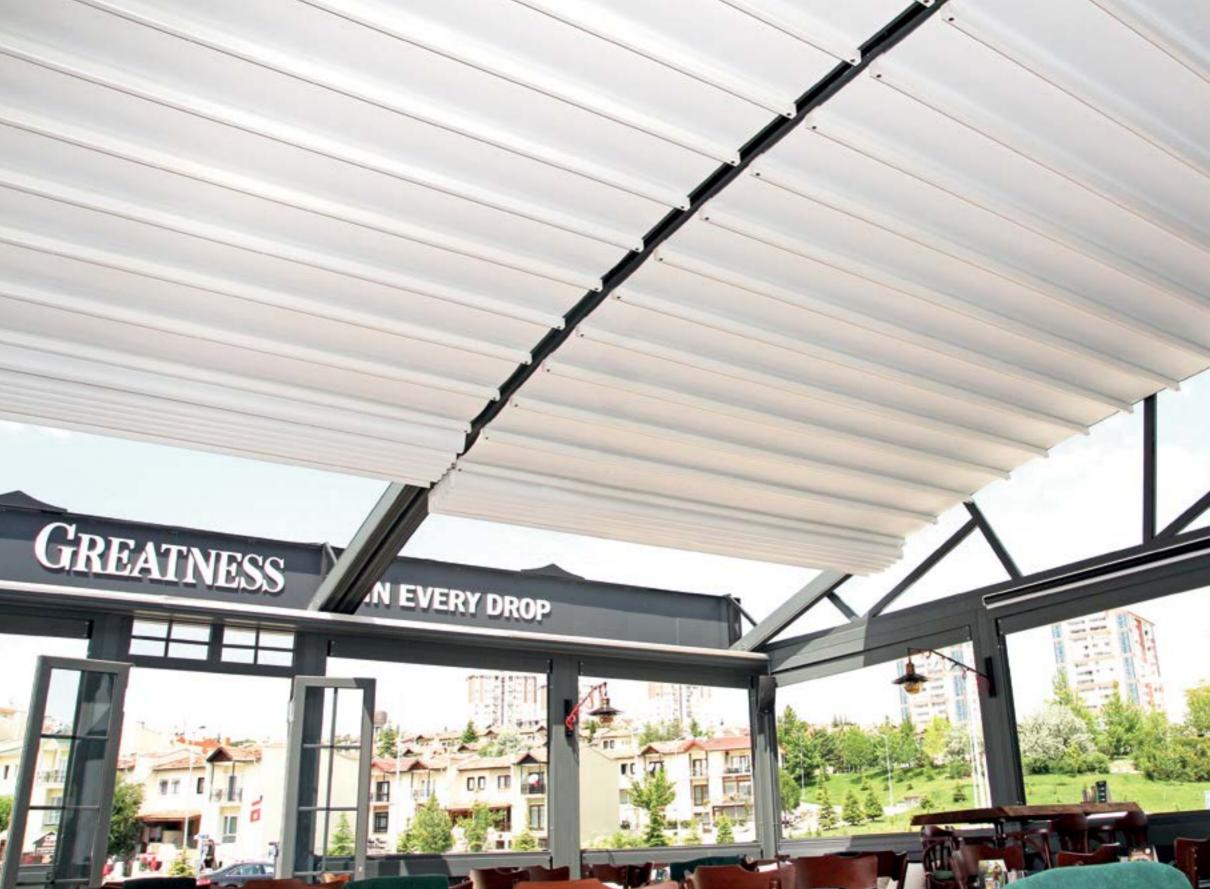

#### Brings Confidence to Life!

PergoLine is an ergonomic, functional and advanced technological awning system, which can be opened and closed automatically for seasonal weather conditions.

PergoLine is made out of extruded aluminum and painted with epoxy polyester. It has a static carrying strength without needing any extra wood or steel construction.