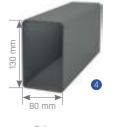

### BRONZE

The posted structure of the Bronze allows closing the side areas with VertiGlass vertical automatic glass systems or heat-insulated fixed systems. In this way, the effects of adverse weather conditions are reduced and you can enjoy an extended living space for many years to come. It's an ideal solution for private dwellings and confined spaces with its 600 cm projection.