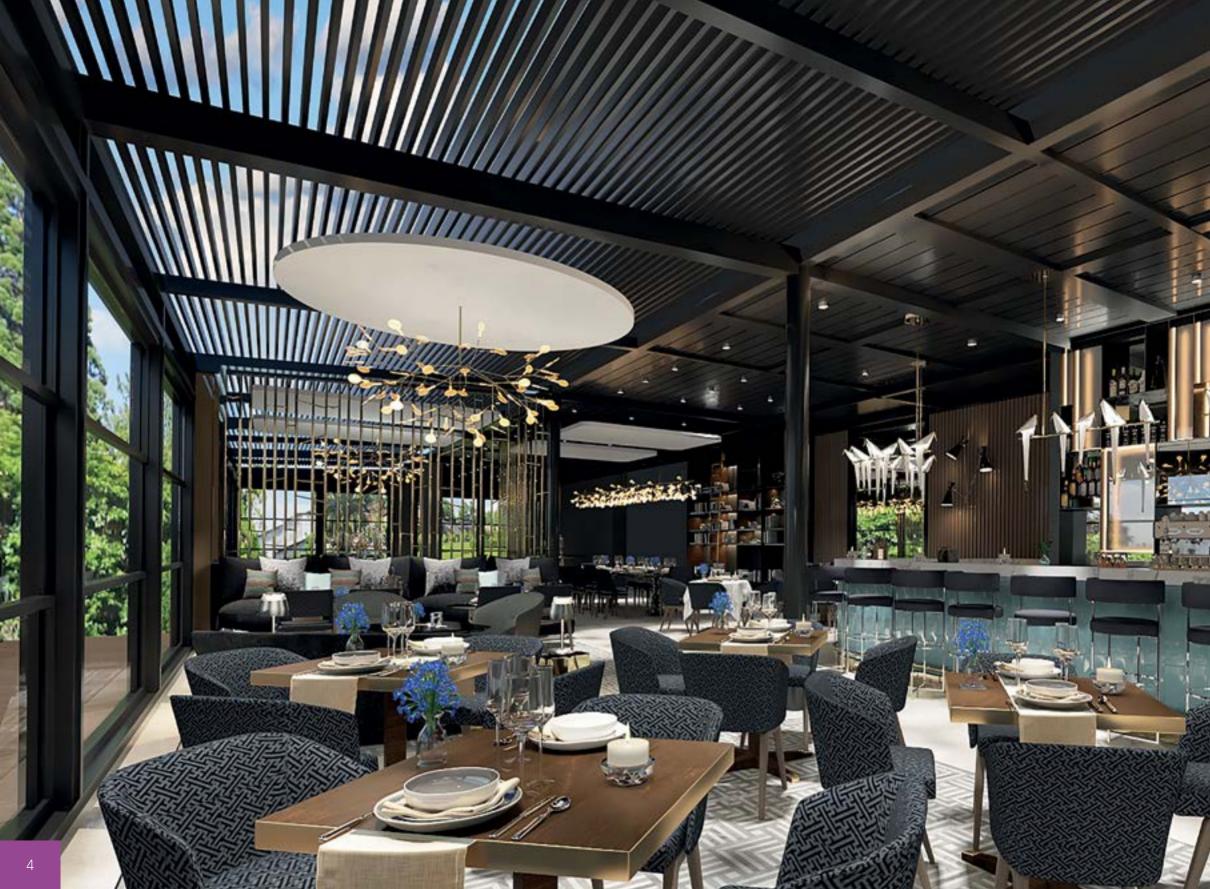

#### Brings Confidence to Life!

PergoLine is an ergonomic, functional and advanced technological awning system, which can be opened and closed automatically for seasonal weather conditions.

PergoLine is made out of extruded aluminum and painted with epoxy polyester. It has a static carrying strength without needing any extra wood or steel construction.

#### CNOMAIC

Diamond is a professional Pergola Systems solution and an advanced technology pergola system developed for large areas with a maximum projection value of 1200 cm. The innovative Diamond product is designed to work without intermediary pillars or any extra posts. It serves as a shade for businesses with wide open spaces such as restaurants and hotels. The product can resist weights without any support.