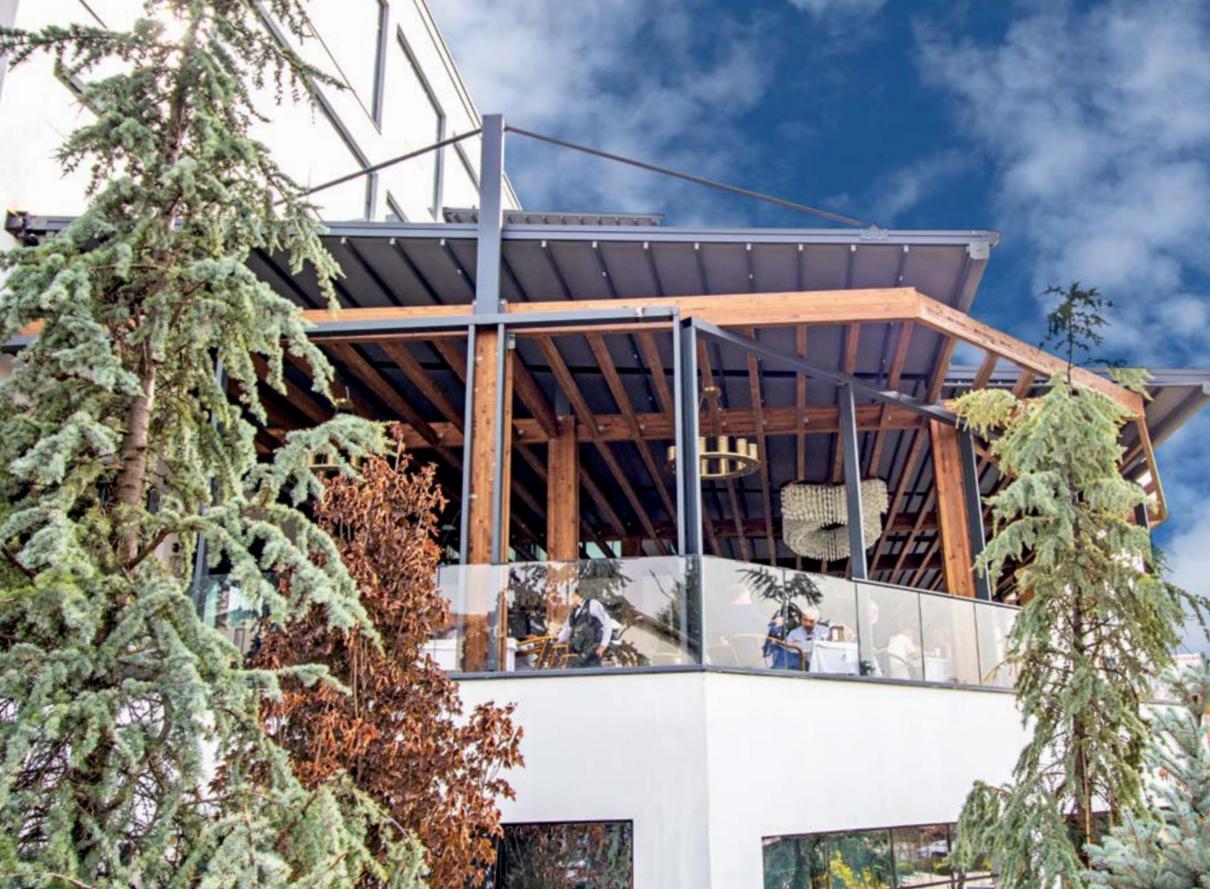

#### Brings Cosy to Life!

VertiGlass is designed and manufactured with advanced technology to transform outdoor spaces into modern architectural and aesthetic structures. It offers a harmony of luxury and functionality at its best.

Thanks to the easy installation and minimalist design, it ensures an efficient use of spaces with its vertical operation feature. And that brings an aesthetic appearance by adapting perfectly to many areas used for private or commercial purposes such as restaurants, terraces and balconies.