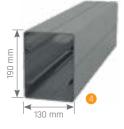

| Ма | ıx. width      | 1200 cm |
|----|----------------|---------|
| Мп | ıx, nrojection | 600 cm  |

Gutter (Water-drain)

Column