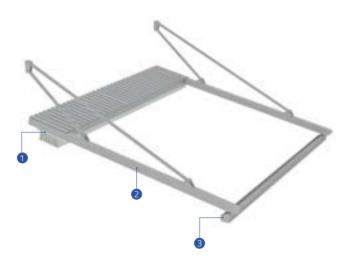

### SHELL+

Shell Plus has an oval structure that can be projected up to 1000 cm to create wide open spaces for the professional enterprises. It is resistant to all weather conditions with no need for any additional carrier. The secret that lays behind its ability to be used in a wide space without any carrier is the technology that supports it. It is appropriate to cover the side areas with folding and heat-insulated aluminum joineries. Pergola Systems use blackout fabric for protection against the sun, rain and wind. It is also flame resistant. Therefor business owners chose it for these functional solutions.

## SHELL+

|             | Max. width | Max. projection |
|-------------|------------|-----------------|
| Single Form | 450 cm     | 1000 cm         |
| Double Form | 800 cm     | 1000 cm         |
| Triple Form | 1200 cm    | 1000 cm         |