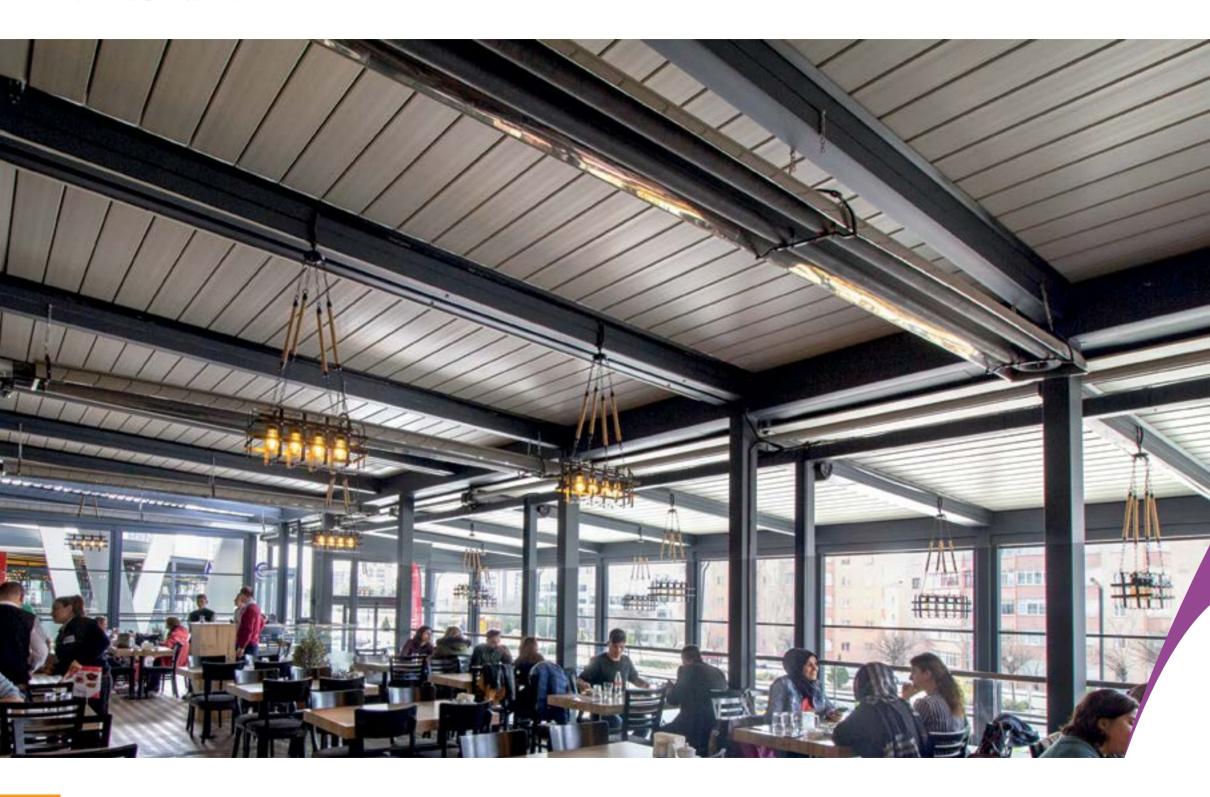

### Brings Comfort to Life!

SmartRoof bioclimatic pergola makes all the difference in the pergola systems, as it has been developed specifically to be an indispensable architectural piece to your living spaces.

Besides being durable and long lasting, SmartRoof provides heat and water insulation thanks to its water gutters and special gaskets. It prevents heat loss with polyurethane filling in panel cavities. It also provides sound insulation and reduces heating costs in the cold weathers.

SmartRoof Bioclimatic Pergola systems have integrated lightings that bring an elegant, modern and sophisticated look to the outdoor space. It makes life easier with its wide range of products with straight or inclined structures.