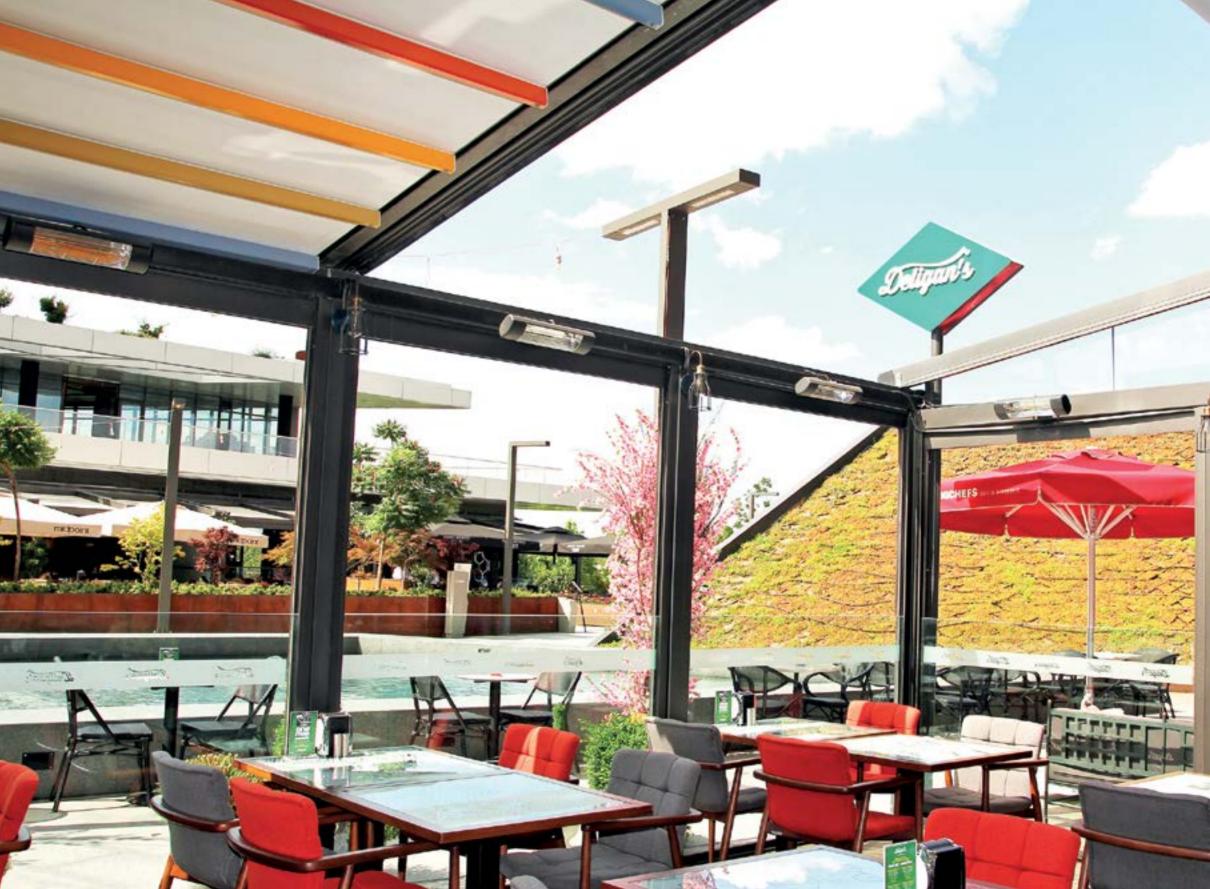

#### Brings Cosy to Life!

VertiGlass is designed and manufactured with advanced technology to transform outdoor spaces into modern architectural and aesthetic structures. It offers a harmony of luxury and functionality at its best.

Thanks to the easy installation and minimalist design, it ensures an efficient use of spaces with its vertical operation feature. And that brings an aesthetic appearance by adapting perfectly to many areas used for private or commercial purposes such as restaurants, terraces and balconies.