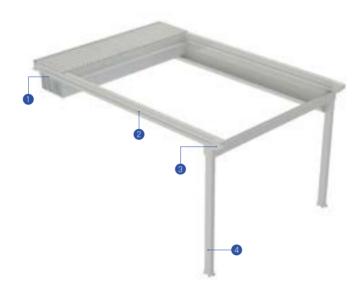

### Brings Comfort to Life!

SmartRoof bioclimatic pergola makes all the difference in the pergola systems, as it has been developed specifically to be an indispensable architectural piece to your living spaces.

Besides being durable and long lasting, SmartRoof provides heat and water insulation thanks to its water gutters and special gaskets. It prevents heat loss with polyurethane filling in panel cavities. It also provides sound insulation and reduces heating costs in the cold weathers.

SmartRoof Bioclimatic Pergola systems have integrated lightings that bring an elegant, modern and sophisticated look to the outdoor space. It makes life easier with its wide range of products with straight or inclined structures.