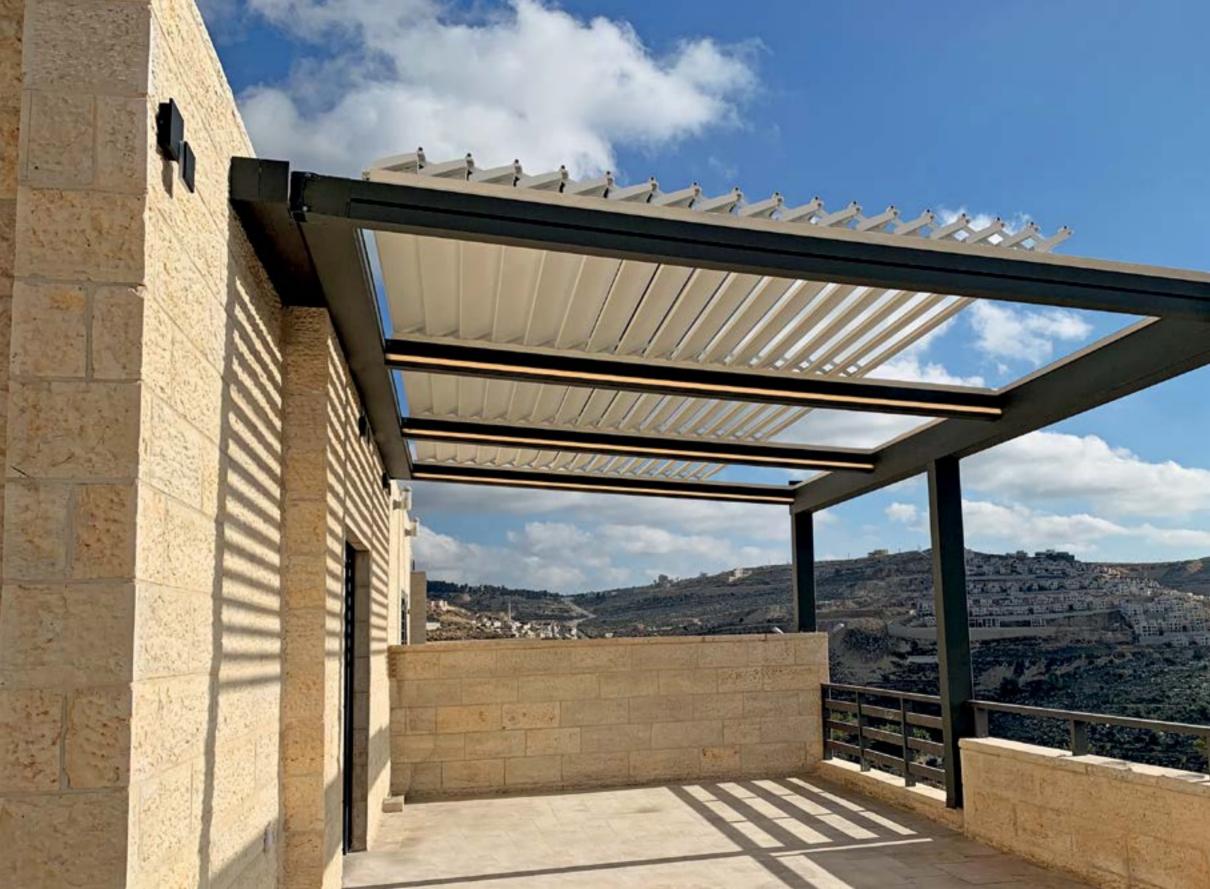

# R160

SmartRoof R160 is designed to bring a new lease of life to the outdoor spaces with its unique design concept and geometrical form. While providing the optimum solutions, the R160 meets various architectural needs with inclined roof option models with rotation feature.

| Ма | ıx. width      | 1200 cm |
|----|----------------|---------|
| Мп | ıx, nrojection | 600 cm  |

Gutter (Water-drain)

Column