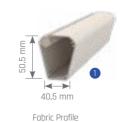

### SHELL+

Shell Plus has an oval structure that can be projected up to 1000 cm to create wide open spaces for the professional enterprises. It is resistant to all weather conditions with no need for any additional carrier. The secret that lays behind its ability to be used in a wide space without any carrier is the technology that supports it. It is appropriate to cover the side areas with folding and heat-insulated aluminum joineries. Pergola Systems use blackout fabric for protection against the sun, rain and wind. It is also flame resistant. Therefor business owners chose it for these functional solutions.