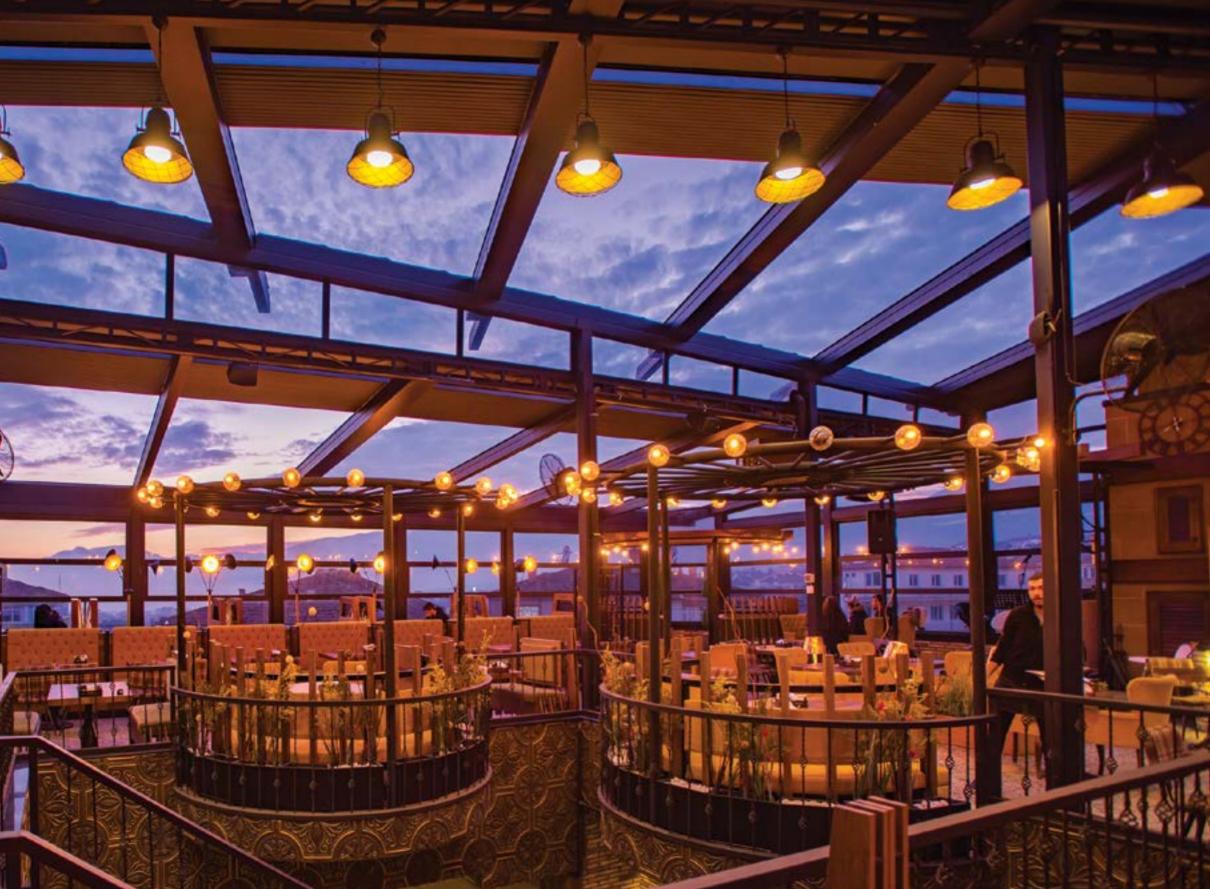

### Brings Comfort to Life!

SmartRoof bioclimatic pergola makes all the difference in the pergola systems, as it has been developed specifically to be an indispensable architectural piece to your living spaces.

Besides being durable and long lasting, SmartRoof provides heat and water insulation thanks to its water gutters and special gaskets. It prevents heat loss with polyurethane filling in panel cavities. It also provides sound insulation and reduces heating costs in the cold weathers.

SmartRoof Bioclimatic Pergola systems have integrated lightings that bring an elegant, modern and sophisticated look to the outdoor space. It makes life easier with its wide range of products with straight or inclined structures.