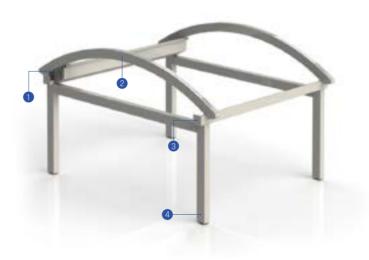

### Brings Comfort to Life!

SmartRoof bioclimatic pergola makes all the difference in the pergola systems, as it has been developed specifically to be an indispensable architectural piece to your living spaces.

Besides being durable and long lasting, SmartRoof provides heat and water insulation thanks to its water gutters and special gaskets. It prevents heat loss with polyurethane filling in panel cavities. It also provides sound insulation and reduces heating costs in the cold weathers.

SmartRoof Bioclimatic Pergola systems have integrated lightings that bring an elegant, modern and sophisticated look to the outdoor space. It makes life easier with its wide range of products with straight or inclined structures.