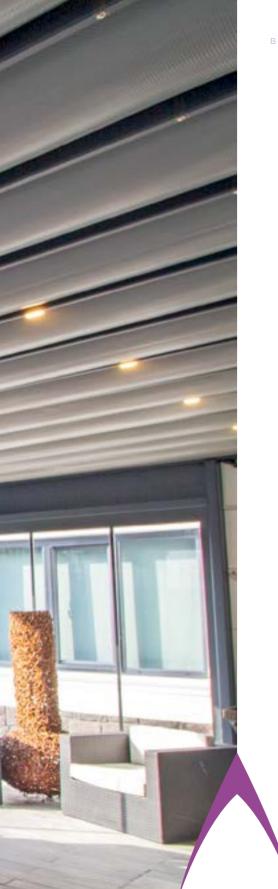

### Brings Comfort to Life!

SmartRoof bioclimatic pergola makes all the difference in the pergola systems, as it has been developed specifically to be an indispensable architectural piece to your living spaces.

Besides being durable and long lasting, SmartRoof provides heat and water insulation thanks to its water gutters and special gaskets. It prevents heat loss with polyurethane filling in panel cavities. It also provides sound insulation and reduces heating costs in the cold weathers.

SmartRoof Bioclimatic Pergola systems have integrated lightings that bring an elegant, modern and sophisticated look to the outdoor space. It makes life easier with its wide range of products with straight or inclined structures.