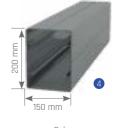

on.









# RUBY



|             | Max. width | Max. projection |
|-------------|------------|-----------------|
| Single Form | 450 cm     | 600 cm          |
| Double Form | 800 cm     | 600 cm          |















### RUBY+

Ruby Plus stands out with its functional features and aesthetic looks. It is one of the most capable members of the PergoLine family. The fascinating design of Ruby Plus brings a different standpoint to the world of awnings. The non-inclined structure offers solutions without narrowing your space. The side gutters also provide high insulation.









# RUBY+



|             | Max. width | Max. projection |
|-------------|------------|-----------------|
| Single Form | 450 cm     | 800 cm          |
| Double Form | 800 cm     | 800 cm          |















### SAPPHIRE

Sapphire is an ergonomic retractable pergola system that hangs straight with no need for any post. Sapphire offers comfortable living spaces with its easy to use automatic folding function. It is suitable for residential buildings with its up to 600 cm projection.









# SAPPHIRE



|             | Max. width | Max. projection |
|-------------|------------|-----------------|
| Single Form | 450 cm     | 600 cm          |
| Double Form | 800 cm     | 600 cm          |
| Triple Form | 1200 cm    | 600 cm          |









Extruded Frontal Gutter (Water-drain)





### SAPPHIRE+

Designed to create more pleasant living spaces, Sapphire Plus is adaptable to any environment with its oval and folding structure up to 600 cm. Sapphire Plus offers the ability to work in si