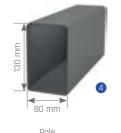

# SELECT

| Max. width      | 900 cm |
|-----------------|--------|
| Max. projection | 600 cm |

Column