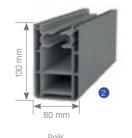

| Ма | ıx. width      | 1200 cm |
|----|----------------|---------|
| Мп | ıx, nrojection | 600 cm  |

Gutter (Water-drain)

Column