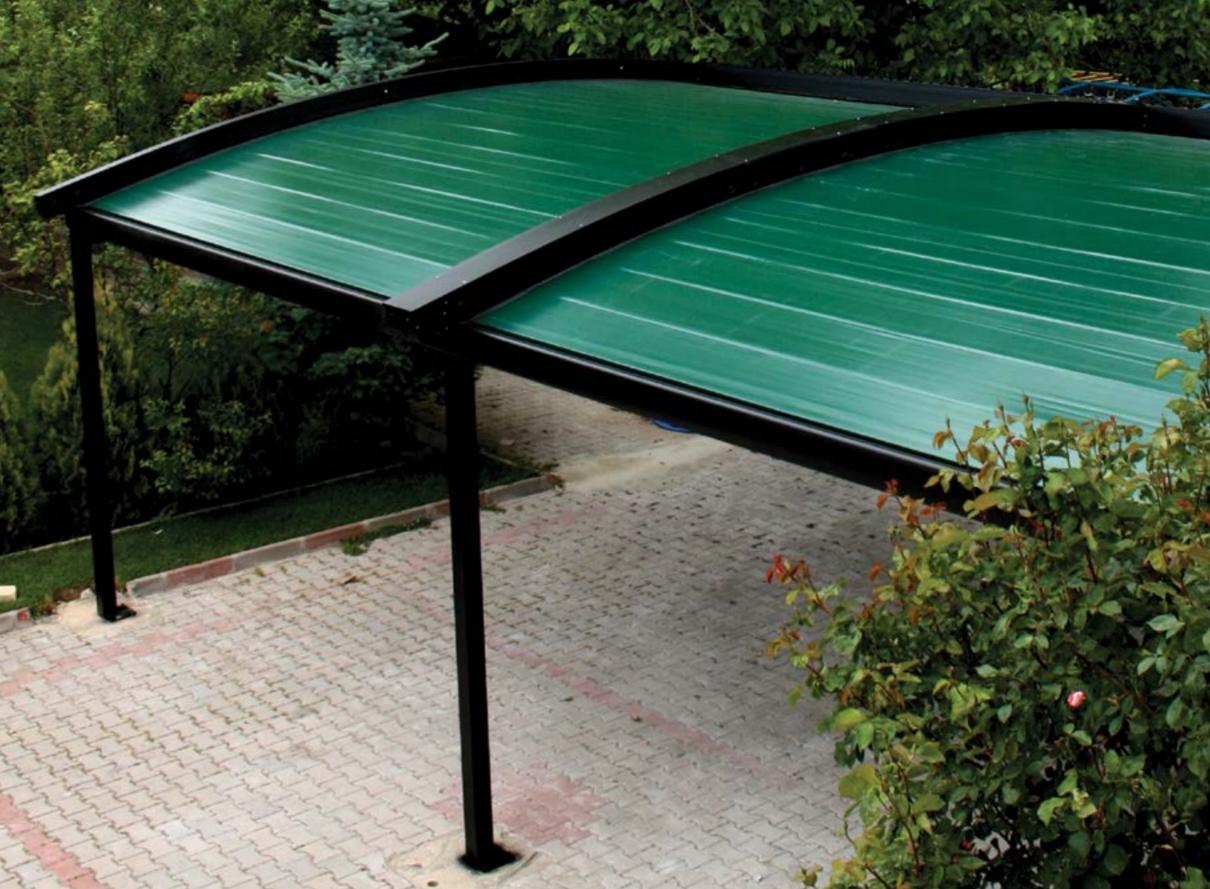

# AMETHIST PARK SYSTEM

Byart Group adopted a modern and functional design as a creation principle. That's how Amethyst Parking System is born to protect vehicles from adverse weather conditions. This ergonomic system is a fruit of Byart Group experience and quality. It brings seasonal comfort to new generation car parking systems. Its single, double and triple form provide a watertight structure and protection against sun and wind under its 500 cm expendable structure.

# AMETHIST PARK SYSTEM

|             | Max. width | Max. projection |
|-------------|------------|-----------------|
| Single Form | 300 cm     | 500 cm          |
| Double Form | 600 cm     | 500 cm          |
| Triple Form | 900 cm     | 500 cm          |