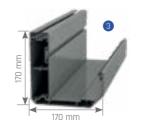

tion.









# RUBY



|             | Max. width | Max. projection |
|-------------|------------|-----------------|
| Single Form | 450 cm     | 600 cm          |
| Double Form | 800 cm     | 600 cm          |















### RUBY+

Ruby Plus stands out with its functional features and aesthetic looks. It is one of the most capable members of the PergoLine family. The fascinating design of Ruby Plus brings a different standpoint to the world of awnings. The non-inclined structure offers solutions without narrowing your space. The side gutters also provide high insulation.









# RUBY+



|             | Max. width | Max. projection |
|-------------|------------|-----------------|
| Single Form | 450 cm     | 800 cm          |
| Double Form | 800 cm     | 800 cm          |















### SAPPHIRE

Sapphire is an ergonomic retractable pergola system that hangs straight with no need for any post. Sapphire offers comfortable living spaces with its easy to use automatic folding function. It is suitable for residential buildings with its up to 600 cm projection.









# SAPPHIRE



|             | Max. width | Max. projection |
|-------------|------------|-----------------|
| Single Form | 450 cm     | 600 cm          |
| Double Form | 800 cm     | 600 cm          |
| Triple Form | 1200 cm    | 600 cm          |









Extruded Frontal Gutter (Water-drain)





### SAPPHIRE+

Designed to create more pleasant living spaces, Sapphire Plus is adaptable to any environment with its oval and folding structure up to 600 cm. Sapphire Plus offers the ability to work in