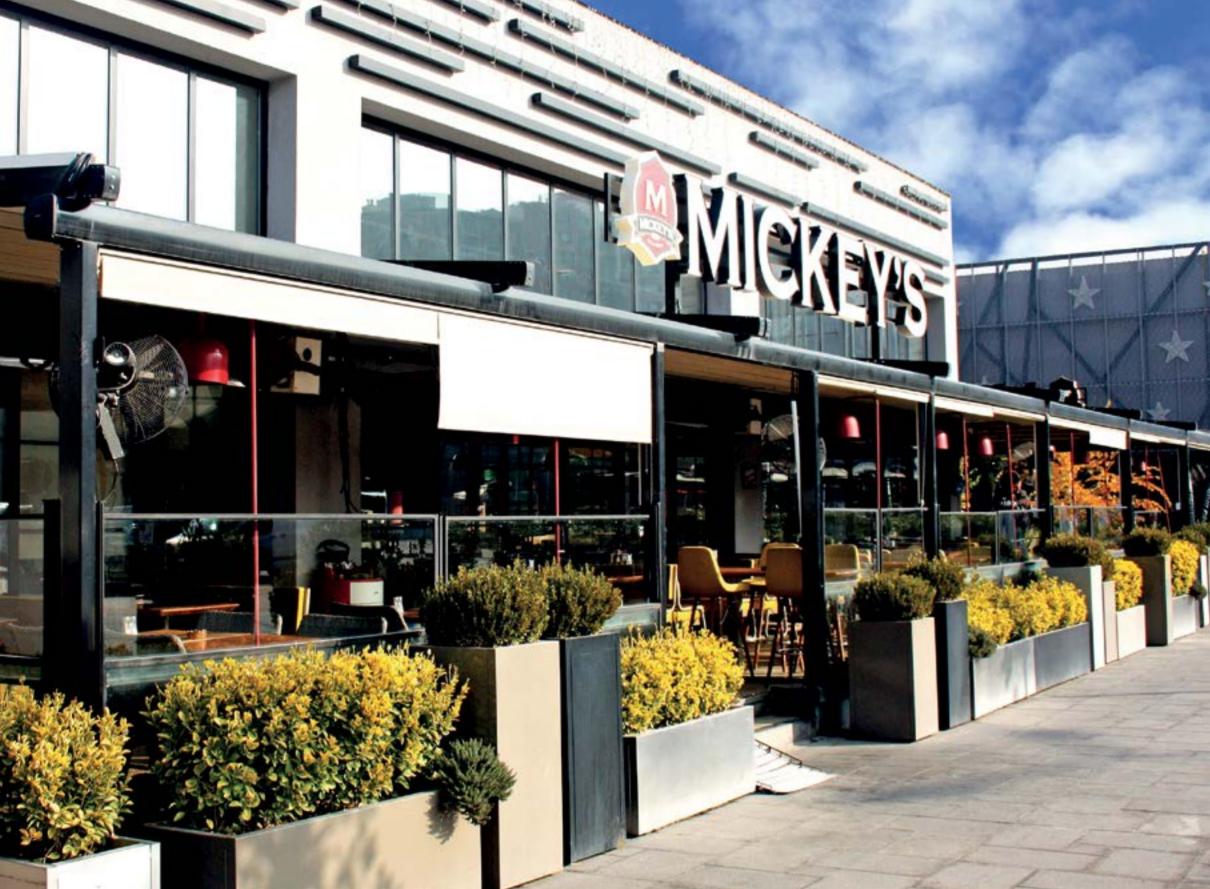

#### Brings Confidence to Life!

PergoLine is an ergonomic, functional and advanced technological awning system, which can be opened and closed automatically for seasonal weather conditions.

PergoLine is made out of extruded aluminum and painted with epoxy polyester. It has a static carrying strength without needing any extra wood or steel construction.