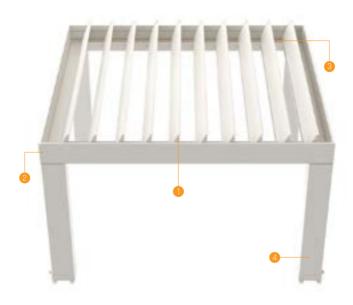

#### Brings Meaning to Life!

Byart Group is a product of a durable, aesthetic and minimalist endeavor. It redesigns bioclimatic pergola, awning and glass systems with an inspiration from the constructive, analytic and universal energy of the art, and delivers solutions for each season condition.

### Brings Comfort to Life!

SmartRoof bioclimatic pergola makes all the difference in the pergola systems, as it has been developed specifically to be an indispensable architectural piece to your living spaces.