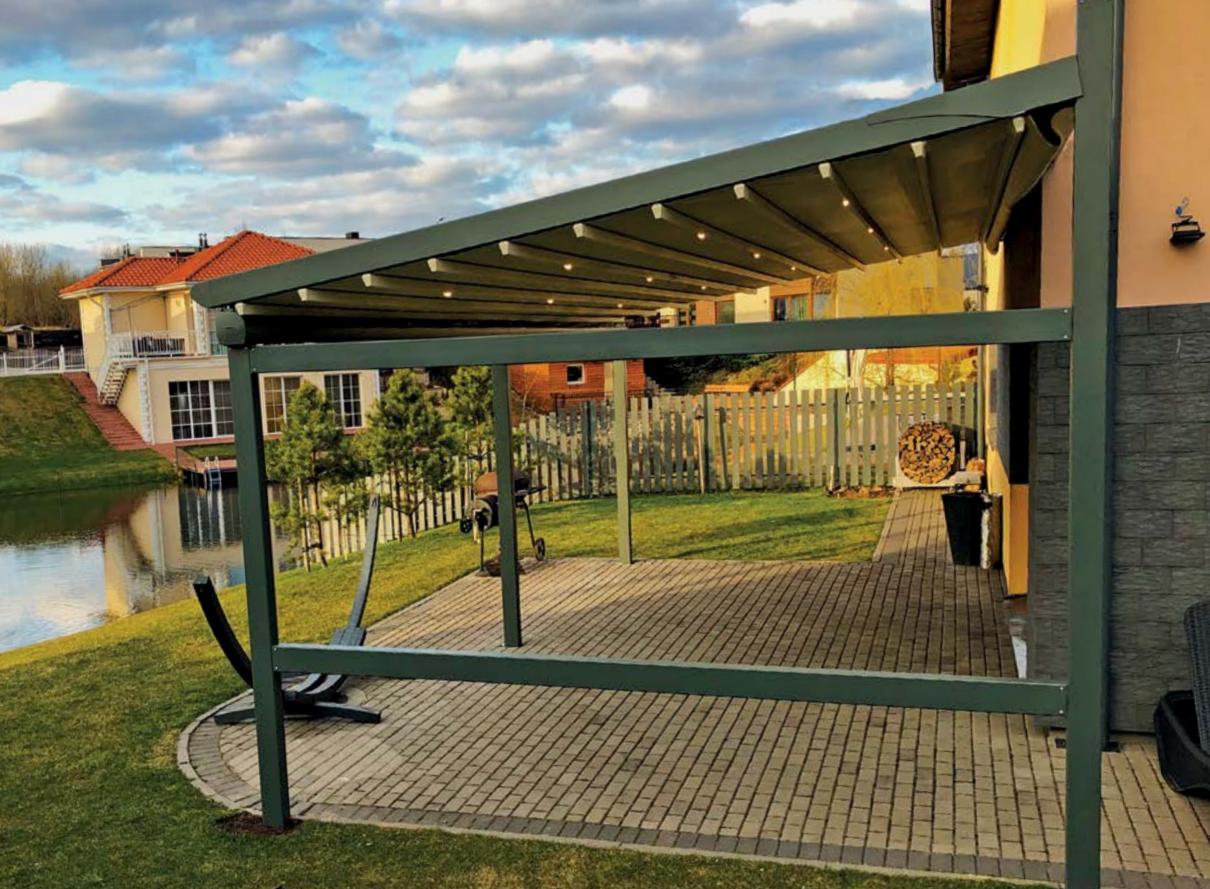

#### Brings Confidence to Life!

PergoLine is an ergonomic, functional and advanced technological awning system, which can be opened and closed automatically for seasonal weather conditions.

PergoLine is made out of extruded aluminum and painted with epoxy polyester. It has a static carrying strength without needing any extra wood or steel construction.

### GOLD

Gold has an automatic folding function. Its folding and rail system features offer a space for summer and winter use with a maximum projection of 900 cm. Pergoline Gold, is suitable to be used under adverse weather conditions without any carrier, thanks to its poled structure and wide projection.