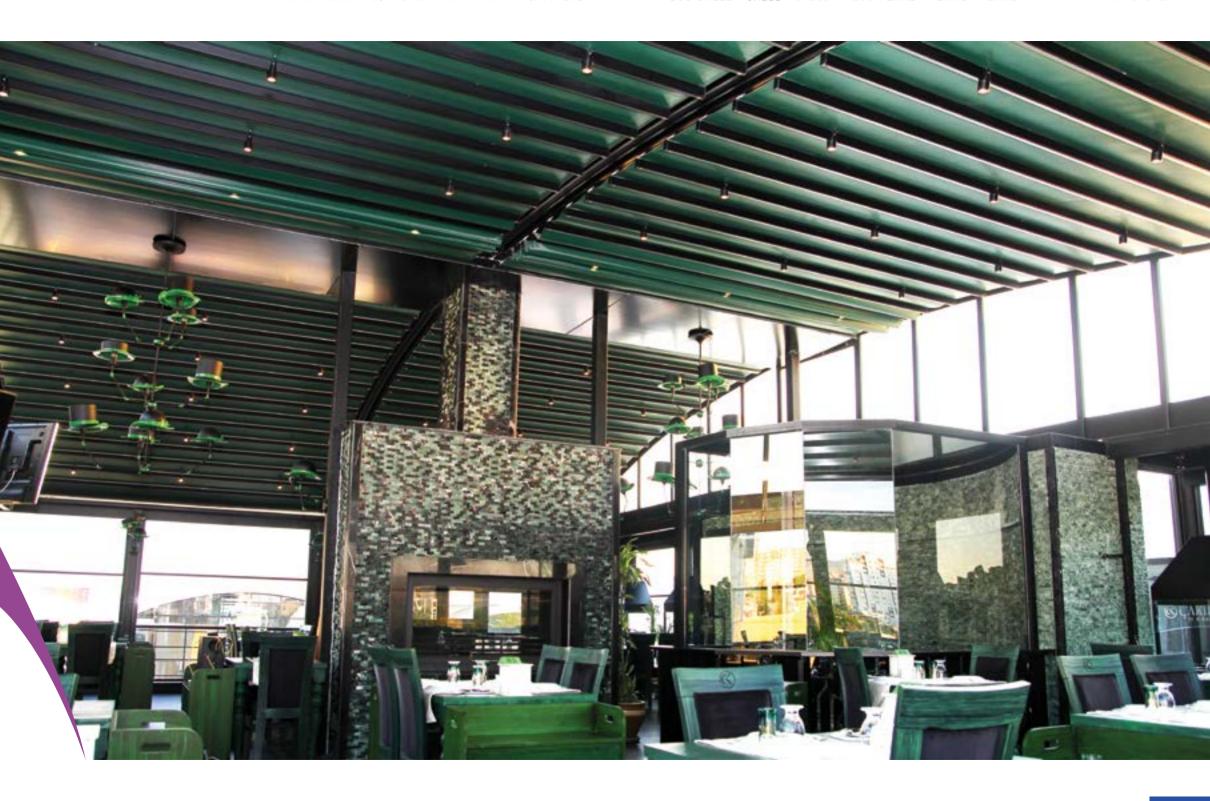

#### Brings Cosy to Life!

VertiGlass is designed and manufactured with advanced technology to transform outdoor spaces into modern architectural and aesthetic structures. It offers a harmony of luxury and functionality at its best.

Thanks to the easy installation and minimalist design, it ensures an efficient use of spaces with its vertical operation feature. And that brings an aesthetic appearance by adapting perfectly to many areas used for private or commercial purposes such as restaurants, terraces and balconies.