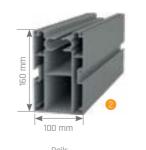

Besides being durable and long lasting, SmartRoof provides heat and water insulation thanks to its water gutters and special gaskets. It prevents heat loss with polyurethane filling in panel cavities. It also provides sound insulation and reduces heating costs in the cold weathers.