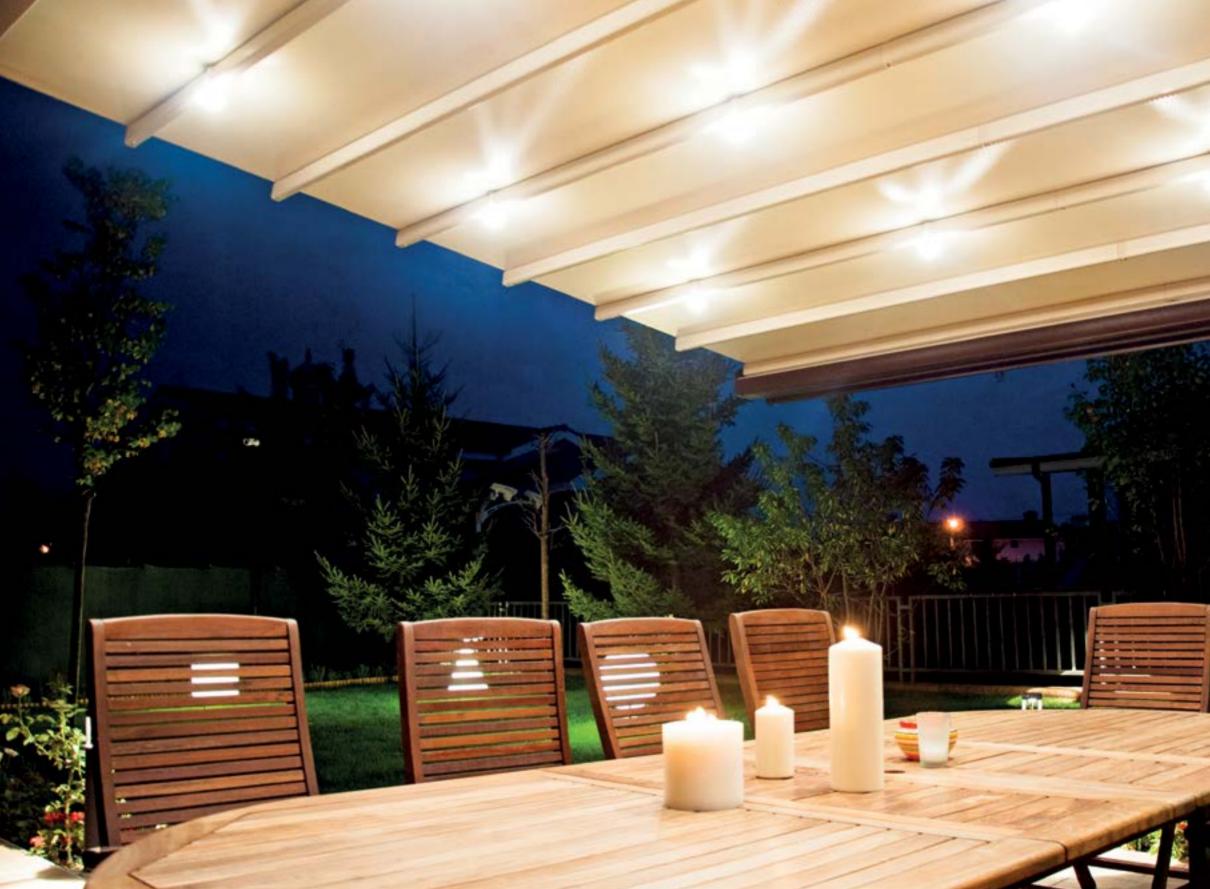

#### LIGHTING

Depending on whether you want strong practical lighting or an atmospheric dimmed ambience, be sure to make use of Byart's lineer RGB alternative LED Technology. You can dim the light directly from your remote control.

#### Brings Confidence to Life!

PergoLine is an ergonomic, functional and advanced technological awning system, which can be opened and closed automatically for seasonal weather conditions.

PergoLine is made out of extruded aluminum and painted with epoxy polyester. It has a static carrying strength without needing any extra wood or steel construction.