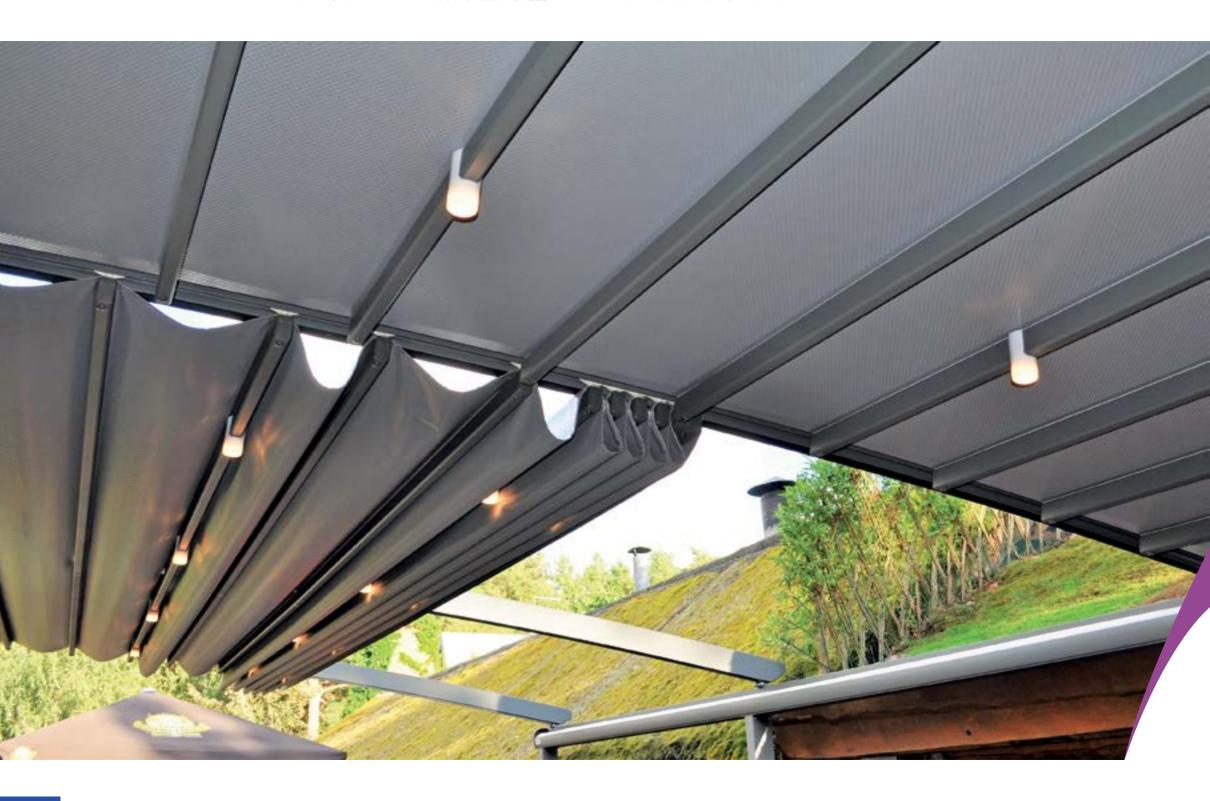

#### Brings Confidence to Life!

PergoLine is an ergonomic, functional and advanced technological awning system, which can be opened and closed automatically for seasonal weather conditions.

PergoLine is made out of extruded aluminum and painted with epoxy polyester. It has a static carrying strength without needing any extra wood or steel construction.