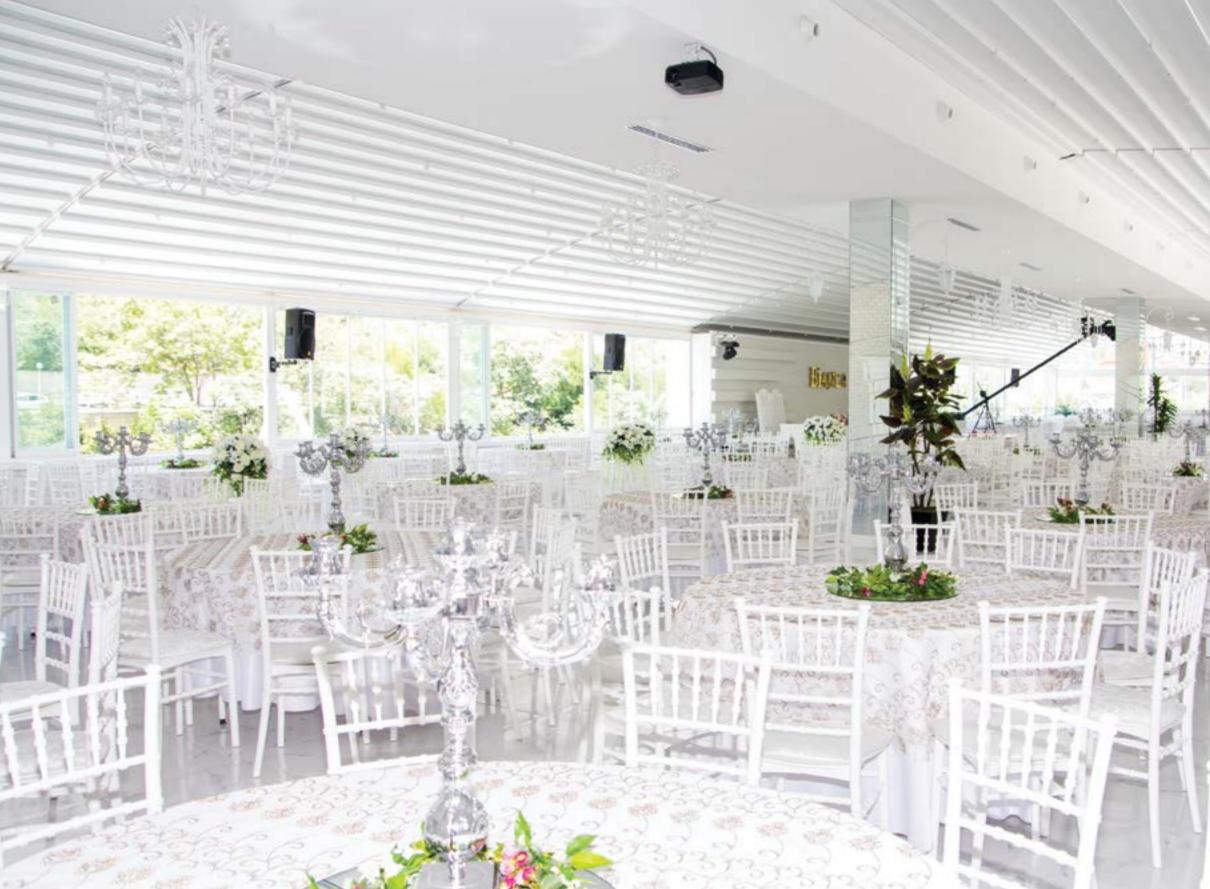

#### Brings Cosy to Life!

VertiGlass is designed and manufactured with advanced technology to transform outdoor spaces into modern architectural and aesthetic structures. It offers a harmony of luxury and functionality at its best.

Thanks to the easy installation and minimalist design, it ensures an efficient use of spaces with its vertical operation feature. And that brings an aesthetic appearance by adapting perfectly to many areas used for private or commercial purposes such as restaurants, terraces and balconies.