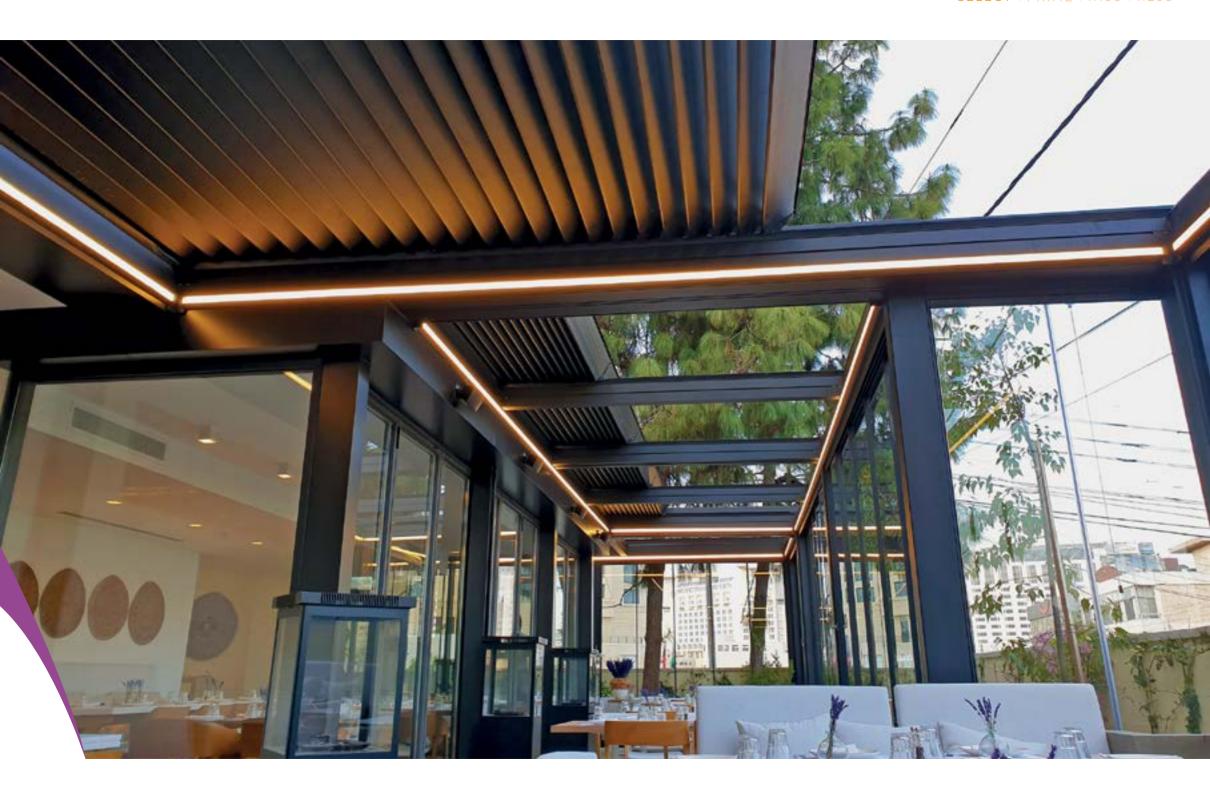

### Brings Comfort to Life!

SmartRoof bioclimatic pergola makes all the difference in the pergola systems, as it has been developed specifically to be an indispensable architectural piece to your living spaces.

Besides being durable and long lasting, SmartRoof provides heat and water insulation thanks to its water gutters and special gaskets. It prevents heat loss with polyurethane filling in panel cavities. It also provides sound insulation and reduces heating costs in the cold weathers.

SmartRoof Bioclimatic Pergola systems have integrated lightings that bring an elegant, modern and sophisticated look to the outdoor space. It makes life easier with its wide range of products with straight or inclined structures.