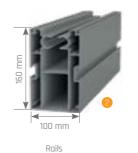

| Ма | ıx. width      | 1200 cm |
|----|----------------|---------|
| Мп | ıx, nrojection | 600 cm  |

Gutter (Water-drain)

Column