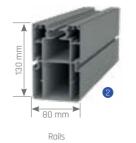

# SELECT

| Max. width      | 900 cm |
|-----------------|--------|
| Max. projection | 600 cm |

Column