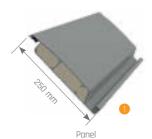

Besides being durable and long lasting, SmartRoof provides heat and water insulation thanks to its water gutters and special gaskets. It prevents heat loss with polyurethane filling in panel cavities. It also provides sound insulation and reduces heating costs in the cold weathers.