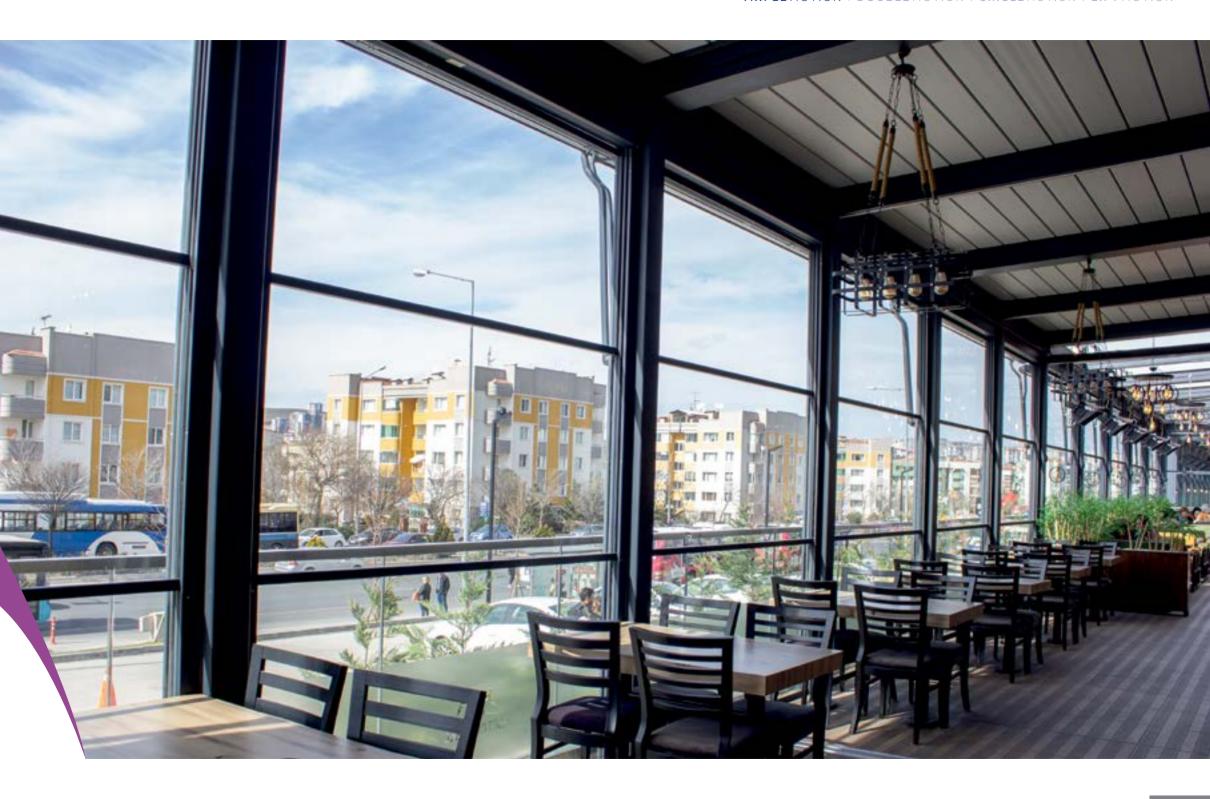

#### Brings Cosy to Life!

VertiGlass is designed and manufactured with advanced technology to transform outdoor spaces into modern architectural and aesthetic structures. It offers a harmony of luxury and functionality at its best.

Thanks to the easy installation and minimalist design, it ensures an efficient use of spaces with its vertical operation feature. And that brings an aesthetic appearance by adapting perfectly to many areas used for private or commercial purposes such as restaurants, terraces and balconies.