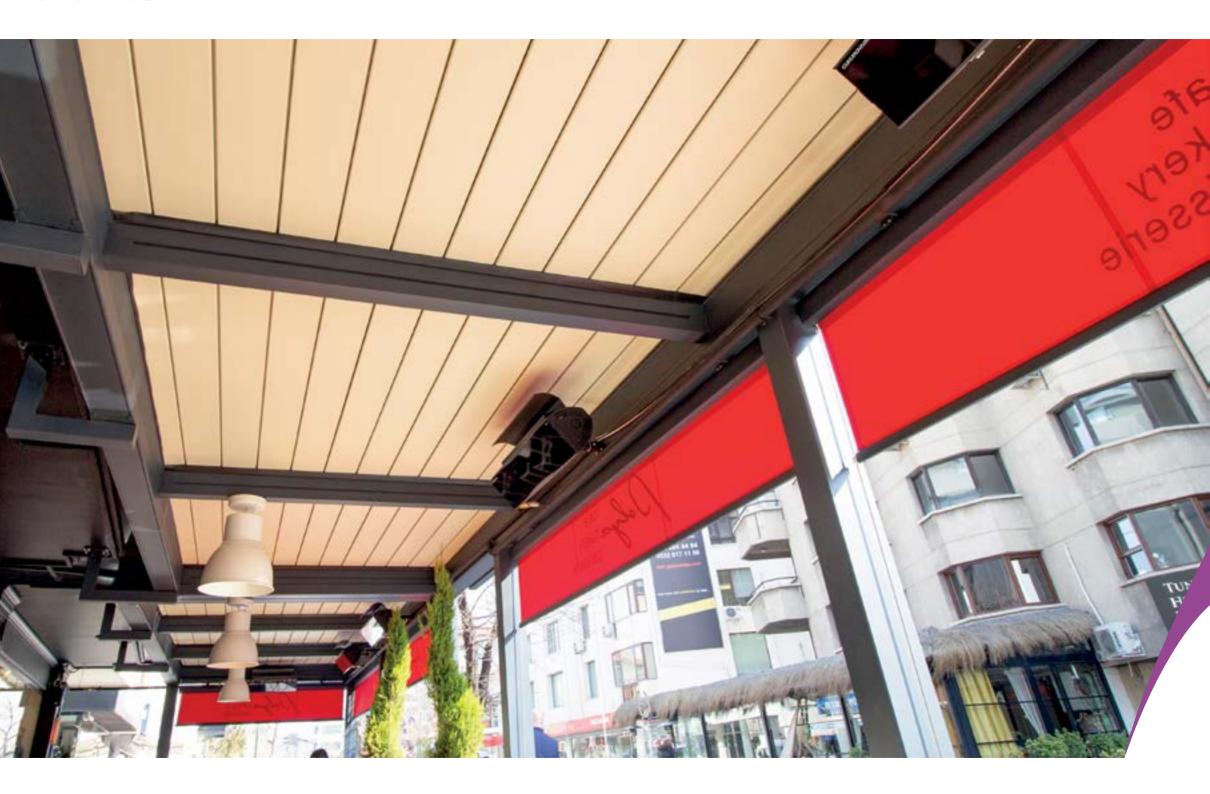

#### Brings Confidence to Life!

PergoLine is an ergonomic, functional and advanced technological awning system, which can be opened and closed automatically for seasonal weather conditions.

PergoLine is made out of extruded aluminum and painted with epoxy polyester. It has a static carrying strength without needing any extra wood or steel construction.