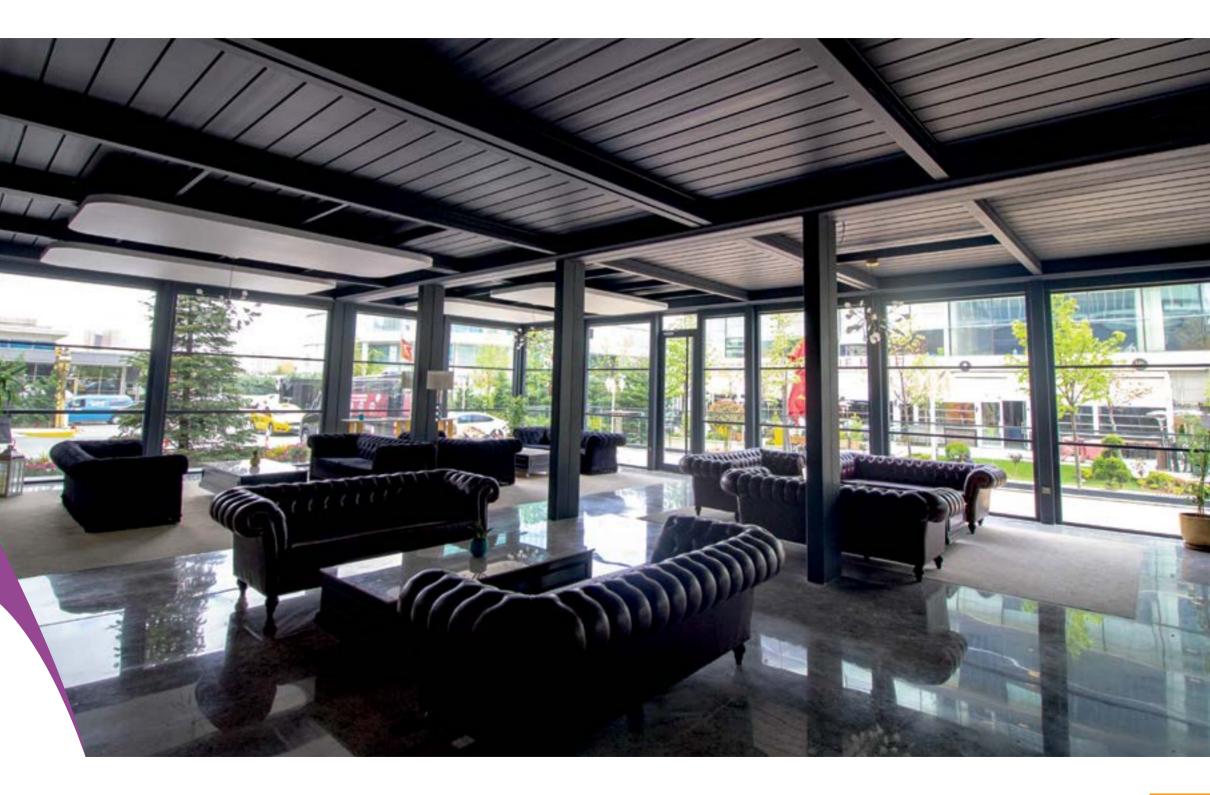

#### Brings Cosy to Life!

VertiGlass is designed and manufactured with advanced technology to transform outdoor spaces into modern architectural and aesthetic structures. It offers a harmony of luxury and functionality at its best.

Thanks to the easy installation and minimalist design, it ensures an efficient use of spaces with its vertical operation feature. And that brings an aesthetic appearance by adapting perfectly to many areas used for private or commercial purposes such as restaurants, terraces and balconies.