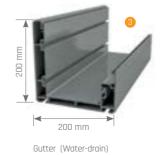

| Ма | ıx. width      | 1200 cm |
|----|----------------|---------|
| Мп | ıx, nrojection | 600 cm  |

Gutter (Water-drain)

Column

Extruded Frontal Gutter (Water-drain)