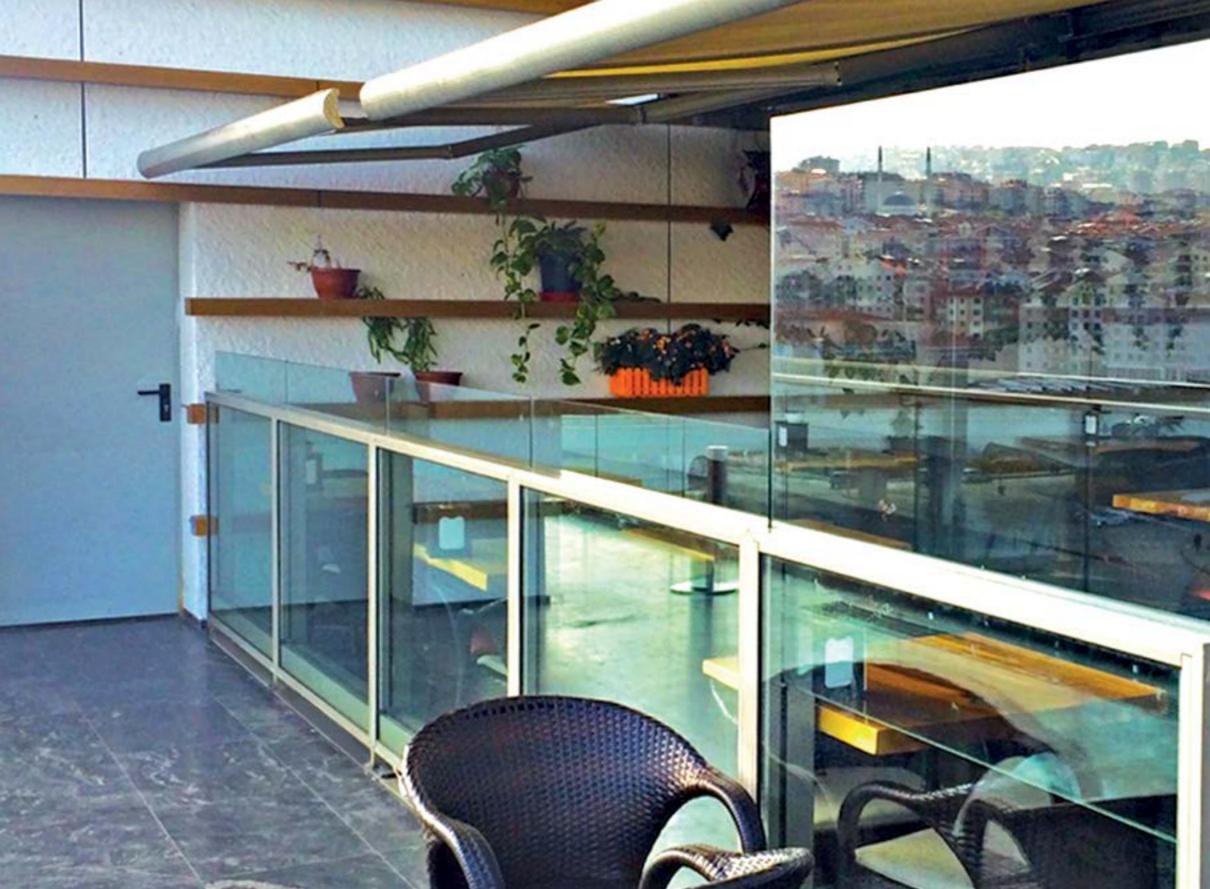

#### Brings Cosy to Life!

VertiGlass is designed and manufactured with advanced technology to transform outdoor spaces into modern architectural and aesthetic structures. It offers a harmony of luxury and functionality at its best.

Thanks to the easy installation and minimalist design, it ensures an efficient use of spaces with its vertical operation feature. And that brings an aesthetic appearance by adapting perfectly to many areas used for private or commercial purposes such as restaurants, terraces and balconies.