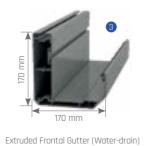

spaces alike.









# ECO PEARL



|             | Max. width | Max. projection |
|-------------|------------|-----------------|
| Single Form | 450 cm     | 900 cm          |
| Double Form | 800 cm     | 900 cm          |
| Triple Form | 1200 cm    | 900 cm          |











## PEARL

Pearl creates living space for all the seasons. It can be positioned on its own feet without any need for extra fittings. 900 cm wide projection and oval appearance offers numerous usage purpose that might meet many needs all at the same time.







## PEARL



|             | Max. width | Max. projection |
|-------------|------------|-----------------|
| Single Form | 450 cm     | 900 cm          |
| Double Form | 800 cm     | 900 cm          |
| Triple Form | 1200 cm    | 900 cm          |















### PEARL+

Pearl Plus, is an outstanding implementer of open space Folding Rail Awning solutions in large areas with a maximum projection of 1000 cm. It is capable of carrying without any need of extra support under adverse weather conditions. All static measurements of the product are done. It can be constructed in single, double or triple form. This product comes with one or two motors according to your preferred size. You can use the remote control or the control unit to operate its motors.









# PEARL+



|             | Max. width | Max. projection |
|-------------|------------|-----------------|
| Single Form | 450 cm     | 1000 cm         |
| Double Form | 800 cm     | 1000 cm         |
| Triple Form | 1200 cm    | 1000 cm         |











# AMETHIST PARK SYSTEM

B