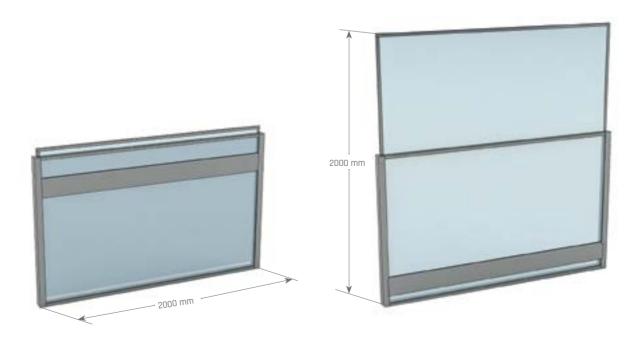

### TRIPLEMOTION

TripleMotion glass panels are a new generation of glass system. They transform the outdoor living spaces into more convenient ones with a modern touch. TripleMotion consists of 3 modules; one third of which is a fixed parapet while the other two thirds are movable glasses. The aluminum frame feature makes it a strong structure.

- Glasses are 8 mm thick and tempered.
- Maximum Width 3000 mm.
- Maximum Height 3000 mm.
- Fully Insulated.
- 1/3 of the total height is fixed and 2/3 is movable.
- The DoubleMotion system contains a Somfy brand electric motor. It has a remote control with radio signal transmitter.
- 100% watertight.
- No lock needed for safety of wherever it's applied.
- Wide range of printable colors and logos.

### TRIPLEMOTION

| Width (mm):  | 1000, 1500, 2000, 2500, 3000 |
|--------------|------------------------------|
| Height (mm): | 1000, 1500, 2000, 2500, 3000 |