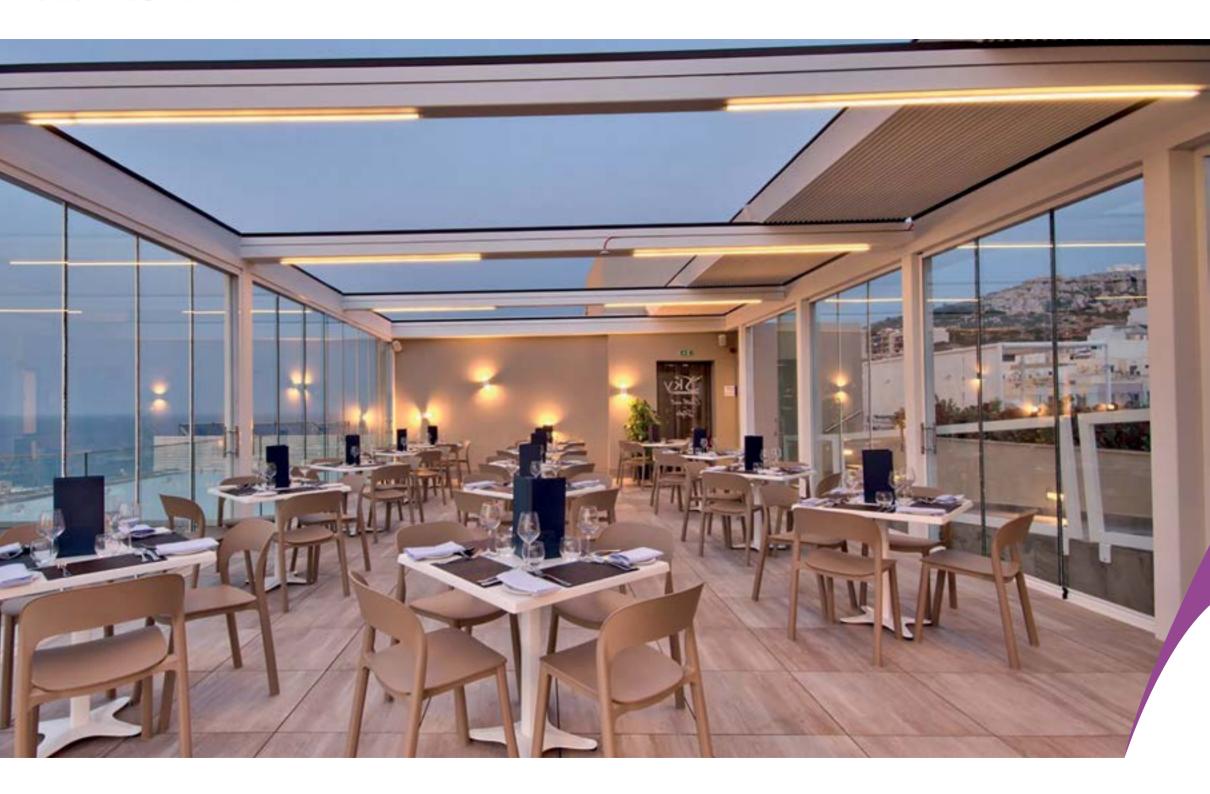

#### CNOMAIC

Diamond is a professional Pergola Systems solution and an advanced technology pergola system developed for large areas with a maximum projection value of 1200 cm. The innovative Diamond product is designed to work without intermediary pillars or any extra posts. It serves as a shade for businesses with wide open spaces such as restaurants and hotels. The product can resist weights without any support.

### CNOMAIC

|             | Max. width | Max. projection |
|-------------|------------|-----------------|
| Single Form | 450 cm     | 1200 cm         |
| Double Form | 800 cm     | 1200 cm         |
| Triple Form | 1200 cm    | 1200 cm         |