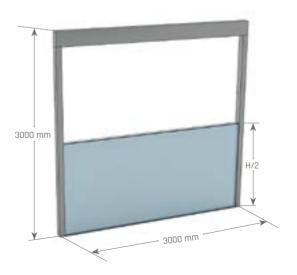

### TRIPLEMOTION

TripleMotion glass panels are a new generation of glass system. They transform the outdoor living spaces into more convenient ones with a modern touch. TripleMotion consists of 3 modules; one third of which is a fixed parapet while the other two thirds are movable glasses. The aluminum frame feature makes it a strong structure.

- Glasses are 8 mm thick and tempered.
- Maximum Width 3000 mm.
- Maximum Height 3000 mm.
- Fully Insulated.
- 1/3 of the total height is fixed and 2/3 is movable.
- The DoubleMotion system contains a Somfy brand electric motor. It has a remote control with radio signal transmitter.
- 100% watertight.
- No lock needed for safety of wherever it's applied.
- Wide range of printable colors and logos.

### TRIPLEMOTION

| Width (mm):  | 1000, 1500, 2000, 2500, 3000 |
|--------------|------------------------------|
| Height (mm): | 1000, 1500, 2000, 2500, 3000 |