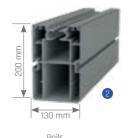

### Brings Comfort to Life!

SmartRoof bioclimatic pergola makes all the difference in the pergola systems, as it has been developed specifically to be an indispensable architectural piece to your living spaces.

Besides being durable and long lasting, SmartRoof provides heat and water insulation thanks to its water gutters and special gaskets. It prevents heat loss with polyurethane filling in panel cavities. It also provides sound insulation and reduces heating costs in the cold weathers.

SmartRoof Bioclimatic Pergola systems have integrated lightings that bring an elegant, modern and sophisticated look to the outdoor space. It makes life easier with its wide range of products with straight or inclined structures.