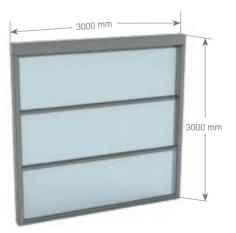

### TRIPLEMOTION

TripleMotion glass panels are a new generation of glass system. They transform the outdoor living spaces into more convenient ones with a modern touch. TripleMotion consists of 3 modules; one third of which is a fixed parapet while the other two thirds are movable glasses. The aluminum frame feature makes it a strong structure.

- Glasses are 8 mm thick and tempered.
- Maximum Width 3000 mm.
- Maximum Height 3000 mm.
- Fully Insulated.
- 1/3 of the total height is fixed and 2/3 is movable.
- The DoubleMotion system contains a Somfy brand electric motor. It has a remote control with radio signal transmitter.
- 100% watertight.
- No lock needed for safety of wherever it's applied.
- Wide range of printable colors and logos.

### TRIPLEMOTION

| Width (mm):  | 1000, 1500, 2000, 2500, 3000 |
|--------------|------------------------------|
| Height (mm): | 1000, 1500, 2000, 2500, 3000 |