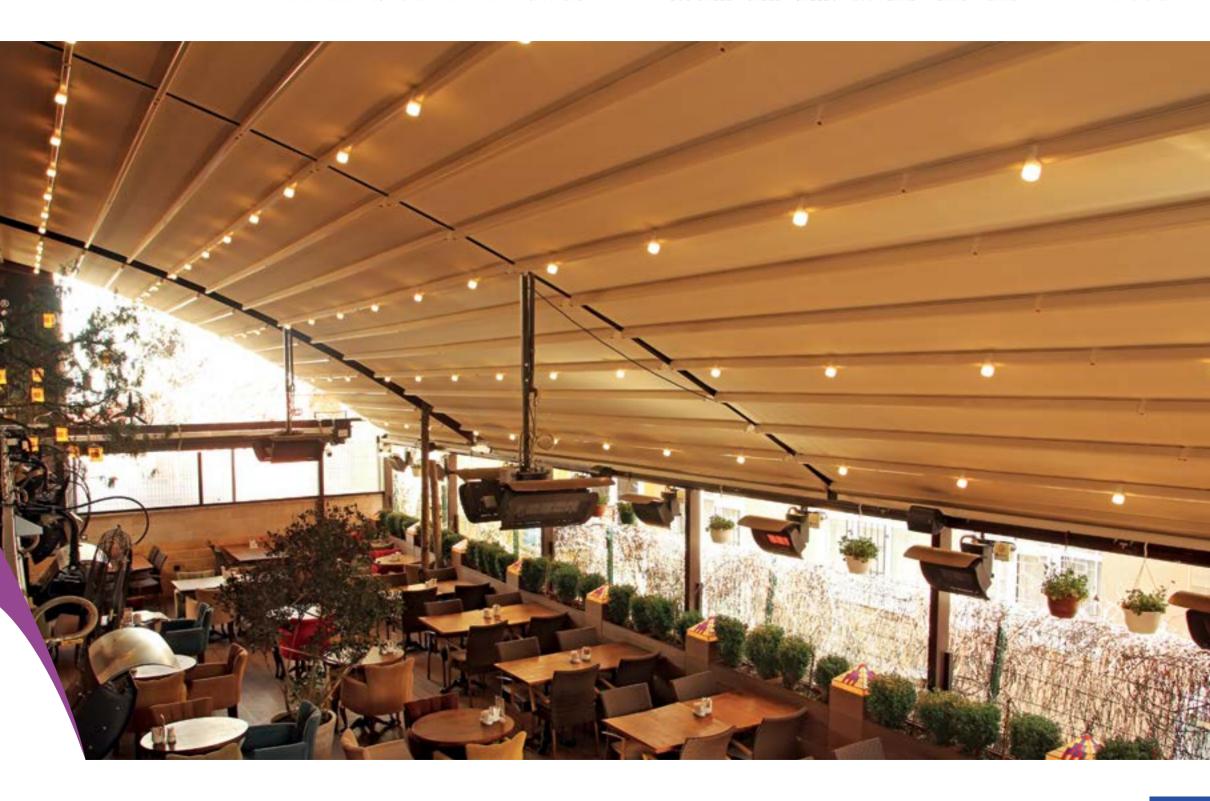

### Brings Comfort to Life!

SmartRoof bioclimatic pergola makes all the difference in the pergola systems, as it has been developed specifically to be an indispensable architectural piece to your living spaces.

Besides being durable and long lasting, SmartRoof provides heat and water insulation thanks to its water gutters and special gaskets. It prevents heat loss with polyurethane filling in panel cavities. It also provides sound insulation and reduces heating costs in the cold weathers.

SmartRoof Bioclimatic Pergola systems have integrated lightings that bring an elegant, modern and sophisticated look to the outdoor space. It makes life easier with its wide range of products with straight or inclined structures.