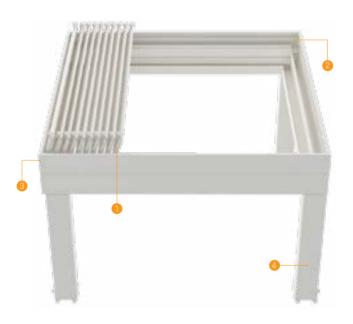

# SELECT

Designed according to the modern architectural demands, Select makes a difference with its unique form wherever it's applied. Select is designed to adapt to any outdoor environment thanks to its unexampled features.

- Non-inclined structure does not cause any loss of height,
- It allows to open the ceiling completely with the retractable panel structure.

# SELECT

| Max. width      | 900 cm |
|-----------------|--------|
| Max. projection | 600 cm |

Column